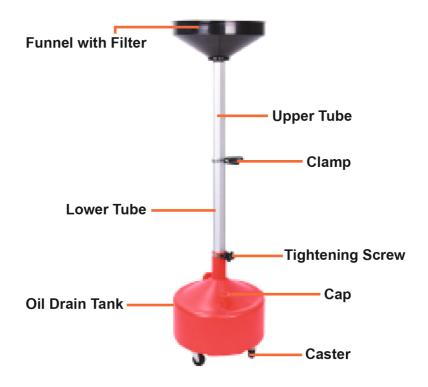

#### 2. Assembly

**NOTE:** Numbers in brackets refer to item numbers in Figure on page 3.

- 1. Connect funnel (1) to height adjustable upper tube (2), use clamp (3) to fix upper tube (2).
- 2. Insert lower tube (4) into the oil tank (8) and secure with tightening screw (5).

#### 4. Emptying Oil Drain

Disconnect the funnel (1) and the upper (2), lower tube (5) from oil tank (8).

WARNING! DO NOT pollute the environment by allowing uncontrolled discharges of waste oil.

## SPARE PARTS LIST FOR:

| <u>Part</u> | <u>Description</u> | Quantity | <u>Part</u> | <u>Description</u> | <u>Quantity</u> |
|-------------|--------------------|----------|-------------|--------------------|-----------------|
| 1           | Funnel with Filter | 1        | 6           | Сар                | 1               |
| 2           | Upper Tube         | 1        | 7           | Oil Drain Tank     | 1               |
| 3           | Clamp              | 1        | 8           | Caster             | 4               |
| 4           | Lower Tube         | 1        |             |                    |                 |
| 5           | Tightening Screw   | 1        |             |                    |                 |