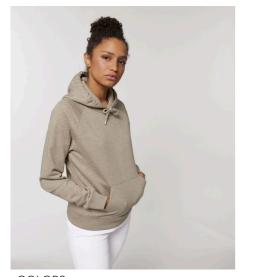

# WOMEN HOODIE SWEATSHIRTS **STELLA TRIGGER**

#### STSW148

## The iconic women's hoodie sweatshirt

Terry Sweatshirt 85% Organic ring-spun combed cotton, 15% Recycled polyester 350 GSM

- Raglan sleeve
- Double layered hood in self fabric
- Round drawcords in matching body colour with metal tipping
- Stitched buttonhole eyelets
- Inside herringbone back neck tape
- Self fabric half moon at back neck
- Single needle topstitch at neckline
- 1x1 rib at sleeve hem and bottom hem with twin needle topstitch
- Kangaroo pocket with wide double topstitch