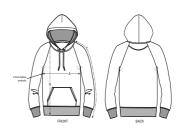

## The iconic women's hoodie sweatshirt

Terry Sweatshirt 85% Organic ring-spun combed cotton, 15% Recycled polyester 350 GSM

- Raglan sleeve
- Double layered hood in self fabric
- Round drawcords in matching body colour with metal tipping
- Stitched buttonhole eyelets
- Inside herringbone back neck tape
- Self fabric half moon at back neck
- Single needle topstitch at neckline
- 1x1 rib at sleeve hem and bottom hem with twin needle topstitch
- Kangaroo pocket with wide double topstitch

### MEDIUM FIT

| XS S M L XL XXL* |  |
|------------------|--|
|------------------|--|

#### Size guide

|   | SIZES         | XS   | S  | М    | L    | XL | XXL  |
|---|---------------|------|----|------|------|----|------|
| А | Half Chest    | 50.5 | 53 | 56   | 59   | 62 | 65   |
| В | Body Length   | 59   | 61 | 63   | 65   | 66 | 67   |
| С | Sleeve Length | 69.8 | 71 | 72.5 | 73.8 | 75 | 76.2 |