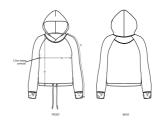

# The women's cropped hoodie sweatshirt

Brushed Sweatshirt 85% Organic ring-spun combed cotton, 15% Recycled polyester 300 GSM

- Raglan sleeve
- Lined hood in single jersey
- Inside herringbone back neck tape
- Self fabric half moon at back neck
- Single needle topstitch at neckline and bottom hem
- 1x1 rib at sleeve hem with twin needle topstitch
- Round drawcords at bottom hem in matching body colour with metal tipping
- Metal eyelets

### **MEDIUM FIT**

|  |  | XS | S | М | L | XL |  |
|--|--|----|---|---|---|----|--|
|--|--|----|---|---|---|----|--|