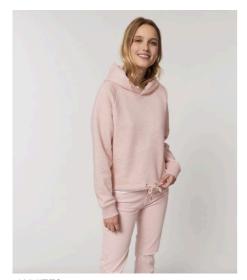

# WOMEN HOODIE SWEATSHIRTS

# **STELLA BOWER**

#### STSW132

# The women's cropped hoodie sweatshirt

Brushed Sweatshirt 85% Organic ring-spun combed cotton, 15% Recycled polyester 300 GSM

- Raglan sleeve
- Lined hood in single jersey
- Inside herringbone back neck tape
- Self fabric half moon at back neck
- Single needle topstitch at neckline and bottom hem
- 1x1 rib at sleeve hem with twin needle topstitch
- Round drawcords at bottom hem in matching body colour with metal tipping
- Metal eyelets