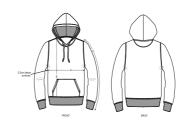

### The essential unisex hoodie sweatshirt

**Brushed Sweatshirt** 85% Organic ring-spun combed cotton, 15% Recycled polyester 280 GSM

- Set-in sleeve
- Lined hood in single jersey
- Round drawcords in matching body colour
- Stitched buttonhole eyelets
- Inside herringbone back neck tape
- Self fabric half moon at back neck
- 1x1 rib at sleeve hem and bottom hem
- Flatlock topstitch on all seams
- Kangaroo pocket with flatlock topstitch

#### Size guide

|   | SIZES         | XXS  | XS   | S    | М    | L  | XL   | XXL | XXXL | XXXXL | XXXXXL |
|---|---------------|------|------|------|------|----|------|-----|------|-------|--------|
| Α | Half Chest    | 46.5 | 49   | 51.5 | 54   | 57 | 60   | 63  | 66   | 71    | 76     |
| В | Body Length   | 61   | 63   | 66   | 70   | 72 | 74   | 76  | 78   | 80    | 81     |
| С | Sleeve Length | 60.5 | 61.5 | 64   | 65.5 | 67 | 68.5 | 70  | 70   | 70    | 70     |