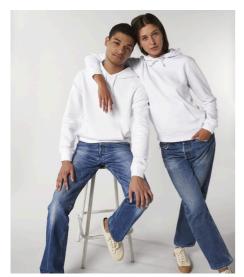

## UNISEX HOODIE SWEATSHIRTS

## **DRUMMER**

### The essential unisex hoodie sweatshirt

**Brushed Sweatshirt** 85% Organic ring-spun combed cotton, 15% Recycled polyester 280 GSM

- Set-in sleeve
- Lined hood in single jersey
- Round drawcords in matching body colour
- Stitched buttonhole eyelets
- Inside herringbone back neck tape
- Self fabric half moon at back neck
- 1x1 rib at sleeve hem and bottom hem
- Flatlock topstitch on all seams
- Kangaroo pocket with flatlock topstitch