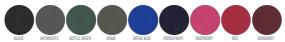

WHITES



### **COLORS**



# **ESSENTIAL HEATHERS**



\*Size available on limited number of colours

Please check our webshop for latest information

## UNISEX HOODIE SWEATSHIRTS

## **DRUMMER**



#### STSU812

### The essential unisex hoodie sweatshirt

**Brushed Sweatshirt** 85% Organic ring-spun combed cotton, 15% Recycled polyester 280 GSM

- Set-in sleeve
- Lined hood in single jersey
- Round drawcords in matching body colour
- Stitched buttonhole eyelets
- Inside herringbone back neck tape
- Self fabric half moon at back neck
- 1x1 rib at sleeve hem and bottom hem
- Flatlock topstitch on all seams
- Kangaroo pocket with flatlock topstitch

#### **MEDIUM FIT**

|  | XXS* | XS | S | М | L | XL | XXL | XXXL | XXXXL* | XXXXXL* |
|--|------|----|---|---|---|----|-----|------|--------|---------|
|--|------|----|