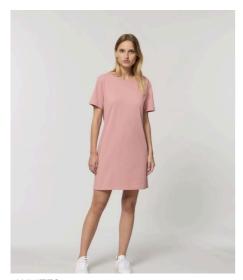

## **STELLA SPINNER**

STDW144

## The women's t-shirt dress

Single Jersey 100% Organic ring-spun combed cotton 180 GSM

- Set-in sleeve
- 1x1 rib at neck collar
- Inside back neck tape in self fabric
- Sleeve hem and bottom hem with wide double needle topstitch