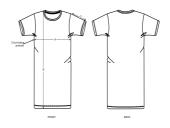

## **MEDIUM FIT**

|  |  | XS | S | М | L | XL |  |
|--|--|----|---|---|---|----|--|
|--|--|----|---|---|---|----|--|

## Size guide

|   | SIZES         | XS   | S  | М  | L  | XL |
|---|---------------|------|----|----|----|----|
| Α | Half Chest    | 46.5 | 49 | 52 | 55 | 58 |
| В | Body Length   | 86   | 88 | 90 | 92 | 93 |
| С | Sleeve Length | 19   | 19 | 20 | 20 | 21 |