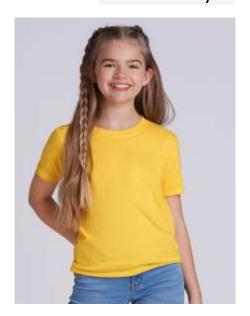

## 64000B-Gildan Kids Soft-Style T-Shirt

**Short description:** One of our best print on demand t-shirts. This very popular soft style children tee is both cool and comfortable.

**Long description:** The Gildan 64000B has a crew neck style and semi-fitted silhouette. A taped neck, shoulders and side seams help the t-shirt retain its shape.

Manufactured using a super soft and lightweight ring-spun cotton with a high stitch density that is perfect for direct to garment printing.

Comes with a preshrink jersey knit making it durable and easy to wash and dry. Extra features include twin needle sleeves and a bottom hem which is quarter turned to eliminate centre crease.

## Features:

- 100% preshrink jersey knit cotton
- Taped neck and shoulders
- Easy-tear label
- Side seam construction for sizes 3-8 years
- Tubular construction for sizes 7-13 years
- Double-needle sleeve and bottom hems
- Quarter-turned to eliminate centre crease