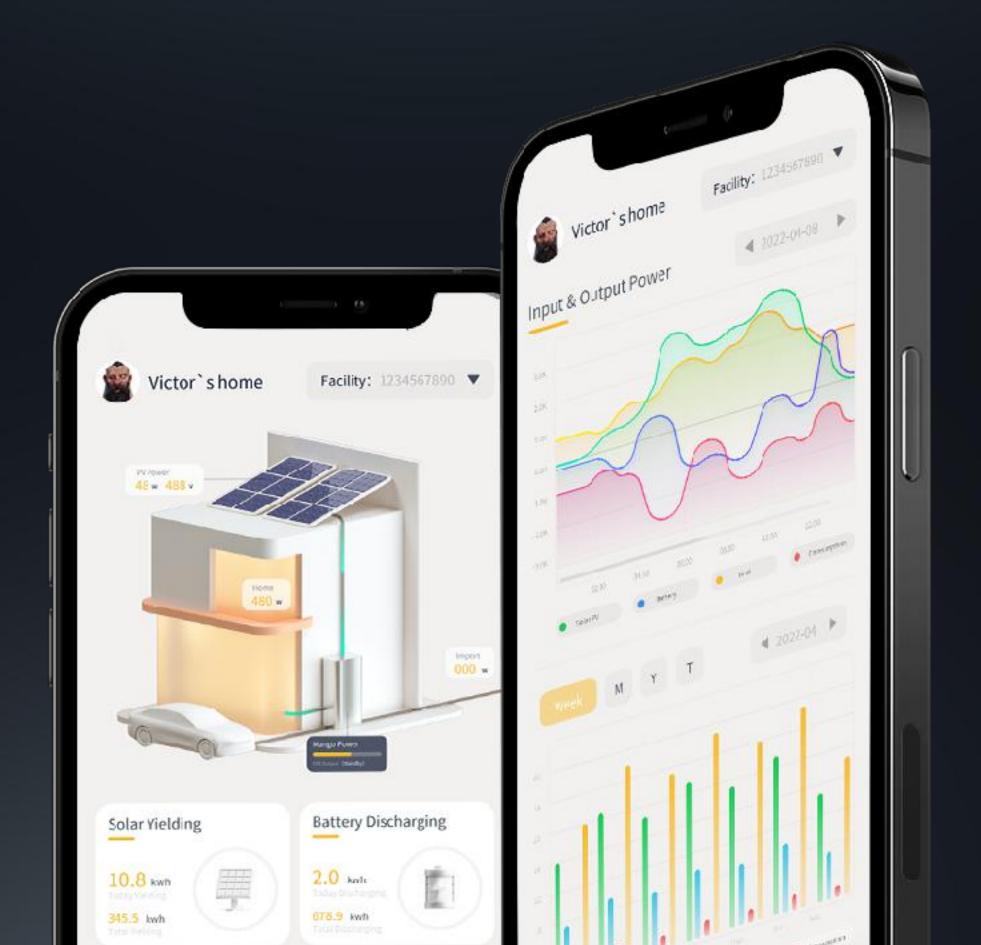

## **Smart Control and OTA**

## Enhanced system security through digital operations & maintenance