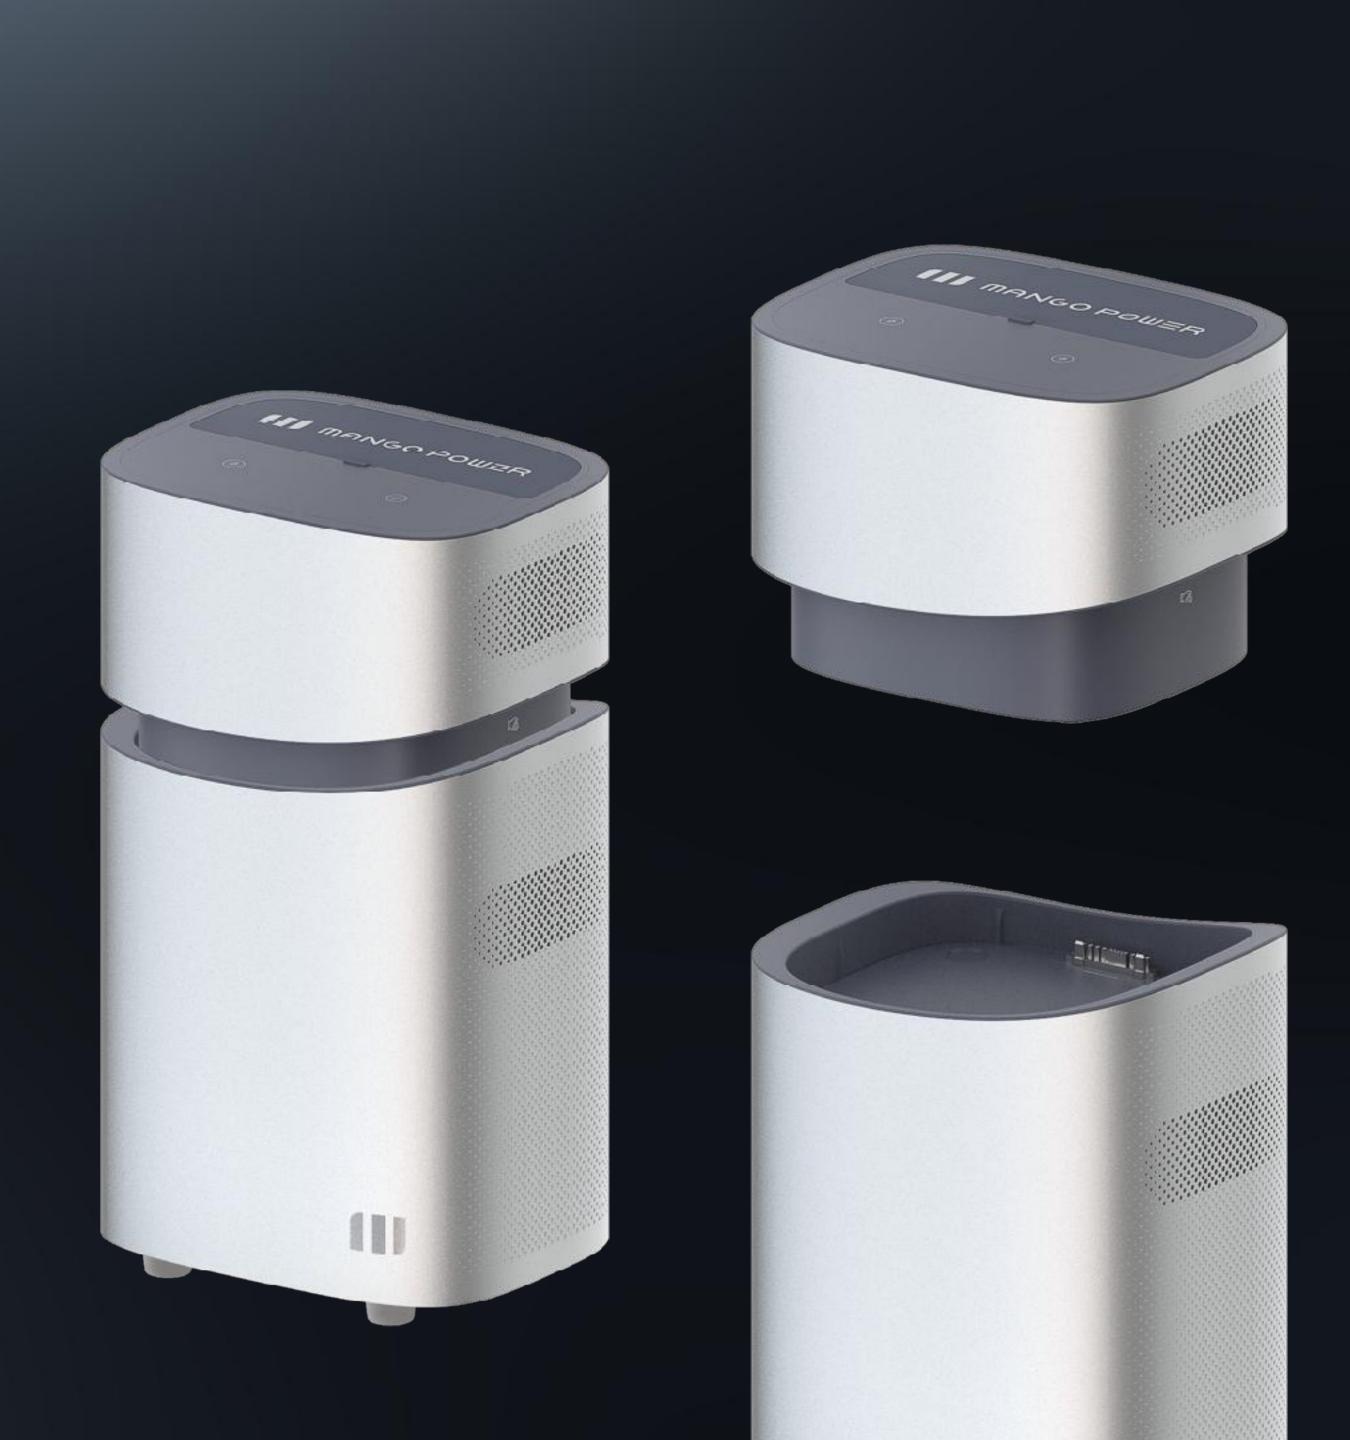

### Mango Power Union

The world's first integrated home and portable power station.

- 6.9kWh Battery 4kW Output
- Detachable Design
- Whole house 24/7 backup with 3 units

#### Power Move

Detachable Module

Tesla Powerwall

## **Sleek and Stylish Design** All-in-one & one for all

13