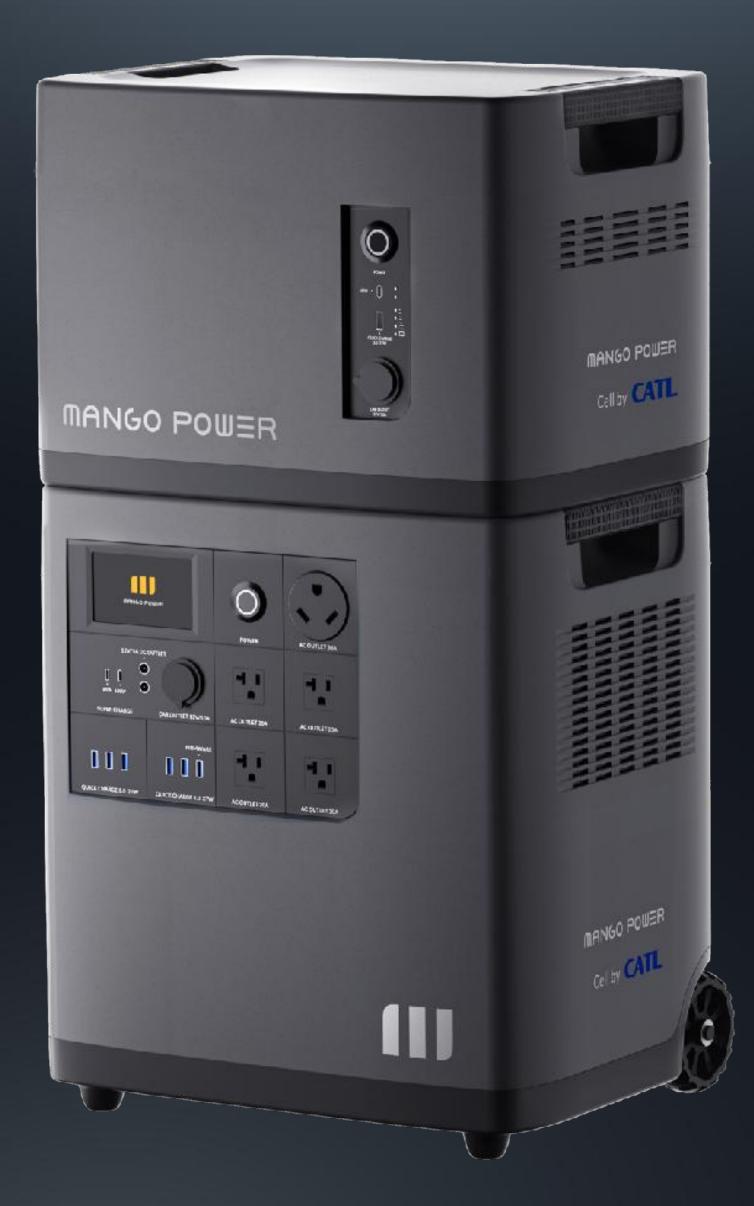

### Mango Power Union

The world's first integrated home and portable power station.

- 6.9kWh Battery 4kW Output
- Detachable Design
- Whole house 24/7 backup with 3 units

## Easy Parallel Expansion to 20.7kWh and 18 circuits