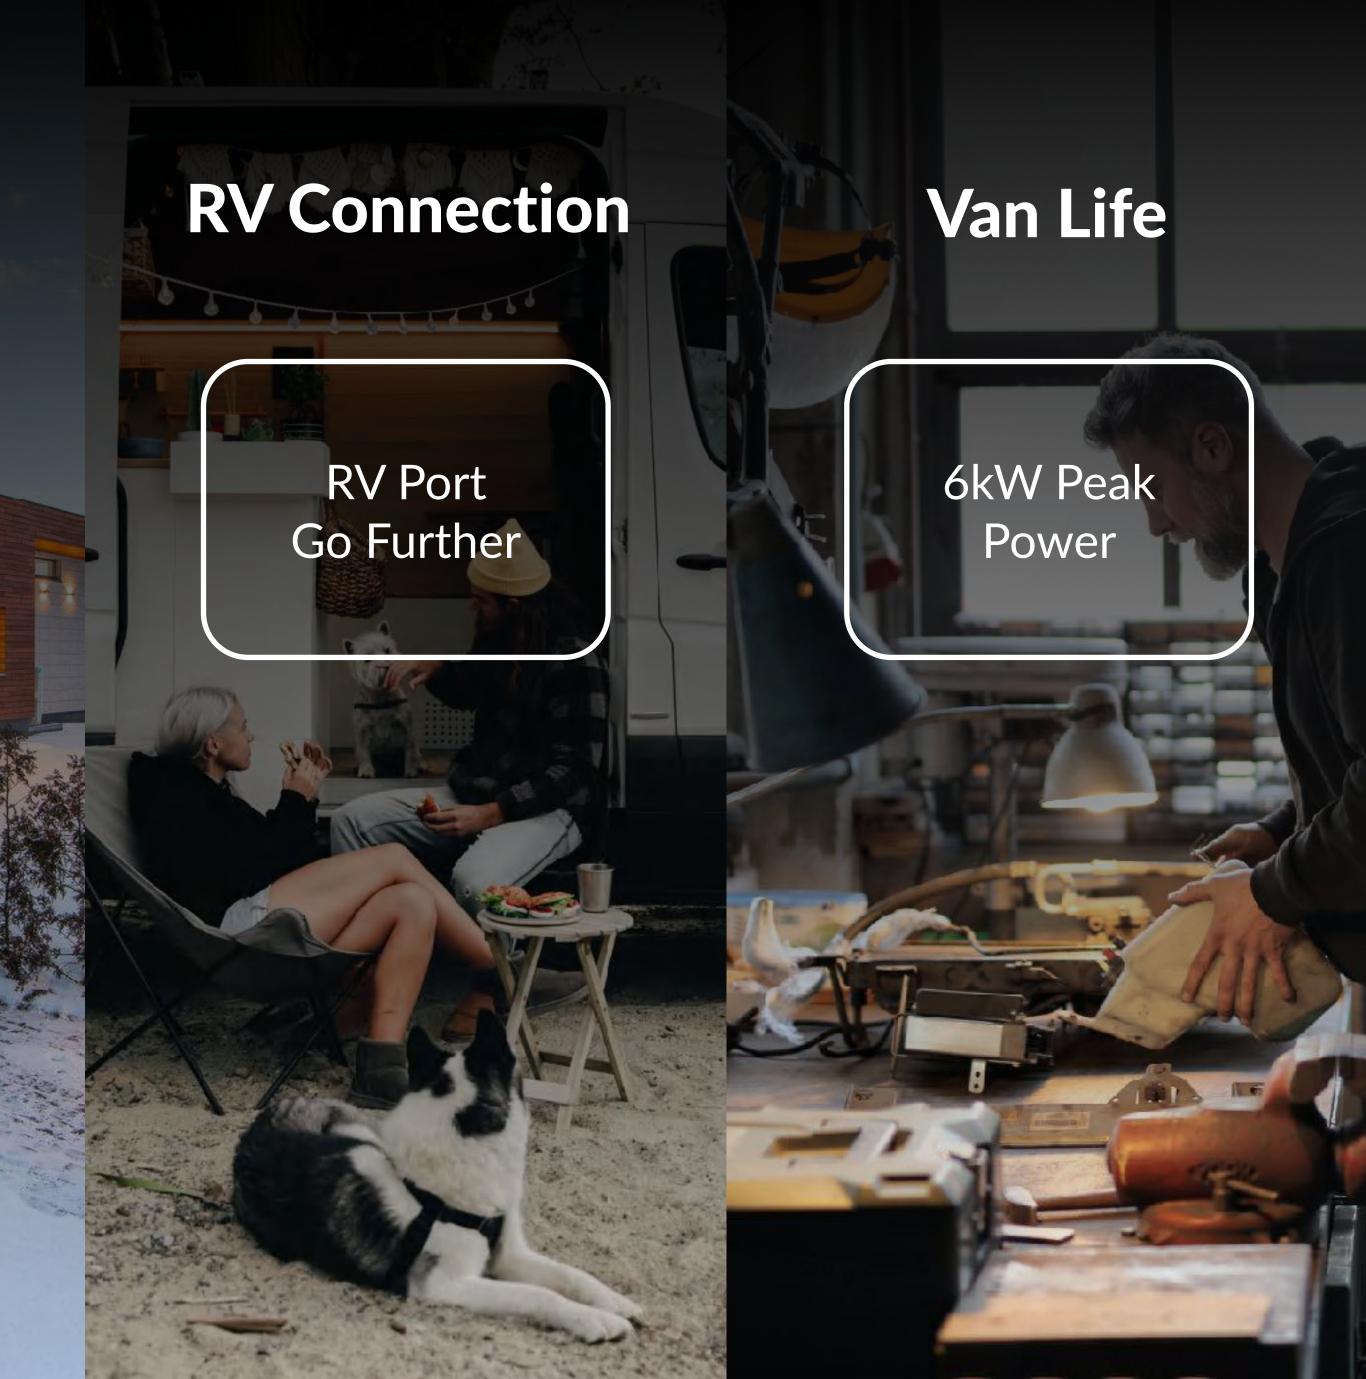

### Mango Power Union

The world's first integrated home and portable power station.

- 6.9kWh Battery 4kW Output
- Detachable Design
- Whole house 24/7 backup with 3 units

#### Output

4 x AC Ports 20A/2000W
1 x RV Port 30A/2000W
6 x USB-A QC 3.0 27W
2 x USB-C PD 65W & 100W
2 x Wireless Charging 15W
1 x Car Output 12V/10A
2 x DC5521 12V/5A

**Capacity** 6.9 kWh (EV class LFP Battery Cell)

## Mango Power E

Colossal Portable Micro-grid Power Station

- 3.5kWh Battery 3kW Output
- CATL battery cell with 5 years warranty
- Fast charging 80% within 1 hour