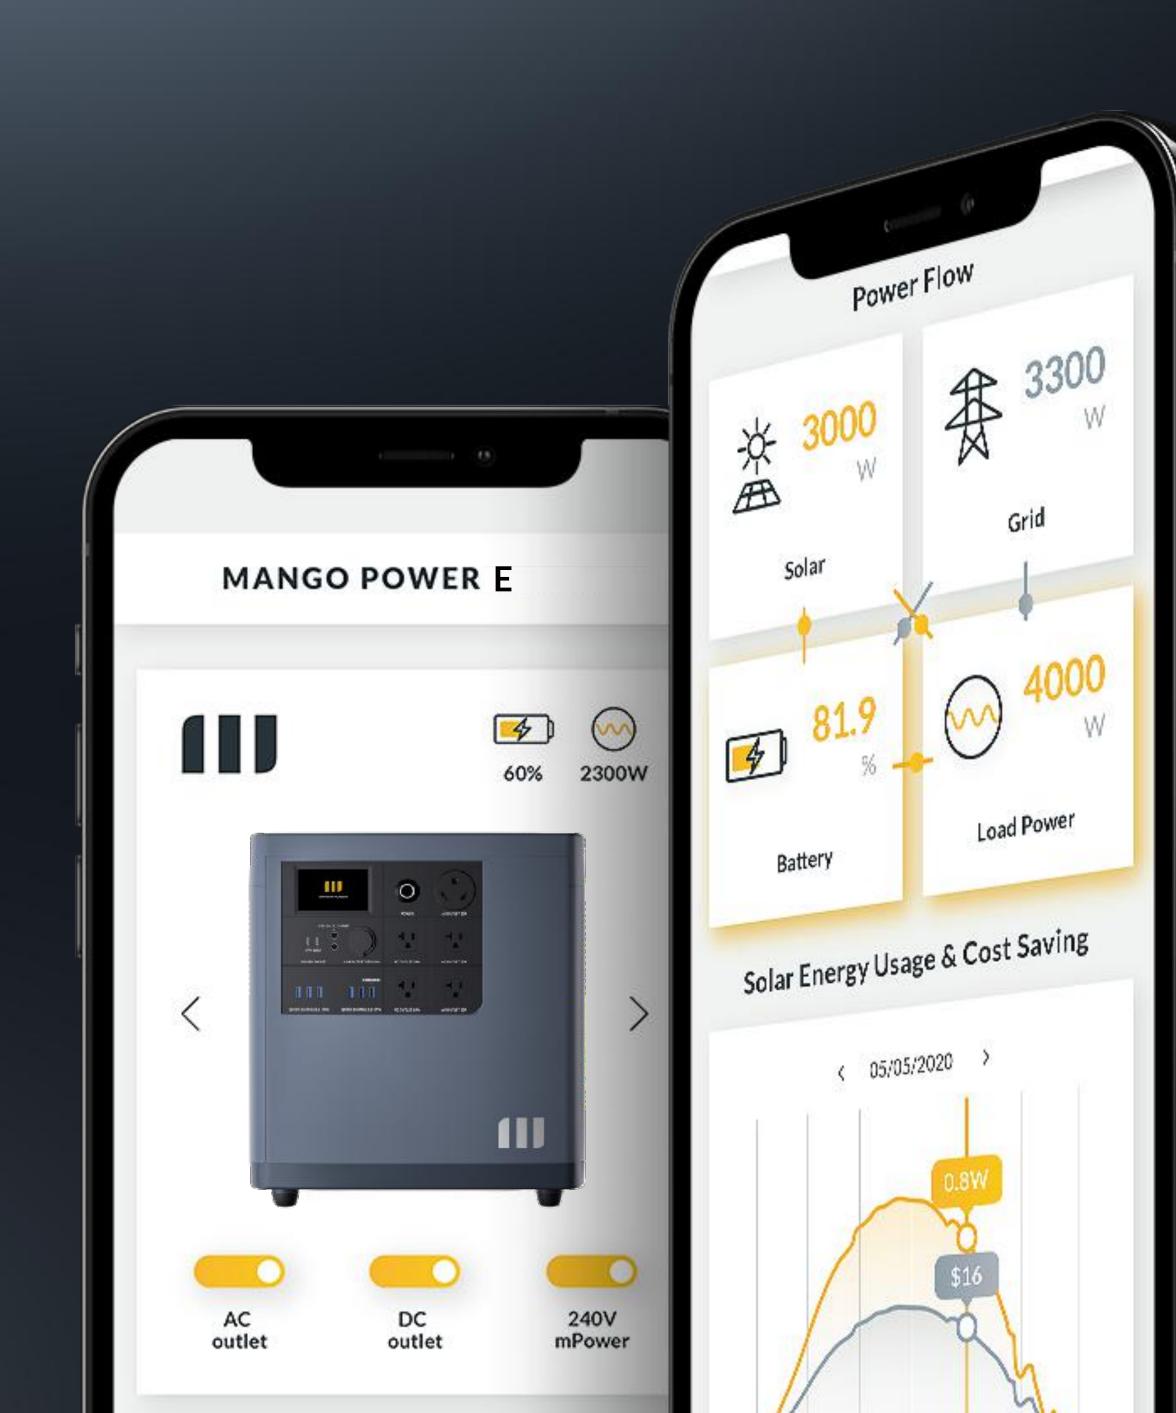

#### App Control

Remote Control / Smart Measurement / Smart Energy and Carbon Footprint Report / OTA Upgrade & USB Firmware Update

Capacity 3.53kWh (LFP cell by CATL)

AC Output Power 3000W (Surge Power 6000W / 20ms)

**Connection** Bluetooth & Wi-Fi

App Control

Remote Control / Smart Measurement / Smart Energy and Carbon Footprint Report / OTA Upgrade & USB Firmware Update