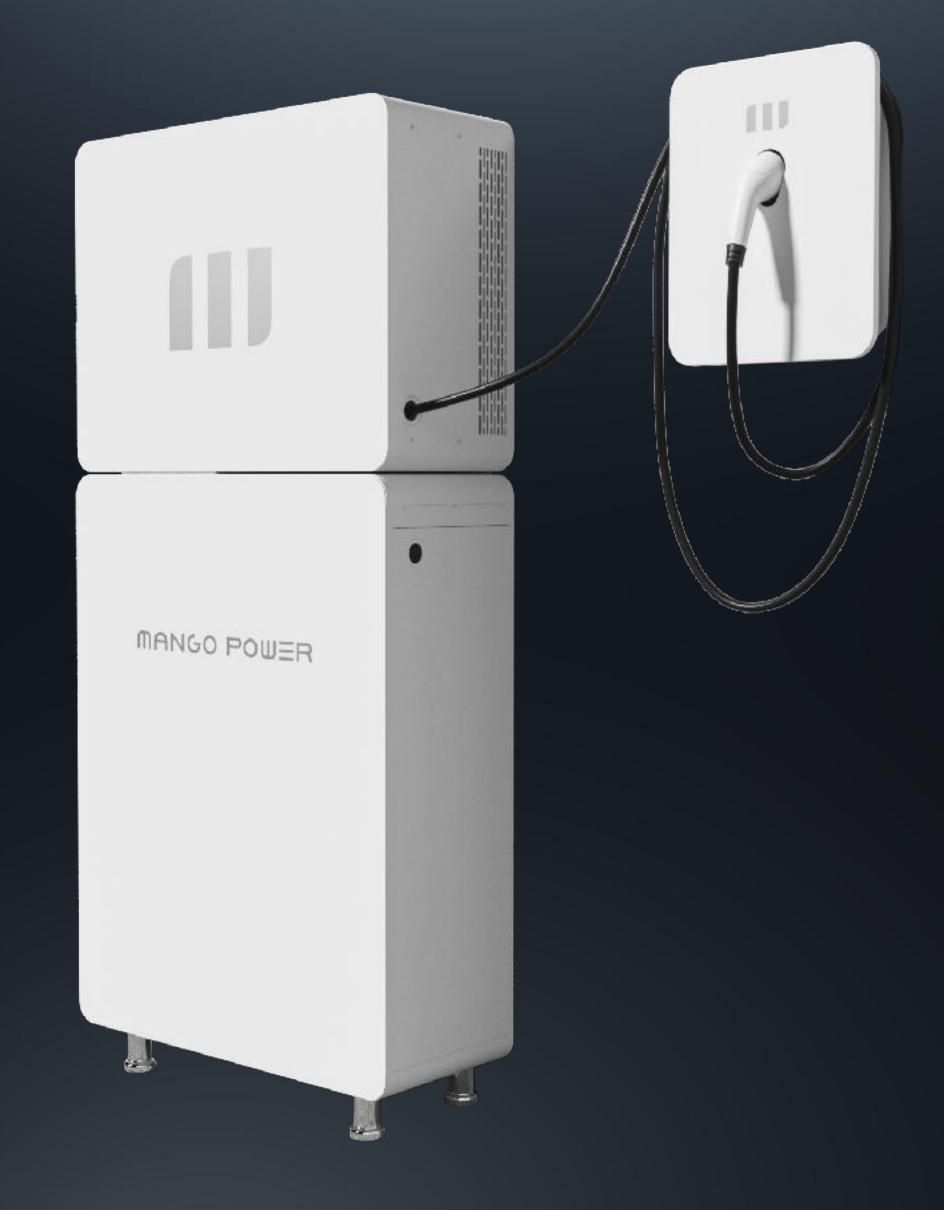

## Mango Power M

The world's first all-in-one all-scenario family energy system. Easy installation with multiple family-centered function.

- All in one system with built-in inverter, gateway and EV charger
- Easy installation with lower cost
- Modularized batteries for expansion
- 3 Phase Connection

### Built-in Inverter and Backup Management System

All-in-one all-scenario system for easy use

## Modularized Design for All Family Usage Scenarios

200V-600V High Voltage 5.12 kWh Modularized Battery Pack

11kW EV Charger