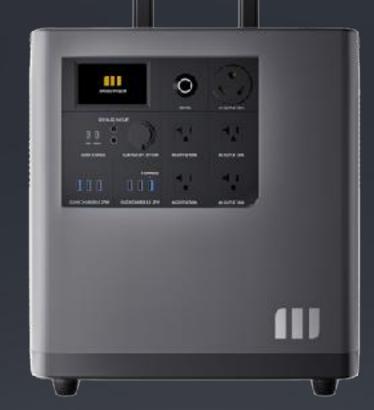

## Mango Power E

Colossal Portable Micro-grid Power Station

- 3.5kWh Battery 3kW Output
- CATL battery cell with 5 years warranty
- Fast charging 80% within 1 hour

#### Mango Power E Specifications

**Net Weight & Size** 99 lbs 17.8 in x 13.6 in x 19.4 in

Warranty 36 Months

AC Charging

**Solar Charging** 2000W (60V-150V)

#### Output

4 x AC Ports 20A / 3000W 1 x RV Port 30A / 3000W 6 x USB-A QC 3.0 27W 2 x USB-C PD 65W & 100W 1 x Car Output 12V/10A 2 x DC5521 12V/5A **Quick Charge** Recharge to 80% in 1 hour Recharge to 100% in 1.5 hours

Capacity 3.53kWh (LFP cell by CATL)

AC Output Power 3000W (Surge Power 6000W / 20ms)

**Connection** Bluetooth & Wi-Fi

App Control

Remote Control / Smart Measurement / Smart Energy and Carbon Footprint Report / OTA Upgrade & USB Firmware Update