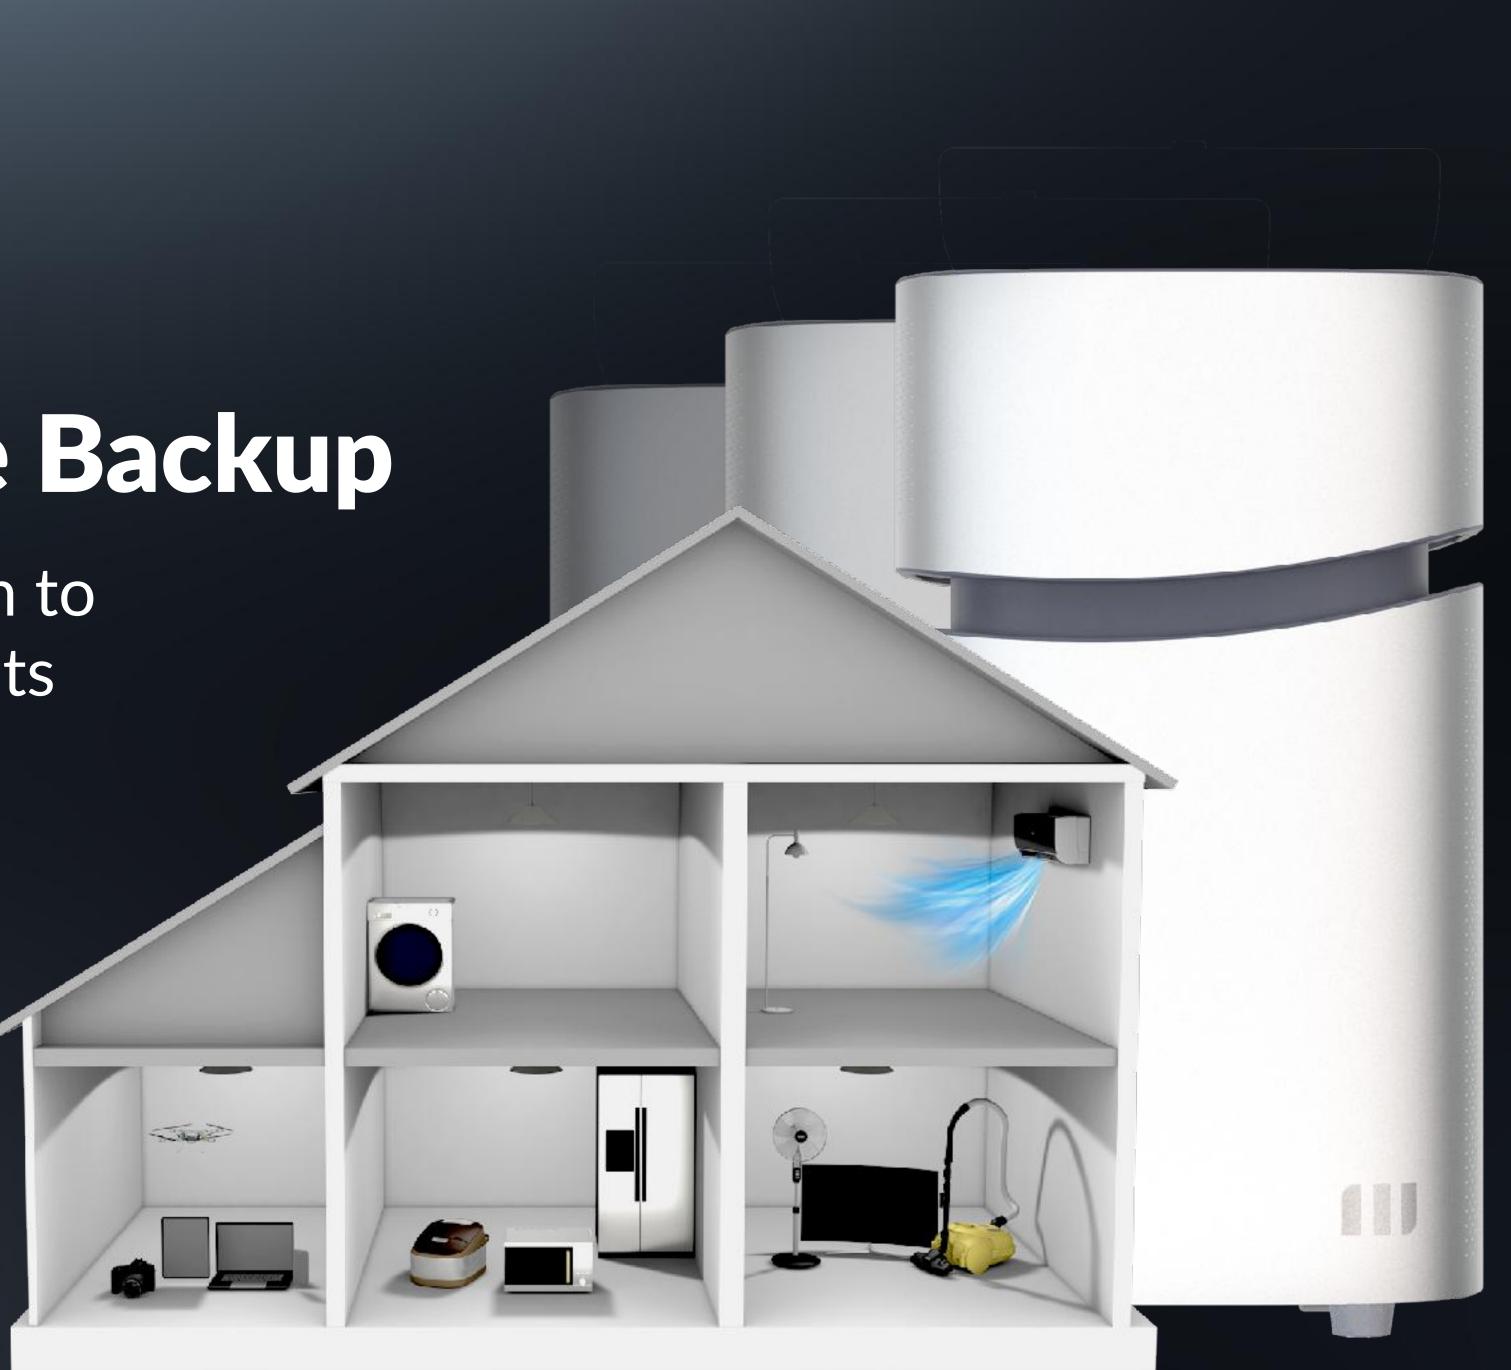

### Whole-House Backup

## Easy Parallel Expansion to 20.7kWh and 18 circuits

AC Output Power 4000W (Surge 6600W / 100ms)

**24/7 Seamless Home Backup** Yes

**Scalability** Up to 3 devices 21kWh/13kW Extension

**Connection** Bluetooth & Wi-Fi