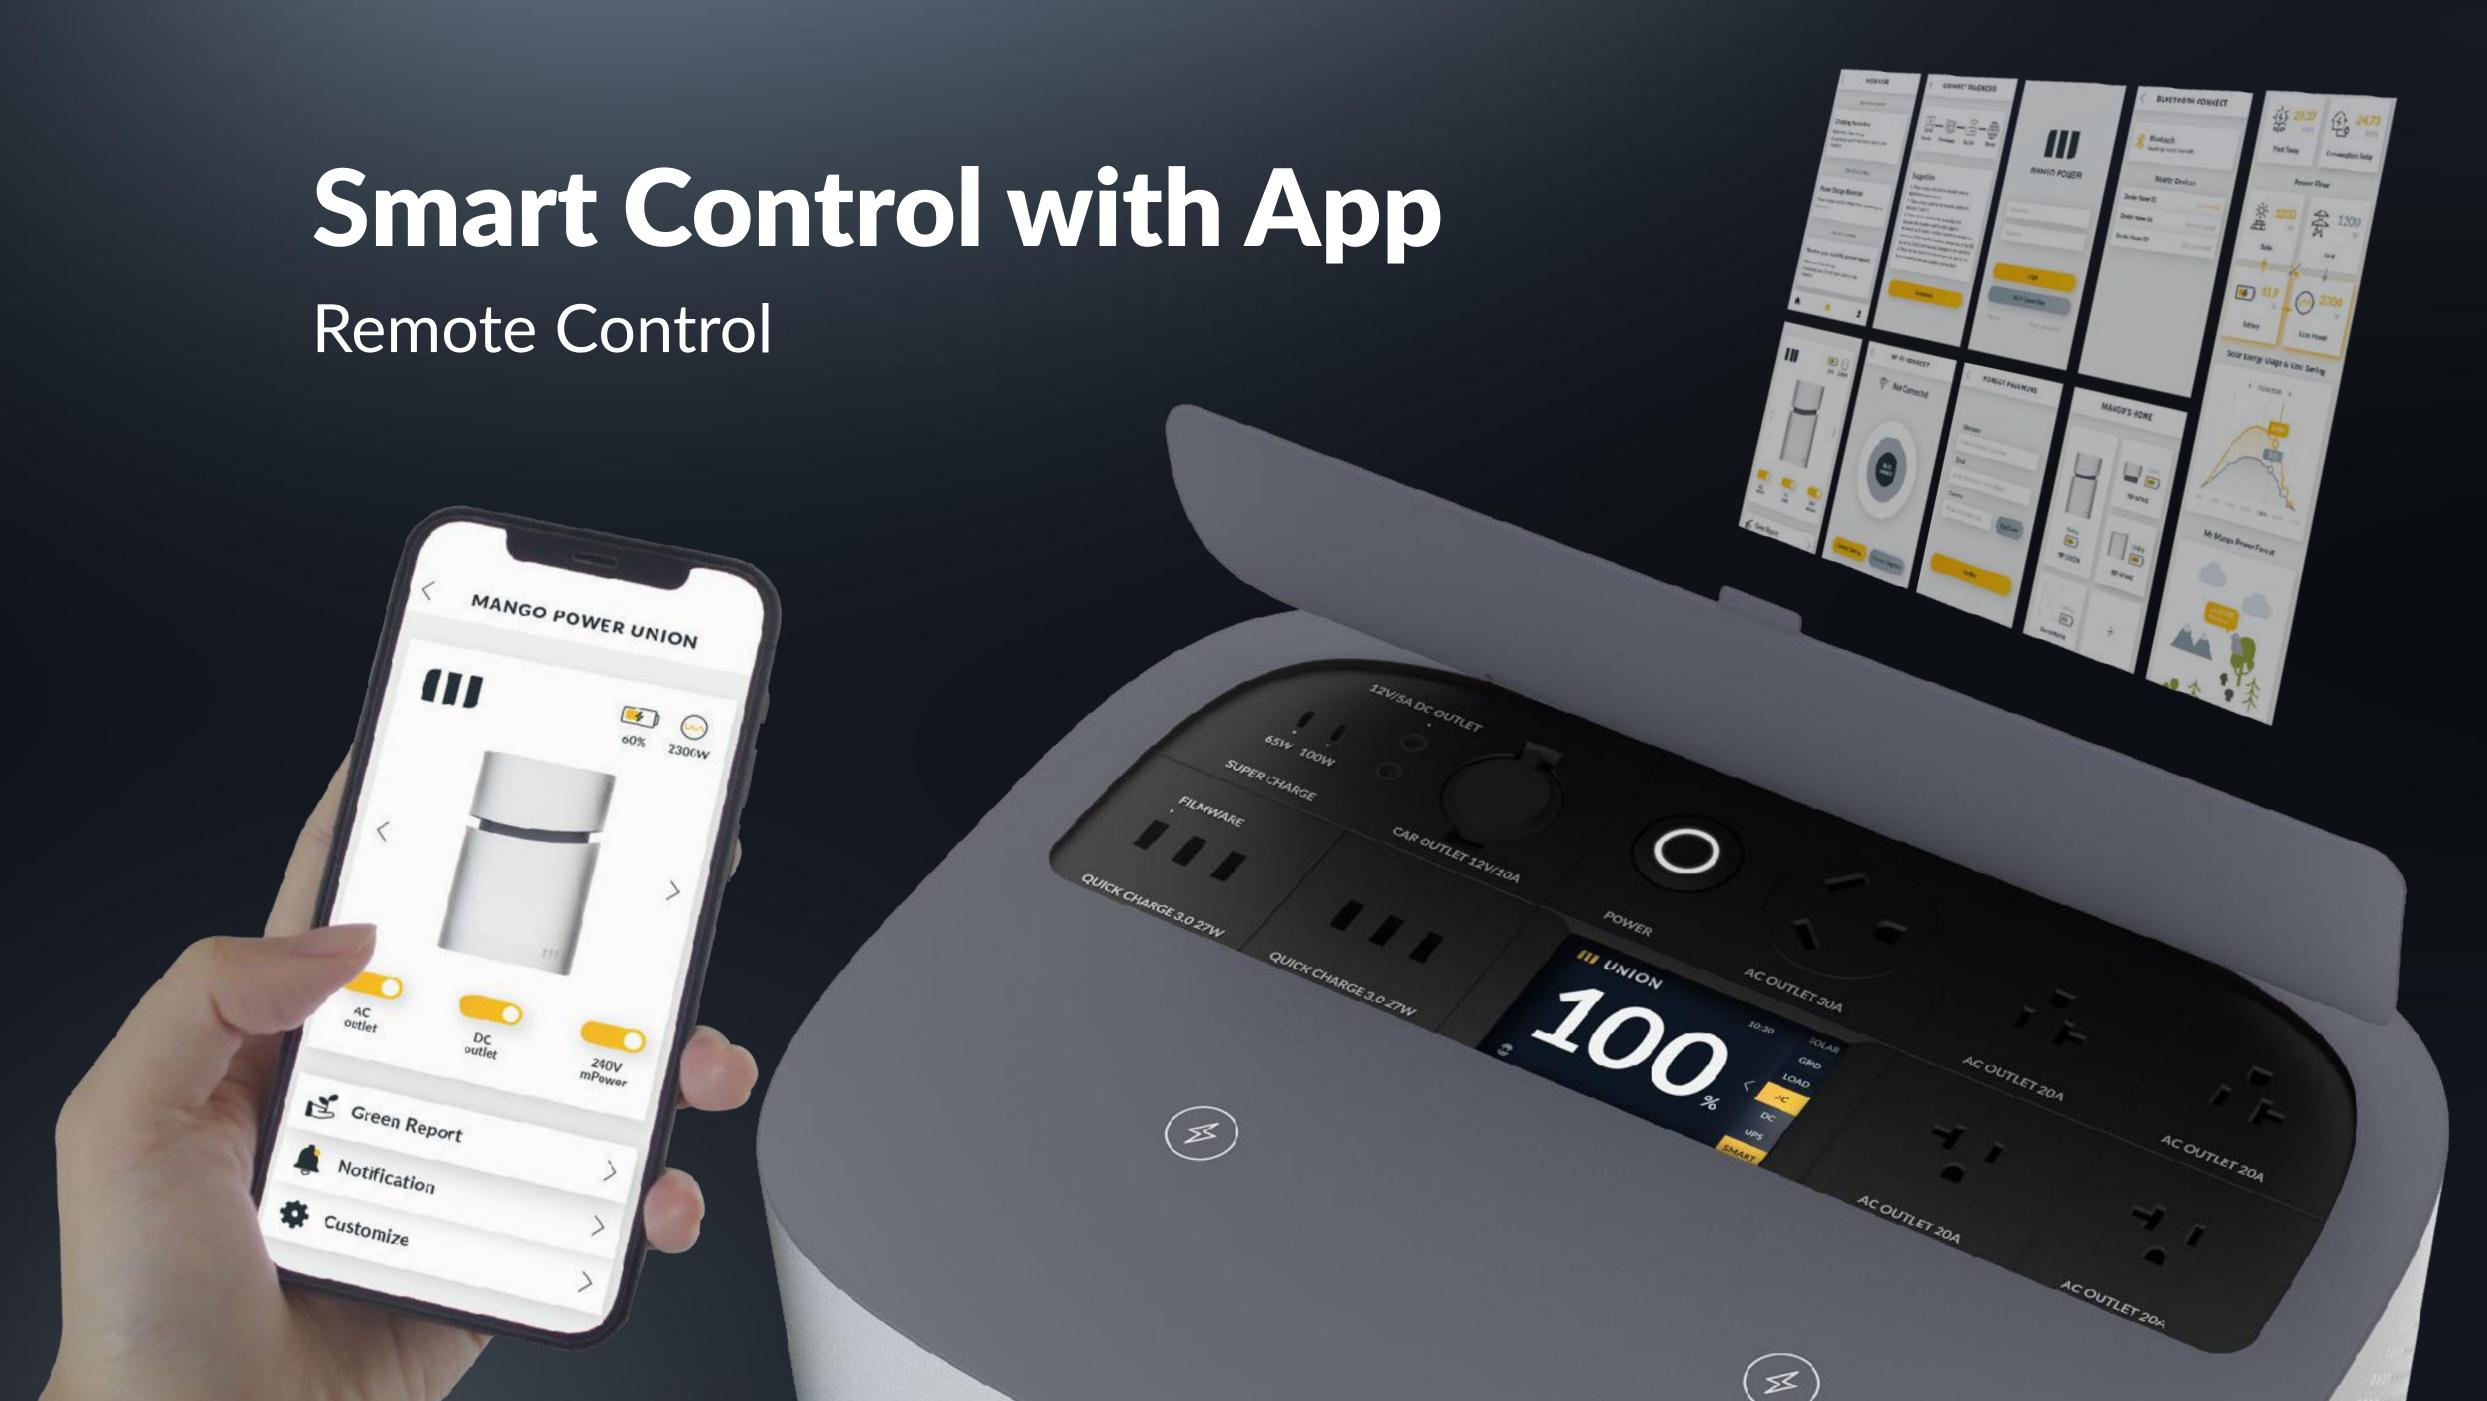

### Smart Control with App Remote control with 4 different configurable modes

### **Smart Control with App** Remote control with 3 different modes

Back-up Mode

#### App Control

Remote Control / Smart Measurement / Smart Energy and Carbon Footprint Report / OTA Upgrade & USB Firmware Update