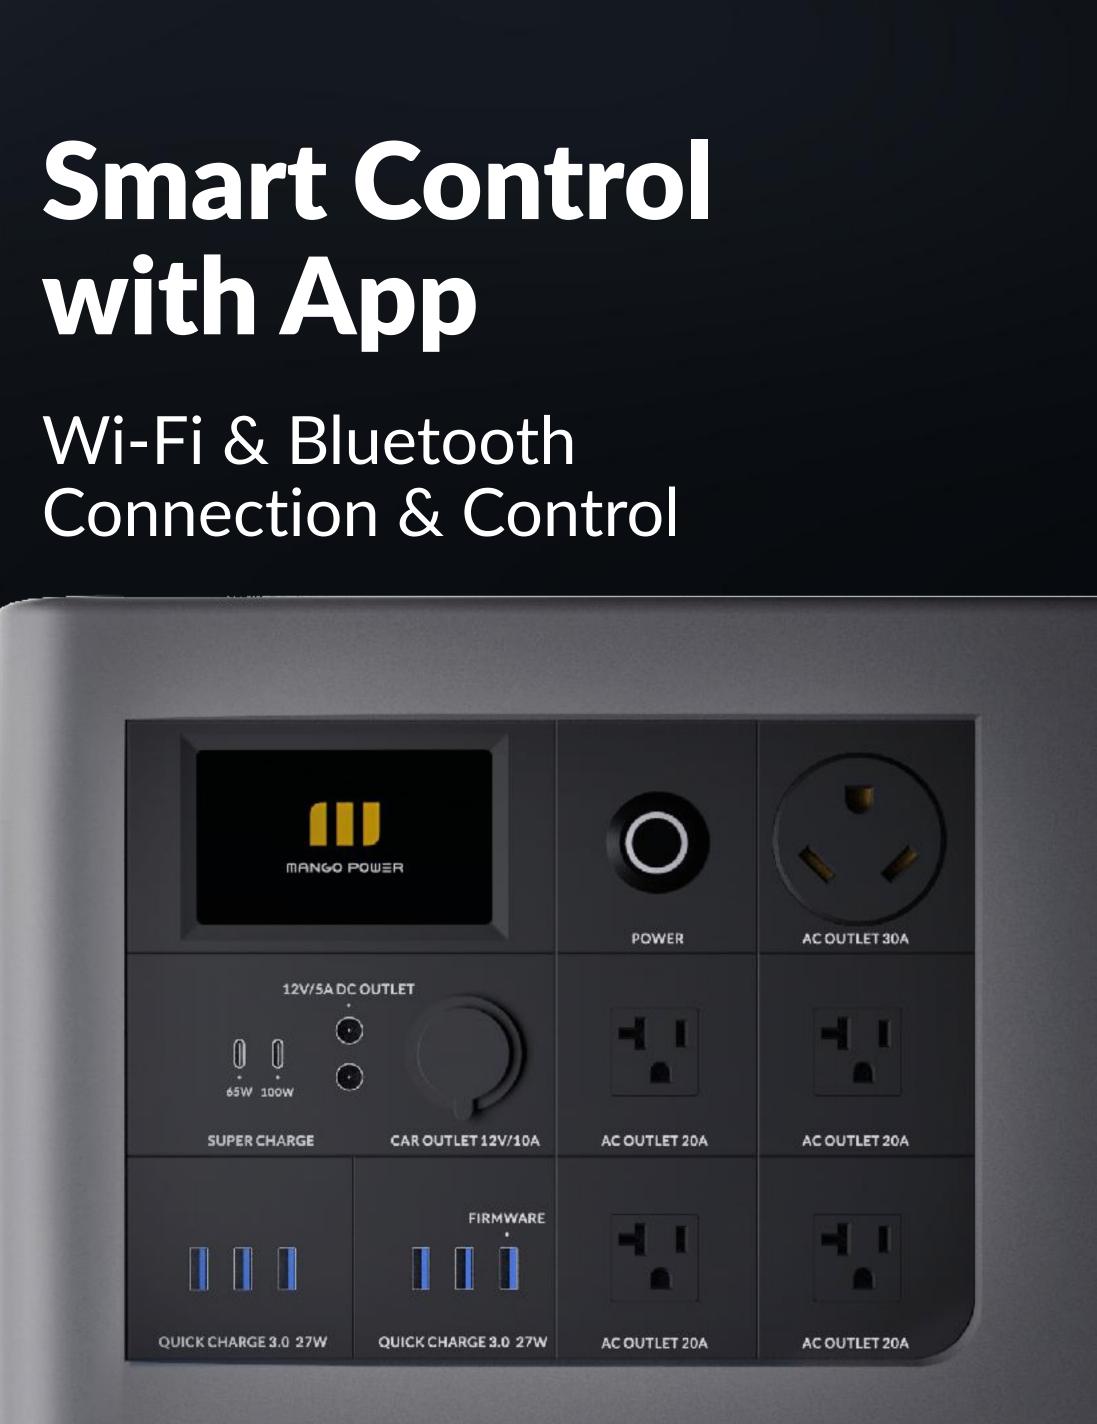

#### Output

4 x AC Ports 20A/2000W
1 x RV Port 30A/2000W
6 x USB-A QC 3.0 27W
2 x USB-C PD 65W & 100W
2 x Wireless Charging 15W
1 x Car Output 12V/10A
2 x DC5521 12V/5A

**Capacity** 6.9 kWh (EV class LFP Battery Cell)

AC Output Power 4000W (Surge 6600W / 100ms)

**24/7 Seamless Home Backup** Yes

**Scalability** Up to 3 devices 21kWh/13kW Extension

**Connection** Bluetooth & Wi-Fi

#### App Control

Remote Control / Smart Measurement / Smart Energy and Carbon Footprint Report / OTA Upgrade & USB Firmware Update