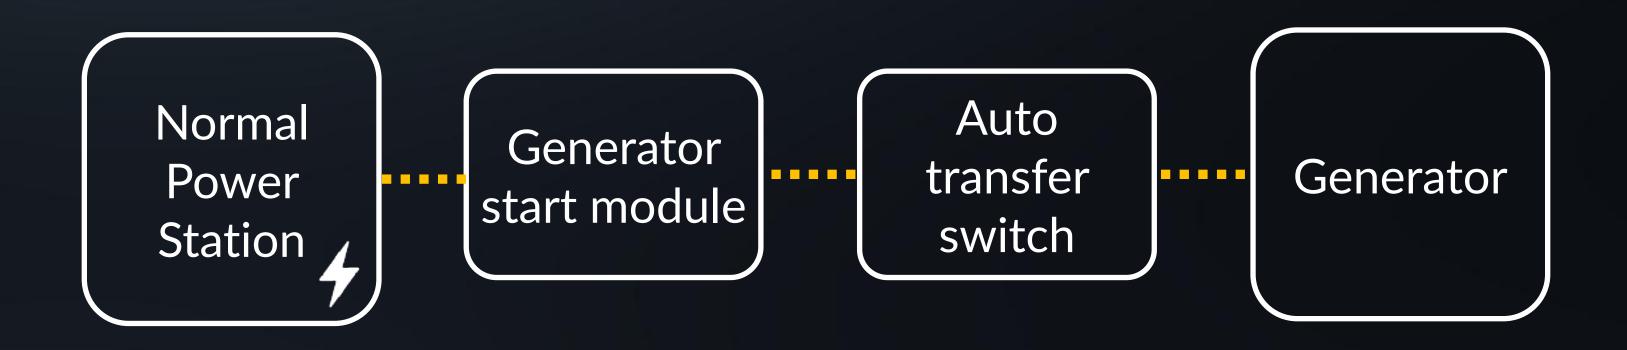

### **Smart Generator Control**

#### Automatic switch once power outage detected