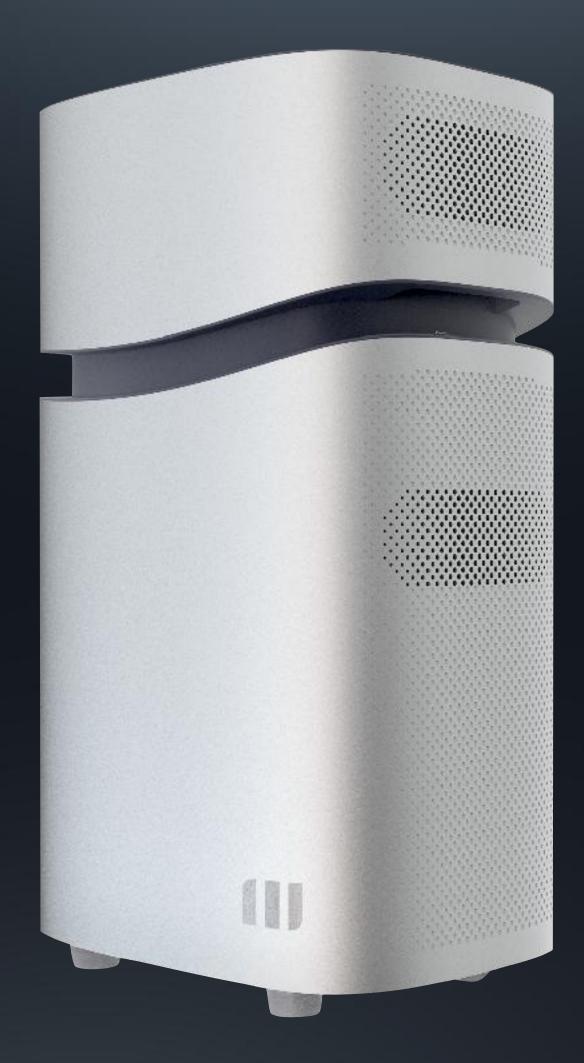

### Mango Power Union

### Mango Power Union

The world's first integrated home and portable power station.

- 6.9kWh Battery 4kW Output
- Detachable Design
- Whole house 24/7 backup with 3 units