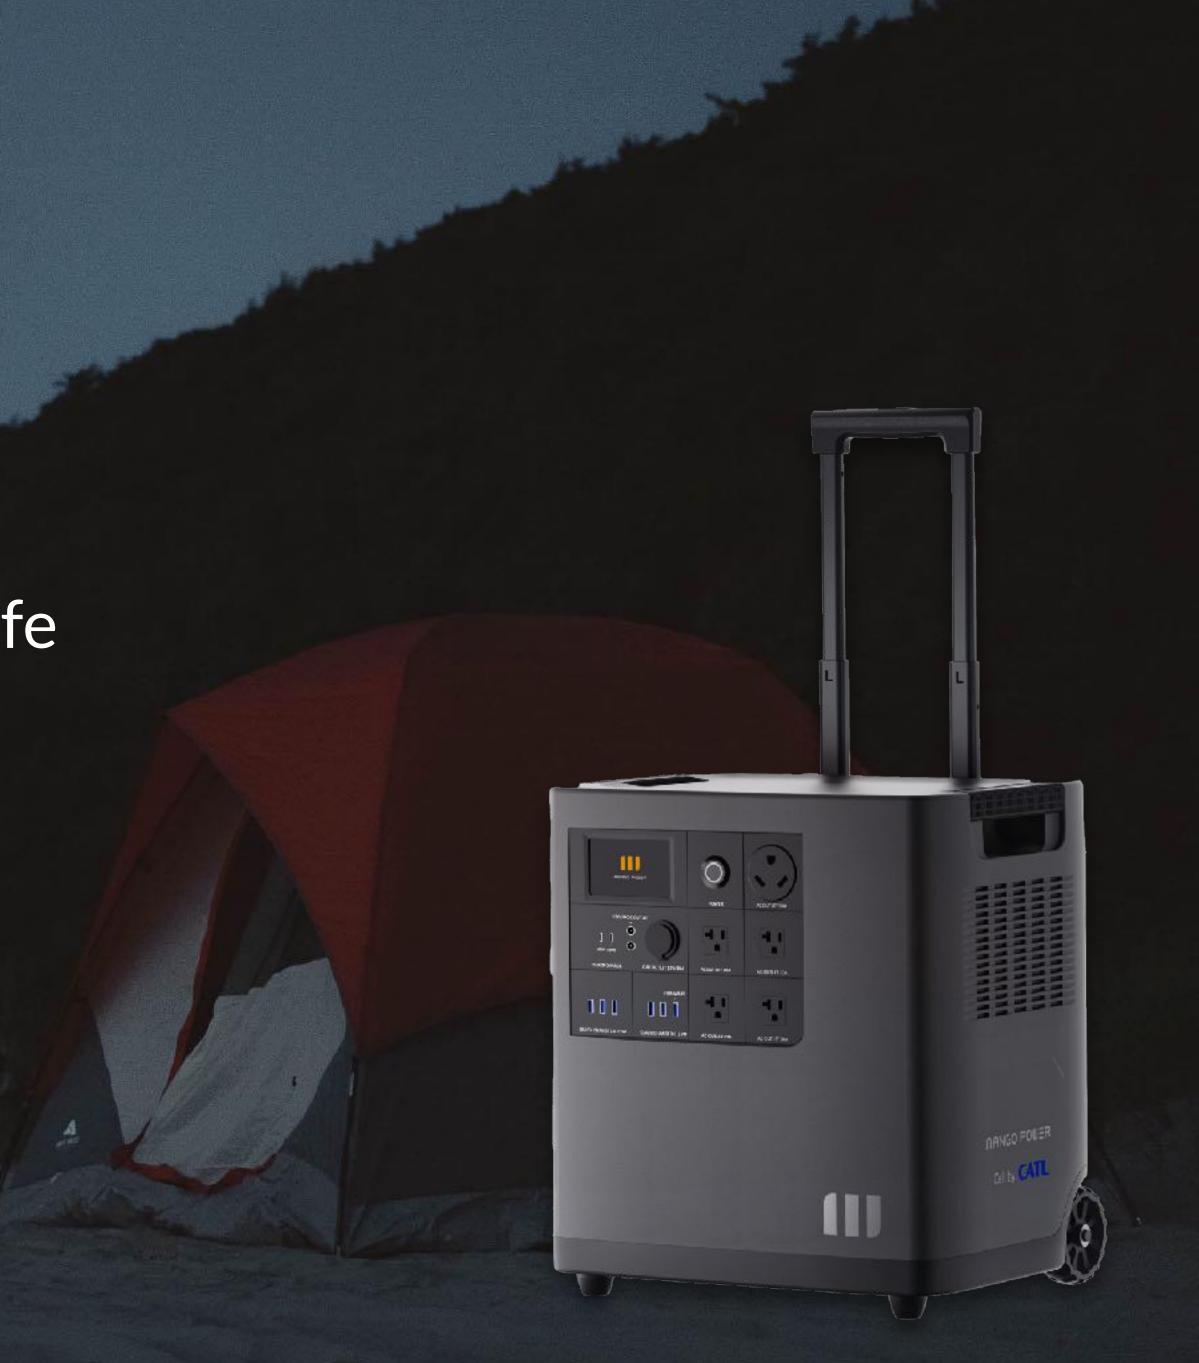

## Mango Power E

Colossal Portable Micro-grid Power Station

- 3.5kWh Battery 3kW Output
- CATL battery cell with 5 years warranty
- Fast charging 80% within 1 hour

### **Movable Design** Best Choice of Your Off-Grid Life