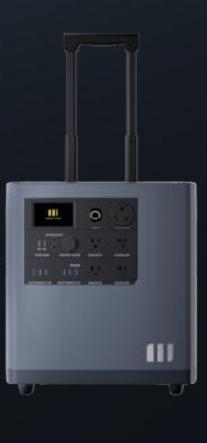

## Mango Power E

Colossal Portable Micro-grid Power Station

- 3.5kWh Battery 3kW Output
- CATL battery cell with 5 years warranty
- Fast charging 80% within 1 hour

#### Output

4 x AC Ports 20A / 3000W 1 x RV Port 30A / 3000W 6 x USB-A QC 3.0 27W 2 x USB-C PD 65W & 100W 1 x Car Output 12V/10A 2 x DC5521 12V/5A **Quick Charge** Recharge to 80% in 1 hour Recharge to 100% in 1.5 hours