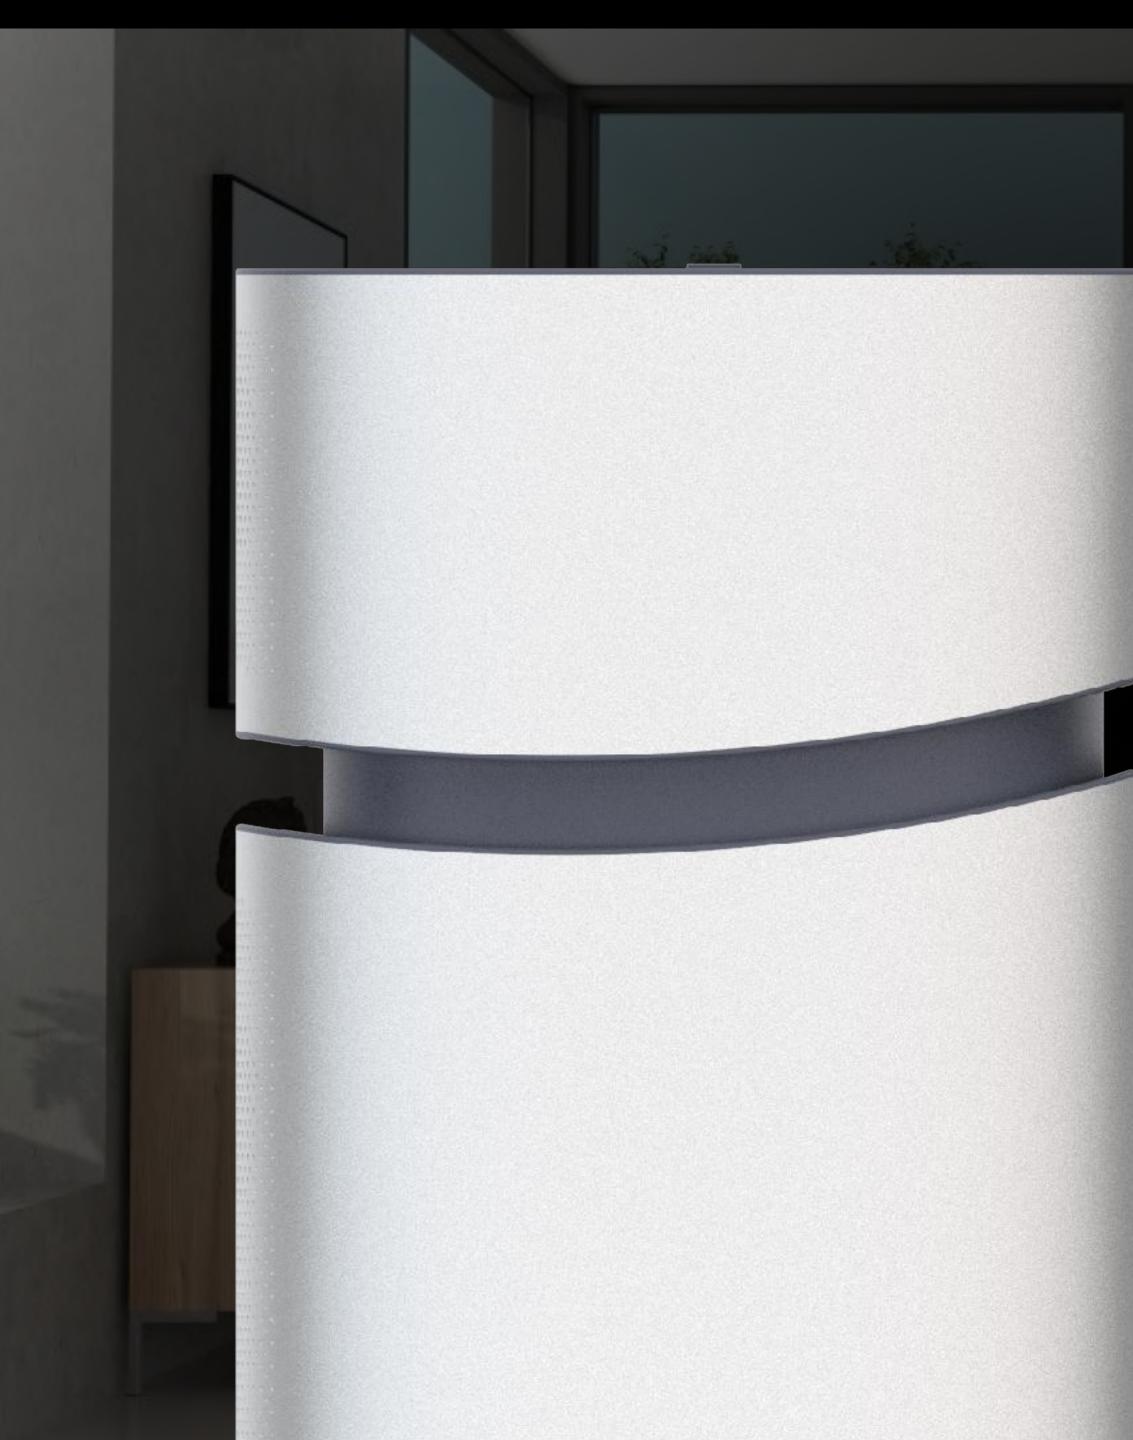

#### Power Move

Detachable Module

Tesla Powerwall

### Mango Power Union

The world's first integrated home and portable power station.

- 6.9kWh Battery 4kW Output
- Detachable Design
- Whole house 24/7 backup with 3 units