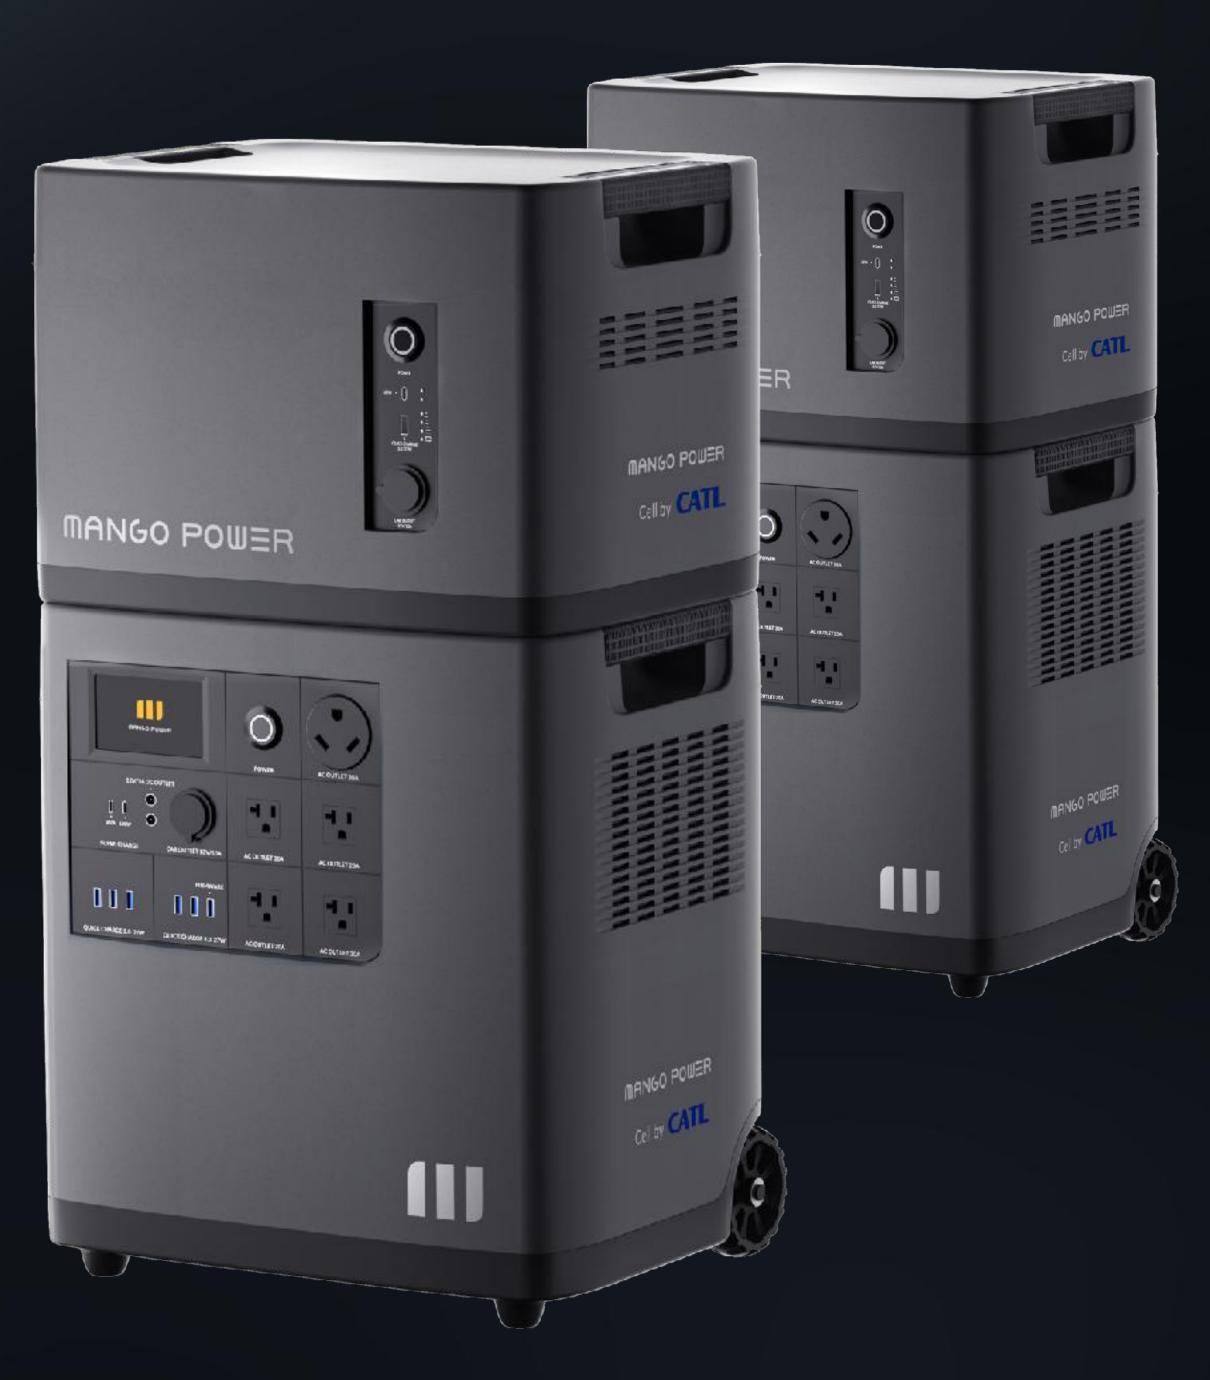

### Mango Power Union

The world's first integrated home and portable power station.

- 6.9kWh Battery 4kW Output
- Detachable Design
- Whole house 24/7 backup with 3 units

#### Mango Power Union Specifications

**Net Weight & Size** 160 lbs 17.6 in x 13.6 in x 31.7 in

Warranty 36 Months

**AC Charging** 3300W

**Solar Charging** 2000W MPPT x 2 (60V-150V)

**Home Connection** 40A Home Circuit Connection

#### Output

4 x AC Ports 20A/2000W
1 x RV Port 30A/2000W
6 x USB-A QC 3.0 27W
2 x USB-C PD 65W & 100W
2 x Wireless Charging 15W
1 x Car Output 12V/10A
2 x DC5521 12V/5A

**Capacity** 6.9 kWh (EV class LFP Battery Cell)

AC Output Power 4000W (Surge 6600W / 100ms)

**24/7 Seamless Home Backup** Yes

**Scalability** Up to 3 devices 21kWh/13kW Extension

**Connection** Bluetooth & Wi-Fi