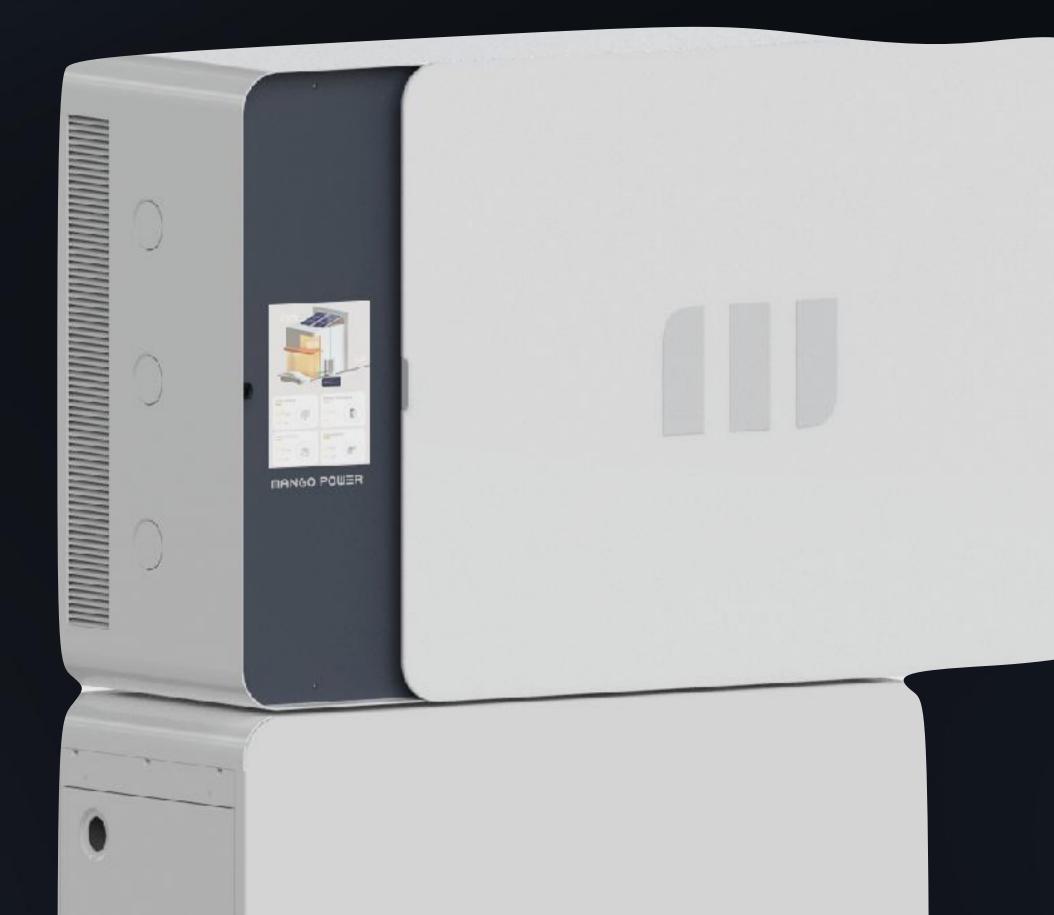

### Mango Power Union

#### Power Move

Detachable Module

Tesla Powerwall

### Mango Power Union

The world's first integrated home and portable power station.

- 6.9kWh Battery 4kW Output
- Detachable Design
- Whole house 24/7 backup with 3 units