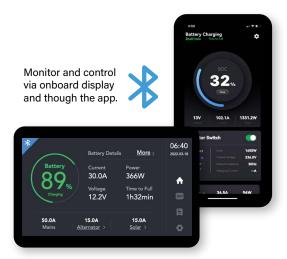

## **DETAILS AND BENEFITS**

- ★ Long cycle life, over 3,000 cycles at 100% DoD.
- ★ Max discharge current of 300A.
- → Built-in BMS with automatic balancing and complete protectio.n.
- → Built-in high precision(±0.1A) shunt for SOC calculation.
- → Built-in heater element allows charging down to -22°F.
- ✓ Specially designed BMS to reduce idle power by 90% when off.
- Auto Wake up charging capabilities.
- ★ CAN and RS485 communication support.
- ★ Remote battery switch capabilities.