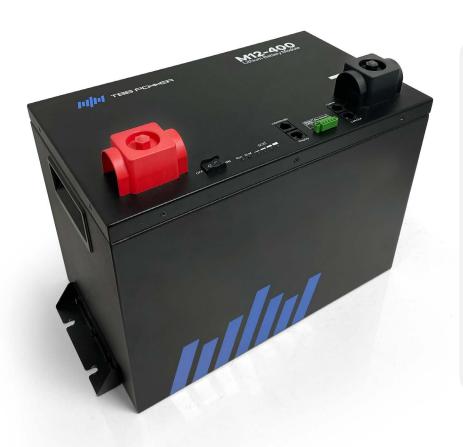

## **400Ah LITHIUM BATTERY**

Future Solution's M12 series 400Ah lithium battery has a compact size and weighs 94 pounds, making it versatile for almost any installation location or OEM integration.

Supports up to 8 batteries in parallel for a maximum power storage capacity of 3,200Ah, making it one of the best batteries to handle any extreme off-grid scenario.

Energy: 5.12kWh Weight: 94Lbs

Dimensions: 16 in x 9 in x 11 in Certifications: UL, CE, UN38.3