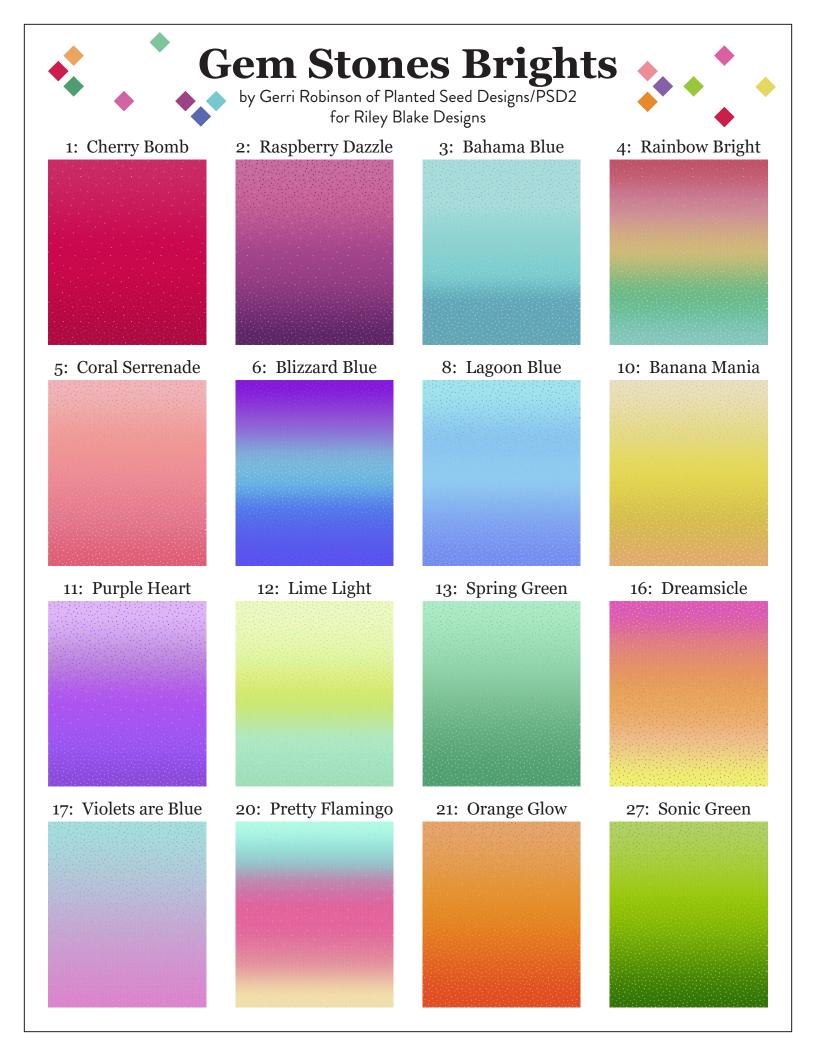

### **Materials**

Background 4-3/8 yards

Riley Blake Confetti Cotton (C120-Cloud)

Blocks 3/8 yard EACH

(9) Assorted Gem Stones Prints

Print 3: Bahama Blue Print 6: Blizzard Blue
Print 8: Lagoon Blue Print 11: Purple Heart
Print 13: Spring Green Print 16: Dreamsicle
Print 17: Violets are Blue Print 20: Pretty Flamingo

Print 21: Orange Glow

(2) Assorted Gem Stone Prints 1/4 yard EACH

Print 1: Cherry Bomb Print 27: Sonic Green

Binding 5/8 yard

Backing 4-3/4 yards