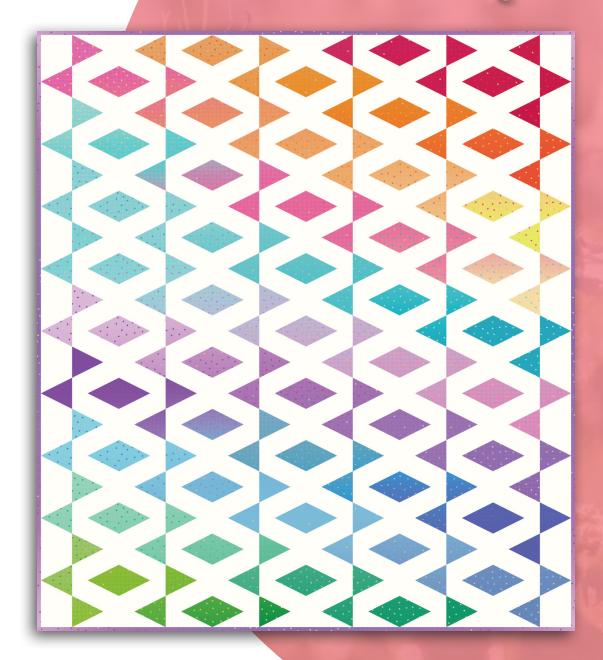

## Triangle-in-a-Square Quilt

Finished Quilt: 68" x 76"

Quilt designed by Gerri Robinson of Planted Seed Designs using the **Gem Stones Bright Collection** for Riley Blake Designs.

You will need Planted Seed Designs' Triangle-in-a-Square Tool to make these designs.

## Assembling the Quilt

2

Following the diagram below; piece (19) horizontal rows then sew the rows together. Quilt should measure  $68" \times 76"$ .