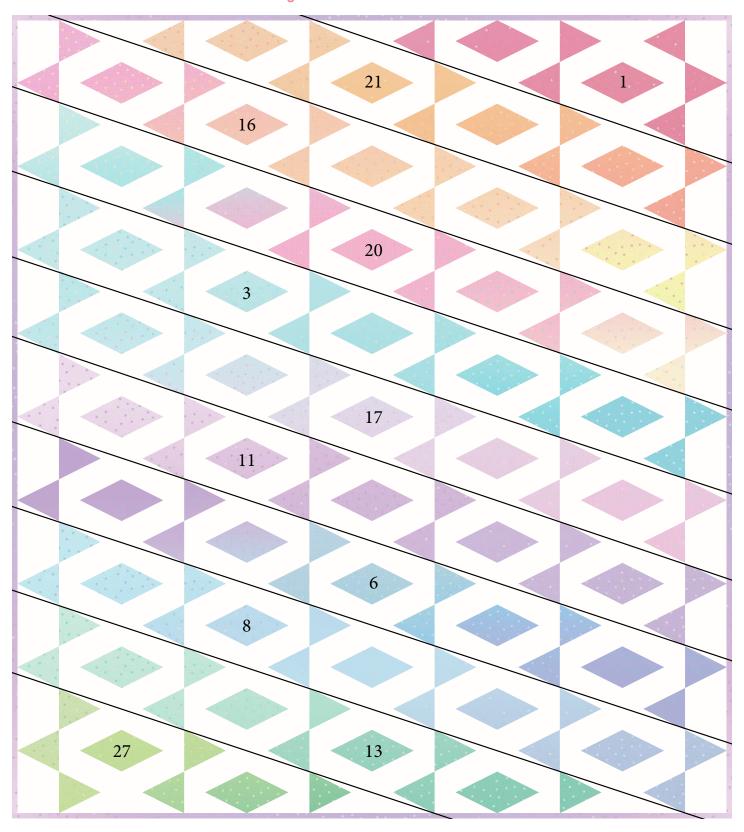

-1/2" TIAS units

## Assembling the Quilt

2

Following the diagram below; piece (19) horizontal rows then sew the rows together. Quilt should measure  $68" \times 76"$ .

## Triangle-in-a-Square Diagram 1



## Finishing

3

Layer, baste and quilt. Bind with (8) width of fabric (WOF) strips.



Copyright 2020 Planted Seed Designs™ LLC

No part of this pattern may be reproduced in any form. The written instructions, photographs, designs, projects and patterns are intended for the personal, noncommercial use of the retail purchaser and are under federal copyright laws; they are not to be reproduced by any electronic, mechanical or other means, including information storage or retrieval systems for commercial use.

Design 3: Triangle-in-a-Square Gem Stones Prints Numbered Placement Diagram