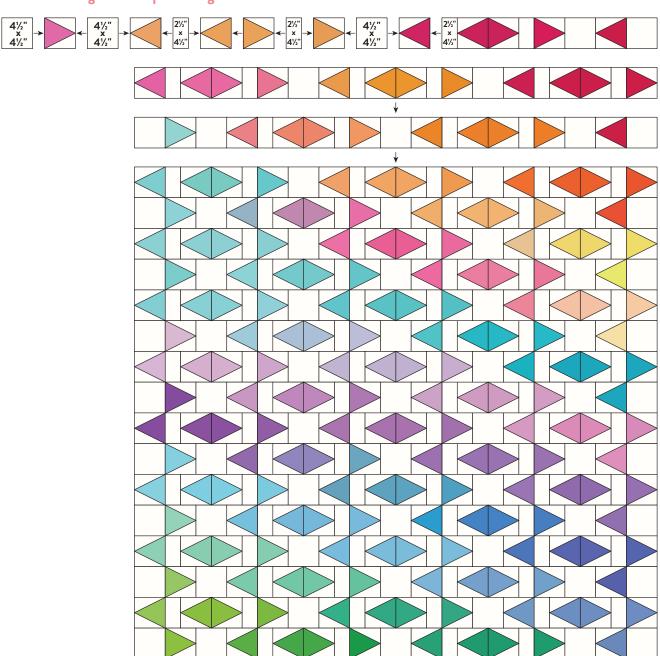

## **Block Construction**

Following the instructions found in **Planted Seed Designs' Triangle-in-a-Square Tool**, make the following Triangle-in-a-Square (TIAS) units.

#### From EACH Gem Stones print 3, 6, 8, 11, 16, 17 and 20, make:

• (22) 4-1/2" TIAS units

#### From EACH Gem Stones print 13 and 21, make:

• (17) 4-1/2" TIAS units (you will have 5 each left over)

#### From EACH Gem Stones print 1 and 27, make:

• (10) 4-1/2" TIAS units

## Assembling the Quilt

2

Following the diagram below; piece (19) horizontal rows then sew the rows together. Quilt should measure  $68" \times 76"$ .

## Triangle-in-a-Square Diagram 1