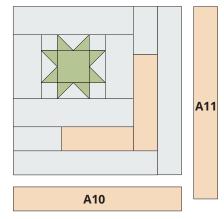

Sew one A10 rectangle to the bottom of the step 2 unit. Press. Sew one A11 rectangle to the right edge of the unit to complete the Log Cabin Corner Block. Press. The block should measure 12<sup>1</sup>/2" × 12<sup>1</sup>/2". Make 4 blocks.

Log Cabin Corner Block Make 4.