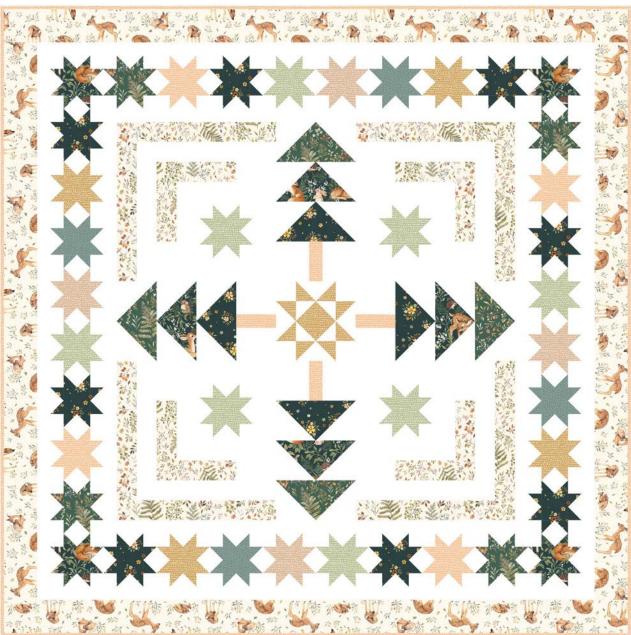

#### www.dearstelladesign.com PAGE 2 OF 8

**Option 2**, featuring fabrics from Dear Stella's Little Fawn & Forest by Nina Stajner collection.

| Materials and Cutting Frond of You collection (option 1) |                                                                           |                                  |                                                                                                                                                                                                                                                                                                                                                                                                                                                                                                                                                                                                                                                                                                                                                                                                                                                                                                                                                                                                                                                                                                                                                                                                                                                                                                                                                                                                                                                      |  |  |
|----------------------------------------------------------|---------------------------------------------------------------------------|----------------------------------|------------------------------------------------------------------------------------------------------------------------------------------------------------------------------------------------------------------------------------------------------------------------------------------------------------------------------------------------------------------------------------------------------------------------------------------------------------------------------------------------------------------------------------------------------------------------------------------------------------------------------------------------------------------------------------------------------------------------------------------------------------------------------------------------------------------------------------------------------------------------------------------------------------------------------------------------------------------------------------------------------------------------------------------------------------------------------------------------------------------------------------------------------------------------------------------------------------------------------------------------------------------------------------------------------------------------------------------------------------------------------------------------------------------------------------------------------|--|--|
| Fabric                                                   |                                                                           | Yardage                          | Cutting                                                                                                                                                                                                                                                                                                                                                                                                                                                                                                                                                                                                                                                                                                                                                                                                                                                                                                                                                                                                                                                                                                                                                                                                                                                                                                                                                                                                                                              |  |  |
| Note: Lab                                                | Soho Solids<br>White<br>Pel cut pieces with fabri<br>for easier assembly. | 1 <sup>7</sup> /8 yards          | <ul> <li>Cut:</li> <li>3 strips, 3<sup>1</sup>/<sub>2</sub>" × width of fabric (WOF). Sub-cut 24 <b>B1</b> squares,<br/>3<sup>1</sup>/<sub>2</sub>" × 3<sup>1</sup>/<sub>2</sub>", and 8 <b>B2</b> rectangles, 3" × 3<sup>1</sup>/<sub>2</sub>".</li> <li>7 strips, 2<sup>1</sup>/<sub>2</sub>" × WOF. Sub-cut 160 <b>A2</b> rectangles, 1<sup>1</sup>/<sub>2</sub>" × 2<sup>1</sup>/<sub>2</sub>".</li> <li>3 strips, 2<sup>1</sup>/<sub>4</sub>" × WOF. Sub-cut 8 <b>A4</b> rectangles, 2<sup>1</sup>/<sub>4</sub>" × 8",<br/>and 8 <b>A3</b> rectangles, 2<sup>1</sup>/<sub>4</sub>" × 4<sup>1</sup>/<sub>2</sub>".</li> <li>4 strips, 2" × WOF. Sub-cut 4 <b>A7</b> rectangles, 2" × 11", 4 <b>A6</b> rectangles,<br/>2" × 9<sup>1</sup>/<sub>2</sub>", 8 <b>A5</b> rectangles, 2" × 3<sup>1</sup>/<sub>2</sub>", 4 <b>C2</b> rectangles, 2" × 3<sup>1</sup>/<sub>2</sub>",<br/>and 8 <b>C1</b> squares, 2" × 2".</li> <li>15 strips, 1<sup>1</sup>/<sub>2</sub>" × WOF. Sub-cut 2 Border 1 side borders, 1<sup>1</sup>/<sub>2</sub>" × 30<sup>1</sup>/<sub>2</sub>",<br/>and 2 Border 1 top/bottom borders, 1<sup>1</sup>/<sub>2</sub>" × 32<sup>1</sup>/<sub>2</sub>".</li> <li>Sub-cut 2 Border 3 side borders, 1<sup>1</sup>/<sub>2</sub>" × 42<sup>1</sup>/<sub>2</sub>".</li> <li>Sub-cut 160 <b>A1</b> squares, 1<sup>1</sup>/<sub>2</sub>" × 1<sup>1</sup>/<sub>2</sub>".</li> <li>Reserve the remaining strips for Border 3.</li> </ul> |  |  |
|                                                          | Only Have Eyes<br>For You<br>Stella-1864<br>Alpine                        | <sup>7</sup> /8 yard             | Cut:<br>1 strip, 3 <sup>1</sup> / <sub>2</sub> " × WOF. Sub-cut 4 <b>B3</b> rectangles at 3 <sup>1</sup> / <sub>2</sub> " × 6 <sup>1</sup> / <sub>2</sub> ".<br>5 strips, 3" × WOF, for Border 4.<br>1 strip, 2 <sup>1</sup> / <sub>2</sub> " × WOF. Sub-cut 4 <b>A13</b> squares, 2 <sup>1</sup> / <sub>2</sub> " × 2 <sup>1</sup> / <sub>2</sub> ".<br>2 strips, 1 <sup>1</sup> / <sub>2</sub> " × WOF. Sub-cut 32 <b>A12</b> squares, 1 <sup>1</sup> / <sub>2</sub> " × 1 <sup>1</sup> / <sub>2</sub> ".                                                                                                                                                                                                                                                                                                                                                                                                                                                                                                                                                                                                                                                                                                                                                                                                                                                                                                                                          |  |  |
|                                                          | Jax<br>Stella-1560<br>Rust                                                | <sup>3</sup> /4 yard             | <ul> <li>Cut:</li> <li>6 strips, 21/4" × WOF, for binding.</li> <li>2 strips, 11/2" × WOF. Sub-cut 32 A12 squares, 11/2" × 11/2", and 4 B4 rectangles, 11/2" × 31/2".</li> <li>1 strip, 21/2" × WOF. Sub-cut 4 A13 squares, 21/2" × 21/2".</li> </ul>                                                                                                                                                                                                                                                                                                                                                                                                                                                                                                                                                                                                                                                                                                                                                                                                                                                                                                                                                                                                                                                                                                                                                                                                |  |  |
|                                                          | Wet Your Plants<br>Stella-1866<br>Alpine                                  | <sup>1</sup> / <sub>2</sub> yard | Cut:<br>1 strip, 3 <sup>1</sup> / <sub>2</sub> " × WOF. Sub-cut 4 <b>B3</b> rectangles, 3 <sup>1</sup> / <sub>2</sub> " × 6 <sup>1</sup> / <sub>2</sub> ".<br>1 strip, 2 <sup>1</sup> / <sub>2</sub> " × WOF. Sub-cut 8 <b>A13</b> squares, 2 <sup>1</sup> / <sub>2</sub> " × 2 <sup>1</sup> / <sub>2</sub> ".<br>3 strips, 1 <sup>1</sup> / <sub>2</sub> " × WOF. Sub-cut 64 <b>A12</b> squares, 1 <sup>1</sup> / <sub>2</sub> " × 1 <sup>1</sup> / <sub>2</sub> ".                                                                                                                                                                                                                                                                                                                                                                                                                                                                                                                                                                                                                                                                                                                                                                                                                                                                                                                                                                                 |  |  |
|                                                          | You Grow Girl<br>Stella-1868<br>Cream                                     | <sup>3</sup> /8 yard             | Cut:<br>4 strips, 2" × WOF. Sub-cut 4 <b>A11</b> rectangles, 2" × 12 <sup>1</sup> /2",<br>4 <b>A10</b> rectangles, 2" × 11", 4 <b>A9</b> rectangles, 2" × 6 <sup>1</sup> /2",<br>and 4 <b>A8</b> rectangles, 2" × 5".                                                                                                                                                                                                                                                                                                                                                                                                                                                                                                                                                                                                                                                                                                                                                                                                                                                                                                                                                                                                                                                                                                                                                                                                                                |  |  |
|                                                          | Frond of You<br>Stella-1869<br>Alpine                                     | <sup>3</sup> /8 yard             | Cut:<br>1 strip, 3 <sup>1</sup> / <sub>2</sub> " × WOF. Sub-cut 4 <b>B3</b> rectangles, 3 <sup>1</sup> / <sub>2</sub> " × 6 <sup>1</sup> / <sub>2</sub> ".<br>1 strip, 2 <sup>1</sup> / <sub>2</sub> " × WOF. Sub-cut 4 <b>A13</b> squares, 2 <sup>1</sup> / <sub>2</sub> " × 2 <sup>1</sup> / <sub>2</sub> ".<br>2 strips, 1 <sup>1</sup> / <sub>2</sub> " × WOF. Sub-cut 32 <b>A12</b> squares, 1 <sup>1</sup> / <sub>2</sub> " × 1 <sup>1</sup> / <sub>2</sub> ".                                                                                                                                                                                                                                                                                                                                                                                                                                                                                                                                                                                                                                                                                                                                                                                                                                                                                                                                                                                 |  |  |
|                                                          | Jax<br>Stella-1560<br>Lime                                                | <sup>3</sup> /8 yard             | Cut:<br>1 strip, 2 <sup>1</sup> /2" x WOF. Sub-cut 8 <b>A13</b> squares, 2 <sup>1</sup> /2" x 2 <sup>1</sup> /2".<br>3 strips, 1 <sup>1</sup> /2" x WOF. Sub-cut 64 <b>A12</b> squares, 1 <sup>1</sup> /2" x 1 <sup>1</sup> /2".                                                                                                                                                                                                                                                                                                                                                                                                                                                                                                                                                                                                                                                                                                                                                                                                                                                                                                                                                                                                                                                                                                                                                                                                                     |  |  |
|                                                          | Jax<br>Stella-1560<br>Beeswax                                             | <sup>1</sup> /4 yard             | Cut:<br>1 strip, 3 <sup>1</sup> / <sub>2</sub> " × WOF. Sub-cut 1 <b>C4</b> square, 3 <sup>1</sup> / <sub>2</sub> " × 3 <sup>1</sup> / <sub>2</sub> ",<br>4 <b>A13</b> squares, 2 <sup>1</sup> / <sub>2</sub> " × 2 <sup>1</sup> / <sub>2</sub> " and 8 <b>C3</b> squares, 2" × 2".<br>2 strips, 1 <sup>1</sup> / <sub>2</sub> " × WOF. Sub-cut 32 <b>A12</b> squares, 1 <sup>1</sup> / <sub>2</sub> " × 1 <sup>1</sup> / <sub>2</sub> ".                                                                                                                                                                                                                                                                                                                                                                                                                                                                                                                                                                                                                                                                                                                                                                                                                                                                                                                                                                                                            |  |  |
|                                                          | Jax<br>Stella-1560<br>Fir                                                 | <sup>1</sup> /4 yard             | Cut:<br>1 strip, 2 <sup>1</sup> / <sub>2</sub> " × WOF. Sub-cut 4 <b>A13</b> squares, 2 <sup>1</sup> / <sub>2</sub> " × 2 <sup>1</sup> / <sub>2</sub> ".<br>2 strips, 1 <sup>1</sup> / <sub>2</sub> " × WOF. Sub-cut 32 <b>A12</b> squares, 1 <sup>1</sup> / <sub>2</sub> " × 1 <sup>1</sup> / <sub>2</sub> ".                                                                                                                                                                                                                                                                                                                                                                                                                                                                                                                                                                                                                                                                                                                                                                                                                                                                                                                                                                                                                                                                                                                                       |  |  |

# Starlit Forest

DESIGNED BY WENDY SHEPPARD www.wendysheppard.net • @ivory\_spring (Instagram) Featured fabrics: Frond of You and Little Fawn & Forest by

quilt pattern

Wish upon a star. Pieced star blocks sparkle over primitive trees in this cute quilt. We love both options—the earthy tones of our Frond of You collection, and the lighter look of our Little Fawn & Forest collection by Nina Stajner.

**Quilt Assembly Diagram** 

This pattern is owned and licensed by Dear Stella for personal use only and should not be reproduced for sale to any third party.