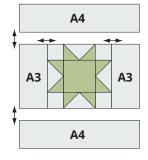

#### Make the Log Cabin Corner Blocks Note: Refer to the quilt photo to select four matching Small Star Blocks.

• Sew one **A3** rectangle to each side of one Small Star Block. Press. Sew one **A4** rectangle to the top, and another to the bottom of the block. Press.