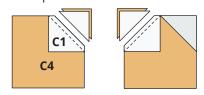

❷ Draw a diagonal line from corner to corner on the wrong side of four C1 squares. Noting the orientation of the marked line, place one marked square right sides together on one corner of a C4 square, as shown. Sew on the marked line. Trim the excess corner fabric, leaving a 1/4" seam allowance. Press the triangle open. Repeat to add triangles on the three remaining corners of the square, to make one Center Square unit.

Center Square unit Make 1.

• Arrange the four Flying Geese units from step 1, the step 2 center square unit, and four **C1** squares in three rows of three elements each, as shown. Sew the elements in each row together along adjacent edges. Press. Sew the rows together along adjacent edges to make the Center Square Block. The block should measure 6<sup>1</sup>/<sub>2</sub>" × 6<sup>1</sup>/<sub>2</sub>". Press.