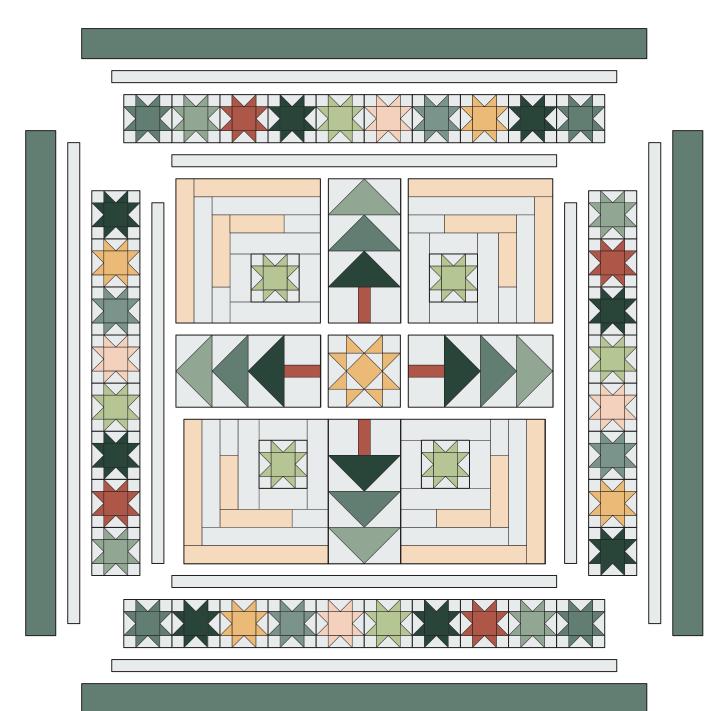

#### Assemble the Quilt

• Referring to the Quilt Assembly Diagram for block placement and orientation, arrange the Center Star Block, four Tree Blocks, and four Log Cabin Corner Blocks in three rows of three blocks each. Sew the blocks together along adjacent edges. Press. Sew the rows together along adjacent edges to make the quilt center. Press.

Sew one Border 1 side border to either side of the quilt center. Press the seam allowances toward the borders. Sew one Border 1 top/bottom border to the top, and the other to the bottom edge of the quilt center. Press the seam allowances toward the borders.

 Referring to the Quilt Assembly Diagram for fabric placement, arrange 8 Small Star Blocks on either side of the quilt center. Join the blocks together along adjacent edges. Press. Sew the Star Block rows to either side of the quilt center. Press.

 Referring to the Quilt Assembly Diagram for fabric placement, arrange 10 Small Star Blocks on the top and another 10 Small Star Blocks on the bottom edge of the quilt center. Join the blocks together along adjacent edges. Press. Sew the Star Block rows to the top and the bottom of the quilt center. Press.

• Sew one Border 3 side border to either side of the quilt center. Press the seam allowances toward the borders. Sew one Border 3 top/bottom border to the top, and the other to the bottom edge of the quilt center. Press the seam allowances toward the borders.

<sup>(6)</sup> Sew the Border 4 strips together end to end. Press. Cut two side borders,  $3" \times 42^{1/2}"$ , and two top/bottom borders,  $3" \times 47^{1/2}"$ . Sew one side border to either side of the quilt center. Press the seam allowances toward the borders. Sew one top/bottom border to the top edge, and the other to the bottom edge of the quilt center. Press the seam allowances toward the borders.

**Quilt Assembly Diagram** 

This pattern is owned and licensed by Dear Stella for personal use only and should not be reproduced for sale to any third party.