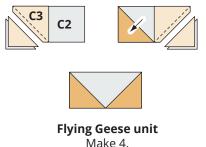

#### Make the Center Star Block

Draw a diagonal line from corner to corner on the wrong side of four C3 squares. Noting the orientation of the marked line, place one marked square right sides together on one end of a C2 rectangle, as shown. Sew on the marked line. Trim the excess corner fabric, leaving a 1/4" seam allowance. Press the triangle open. Repeat to add a second triangle on the opposite end of the rectangle, to make one Flying Geese unit. Make four identical Flying Geese units.