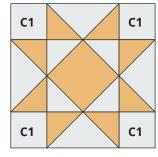

#### Make the Small Star Blocks

• Draw a diagonal line from corner to corner on the wrong side of four matching **A12** squares. Noting the orientation of the marked line, place one marked square right sides together on one end of an **A2** rectangle, as shown. Sew on the marked line. Trim the excess corner fabric, leaving a <sup>1</sup>/4" seam allowance. Press the triangle open. Repeat to add a second triangle on the opposite end of the rectangle, to make one Flying Geese unit. Make four identical Flying Geese units.

Flying Geese unit Make 4. Arrange the four Flying Geese units from step 1, one matching A13 square, and four A1 squares in three rows of three elements each, as shown. Sew the elements in each row together along adjacent edges. Press. Sew the rows together along adjacent edges. Press. The block should measure 4<sup>1</sup>/<sub>2</sub>" × 4<sup>1</sup>/<sub>2</sub>". Make a total of 40 Small Star Blocks.

Small Star Block Make 40.

This pattern is owned and licensed by Dear Stella for personal use only and should not be reproduced for sale to any third party.

Sew one A5 and one A8 rectangle together along one short end. Sew the joined rectangles to the bottom edge of the step 1 unit as shown.