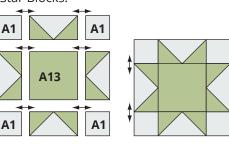

#### Make the Small Star Blocks

• Draw a diagonal line from corner to corner on the wrong side of four matching **A12** squares. Noting the orientation of the marked line, place one marked square right sides together on one end of an **A2** rectangle, as shown. Sew on the marked line. Trim the excess corner fabric, leaving a <sup>1</sup>/4" seam allowance. Press the triangle open. Repeat to add a second triangle on the opposite end of the rectangle, to make one Flying Geese unit. Make four identical Flying Geese units.

Flying Geese unit Make 4. Arrange the four Flying Geese units from step 1, one matching A13 square, and four A1 squares in three rows of three elements each, as shown. Sew the elements in each row together along adjacent edges. Press. Sew the rows together along adjacent edges. Press. The block should measure 4<sup>1</sup>/<sub>2</sub>" × 4<sup>1</sup>/<sub>2</sub>". Make a total of 40 Small Star Blocks.

Small Star Block Make 40.

This pattern is owned and licensed by Dear Stella for personal use only and should not be reproduced for sale to any third party.

Sew one A5 and one A8 rectangle together along one short end. Sew the joined rectangles to the bottom edge of the step 1 unit as shown.