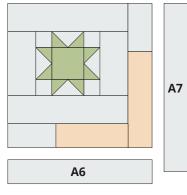

Sew one **A5** and one **A9** rectangle together along one short end. Sew the joined rectangles to the right side of the step 1 unit. Press.

• Sew one **A6** rectangle to the bottom of the step 2 unit. Press. Sew one **A7** rectangle to the right edge of the step 2 unit. Press.

Sew one A10 rectangle to the bottom of the step 2 unit. Press. Sew one A11 rectangle to the right edge of the unit to complete the Log Cabin Corner Block. Press. The block should measure 12<sup>1</sup>/2" × 12<sup>1</sup>/2". Make 4 blocks.

Log Cabin Corner Block Make 4.