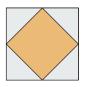

Center Square unit Make 1.

• Arrange the four Flying Geese units from step 1, the step 2 center square unit, and four **C1** squares in three rows of three elements each, as shown. Sew the elements in each row together along adjacent edges. Press. Sew the rows together along adjacent edges to make the Center Square Block. The block should measure 6<sup>1</sup>/<sub>2</sub>" × 6<sup>1</sup>/<sub>2</sub>". Press.

Center Square Block Make 1.