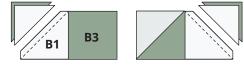

#### Make the Tree Blocks

• Draw a diagonal line from corner to corner on the wrong side of each **B1** square. Noting the orientation of the marked line, place one marked square right sides together on one corner of a **B3** rectangle, as shown. Sew on the marked line. Trim the excess corner fabric, leaving a <sup>1</sup>/4" seam allowance. Press the triangle open. Repeat to add a triangle on the opposite end of the rectangle, to make a Flying Geese unit. Make 12 Flying Geese units.

Flying Geese unit Make 12.

Sew one B2 rectangle to either side of a B4 rectangle as shown, to make a trunk unit. Press. Make 4 Trunk units.

Trunk unit Make 4.

Seferring to the quilt photo for fabric placement, arrange three Flying Geese units from step 1 and one trunk unit from step 2 as shown. Sew the units together along adjacent edges to make a Tree Block. Press. The block should measure 61/2" × 121/2". Make 4 Tree Blocks.