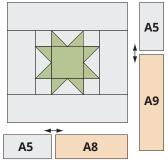

Small Star Block Make 40.

This pattern is owned and licensed by Dear Stella for personal use only and should not be reproduced for sale to any third party.

Sew one A5 and one A8 rectangle together along one short end. Sew the joined rectangles to the bottom edge of the step 1 unit as shown.

Sew one **A5** and one **A9** rectangle together along one short end. Sew the joined rectangles to the right side of the step 1 unit. Press.

• Sew one **A6** rectangle to the bottom of the step 2 unit. Press. Sew one **A7** rectangle to the right edge of the step 2 unit. Press.