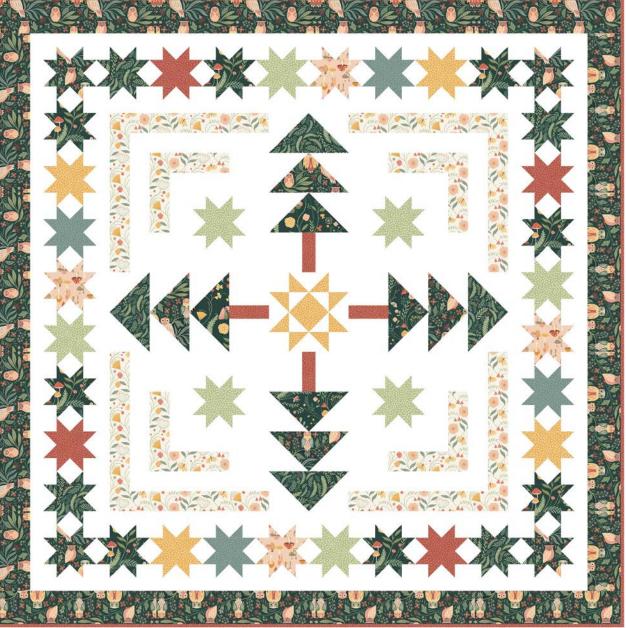

Dear Stella fabrics are available online and in sewing and quilting shops worldwide. Ask for it at your local quilt shop!

Option 1, featuring fabrics from Dear Stella's Frond of You collection.

Finished quilt size: 471/2" x 471/2"

# Starlit Forest

DESIGNED BY WENDY SHEPPARD www.wendysheppard.net • @ivory\_spring (Instagram) Featured fabrics: Frond of You and Little Fawn & Forest by

quilt pattern

Wish upon a star. Pieced star blocks sparkle over primitive trees in this cute quilt. We love both options—the earthy tones of our Frond of You collection, and the lighter look of our Little Fawn & Forest collection by Nina Stajner.

**Quilt Assembly Diagram** 

This pattern is owned and licensed by Dear Stella for personal use only and should not be reproduced for sale to any third party.