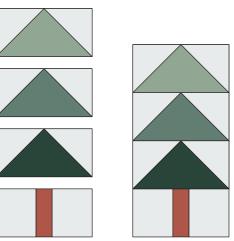

#### Make the Tree Blocks

• Draw a diagonal line from corner to corner on the wrong side of each **B1** square. Noting the orientation of the marked line, place one marked square right sides together on one corner of a **B3** rectangle, as shown. Sew on the marked line. Trim the excess corner fabric, leaving a <sup>1</sup>/4" seam allowance. Press the triangle open. Repeat to add a triangle on the opposite end of the rectangle, to make a Flying Geese unit. Make 12 Flying Geese units.

Flying Geese unit Make 12.

Sew one B2 rectangle to either side of a B4 rectangle as shown, to make a trunk unit. Press. Make 4 Trunk units.

Trunk unit Make 4.

Seferring to the quilt photo for fabric placement, arrange three Flying Geese units from step 1 and one trunk unit from step 2 as shown. Sew the units together along adjacent edges to make a Tree Block. Press. The block should measure 61/2" × 121/2". Make 4 Tree Blocks.

Tree Block Make 4.