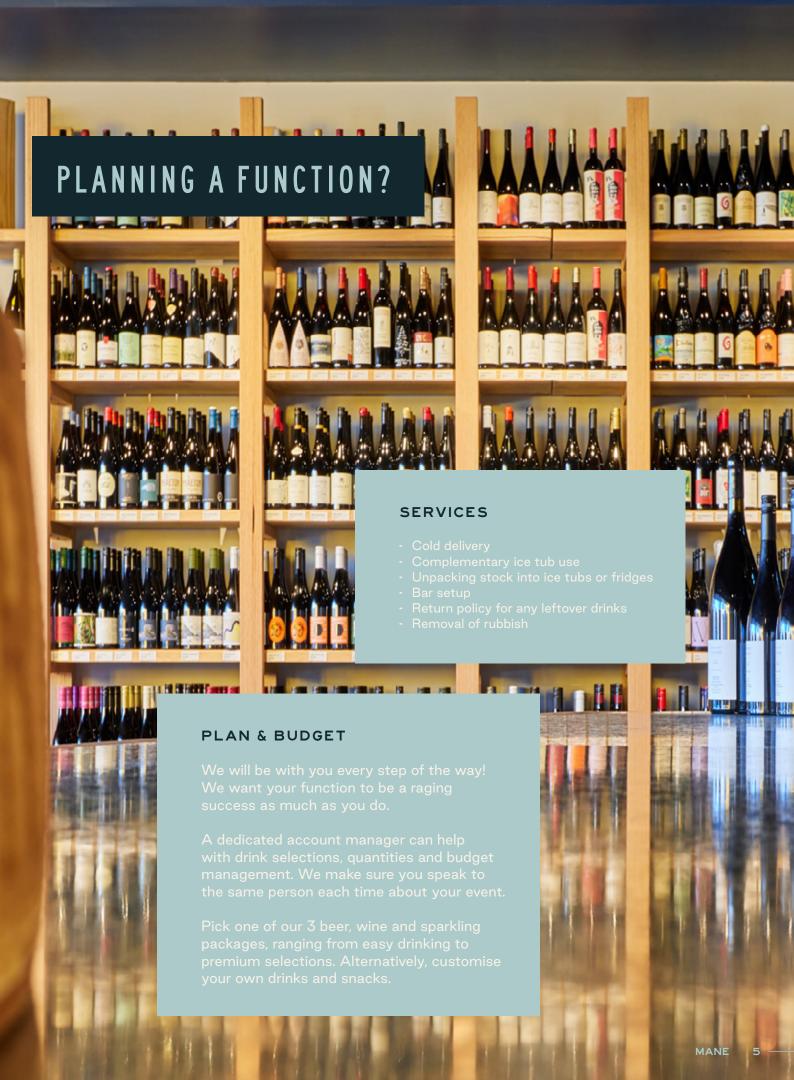

# CORPORATE BEVERAGE SOLUTIONS

### **EVENT PACKAGES**

To help you budget for your function, we've put together three packages. Simply select the fancy-ness of your drinks and calculate that by how many people you are inviting, and the estimated length of the event.

We also love creating custom drink packages for unique functions. Want all cocktails? Only Italian reds? How about trying the latest beers? Chat to a team member about our custom options.

See below for an example of the types of drinks included in our packages for functions with over 30 people. Functions under 30 are custom.