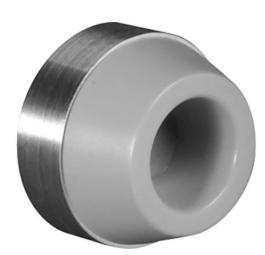

### SPECIFICATIONS:

MATERIAL: Brass, Stainless Steel, Rubber Bumper

OPTIONS: Gray Bumper (standard) Black Bumper

#### Material Size:

Base: 1 <sup>5</sup>/<sub>8</sub>" Projection: 1 <sup>3</sup>/<sub>32</sub>"

Bumper:

Concave

Rockwood Manufacturing Company 300 Main St. Rockwood, PA 15557 www.rockwoodmfg.com 1 800 458 2424