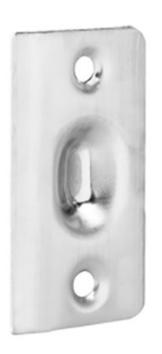

## Rockwood 910RC - Narrow Strike - Rounded Corners

# Available Finishes: • US3/605 • US26D/626 SIZE: Body: 1" x 2 1/8" Strike: 1 1/16" x 2 1/8" WEIGHT: 0.2 lbs. ANSI A156.9: B03017

### **FEATURES:**

- 1/4" radius corners for easy mortise installation
- Dual adjustment for door clearance and holding strength

### NOTE:

Narrow strike for mounting on door, catch in jamb

ASSA ABLOY Opening Solutions Architectural Accessories Group Rockwood, PA Phone: (800) 458-2424 • Fax: (800) 922-9212 www.assaabloydooraccessories.us