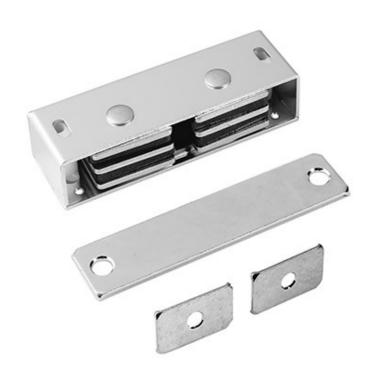

# Rockwood 901 - Extra Heavy Duty Magnetic Catch

## MATERIAL:

Aluminum

#### **FASTENERS:**

Body: 2 ea. #6 x 1  $^{1}/_{2}$ " Truss Head Sheet Metal Screws Strike: 2 ea. #6 x  $^{1}/_{2}$ " Flat Head Sheet Metal Screws

### **FEATURES:**

- Includes installation instructions
- Dual double-pole, self-aligning magnets
- Packed with two short strikes and one long strike
- Can be used on pair of doors or single door

ASSA ABLOY Opening Solutions Architectural Accessories Group Rockwood, PA Phone: (800) 458-2424 • Fax: (800) 922-9212 www.assaabloydooraccessories.us