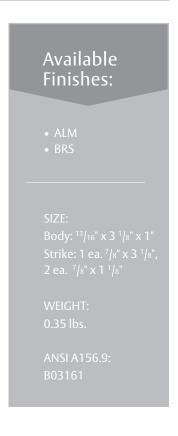

# Architectural Door Accessories



Experience a safer and more open world

# Rockwood 901 - Extra Heavy Duty Magnetic Catch





## **Specifications:**

## MATERIAL:

Aluminum

#### **FASTENERS:**

Body: 2 ea. #6 x 1  $^{1}/_{2}$ " Truss Head Sheet Metal Screws Strike: 2 ea. #6 x  $^{1}/_{2}$ " Flat Head Sheet Metal Screws

### **FEATURES:**

- Includes installation instructions
- Dual double-pole, self-aligning magnets
- Packed with two short strikes and one long strike
- Can be used on pair of doors or single door

ASSA ABLOY Opening Solutions Architectural Accessories Group Rockwood, PA Phone: (800) 458-2424 • Fax: (800) 922-9212 www.assaabloydooraccessories.us