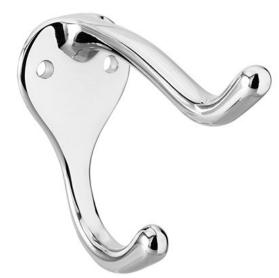

## **Rockwood 802** Medium Coat Hook

Experience a safer and more open world

## SPECIFICATIONS:

MATERIAL: Cast Brass.

FASTENERS: 2 ea. #6 x <sup>3</sup>/4" Oval Head Wood Screws

Size: 1 <sup>3</sup>/16"w x 1 <sup>1</sup>/2"h

Projection: 3"

Weight: 1.1 lbs./10

ANSI A156.16: L03111

Rockwood Manufacturing Company 300 Main St. Rockwood, PA 15557 www.rockwoodmfg.com 1 800 458 2424

Copyright © 2017-2023, ASSA ABLOY Accessories and Door Controls Group, Inc. All rights reserved. Reproduction in whole or in part without the express written permission of ASSA ABLOY Accessories and Door Controls Group, Inc. is prohibited. Printed in the U.S.A.