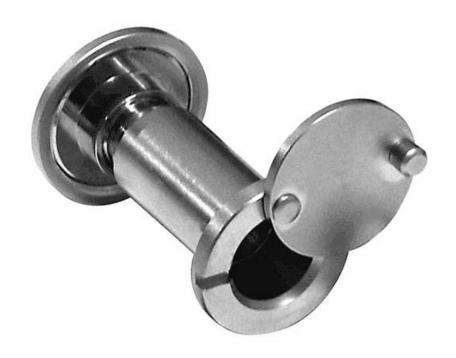

# Rockwood 629 - 190° Door Viewer w/Heavy Duty Privacy Cover

### **FEATURES:**

- For doors 15/16" to 1 1/4"
- Heavy duty privacy cover to prevent visual intrusion from outside of the room