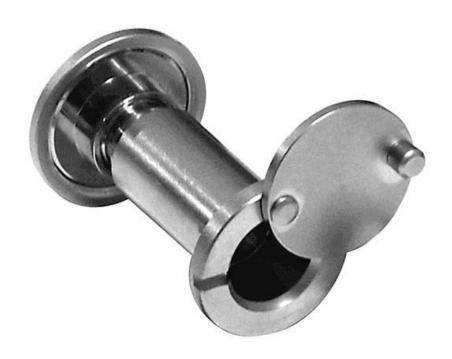

# Rockwood 627 - 190° Door Viewer w/Heavy Duty Privacy Cover

# **FEATURES:**

- For doors 1 3/8" to 2 1/4"
- Heavy duty privacy cover to prevent visual intrusion from outside of the room