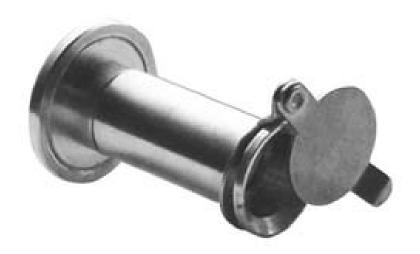

# Rockwood 626 - 190° Door Viewer with Cover

### **FEATURES:**

- For doors  $1^{3}/8$ " to  $2^{1}/8$ "
- Privacy cover to prevent visual intrusion from outside of the room
- UL listed