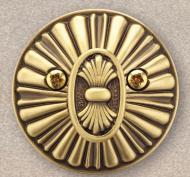

## Floral FLORDB

Finishes: BAS, BPS, D, ETR 211/16" Diameter 11/16" Exterior Projection 17/16" Interior Turnpiece Projection