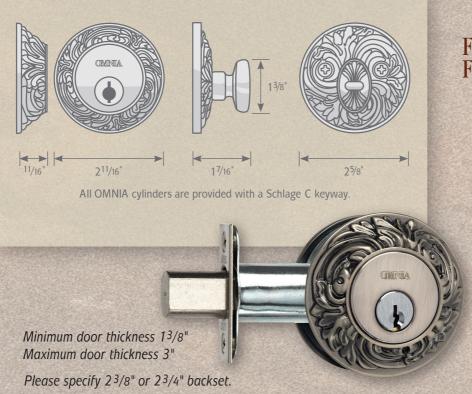

## AUXILIARY DEADBOLT KITS

The auxiliary deadbolt is intended for use with a door that needs to be locked with a key. This locking function can be used where security is required and features a rim cylinder with a tailpiece on the exterior and a turnpiece on the interior side of the door.

## Floral FLORDB

Finishes: BAS, BPS, D, ETR 211/16" Diameter 11/16" Exterior Projection 17/16" Interior Turnpiece Projection