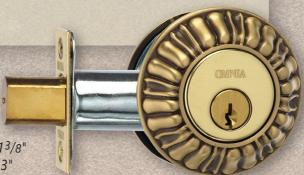

## AUXILIARY DEADBOLT KITS

The auxiliary deadbolt is intended for use with a door that needs to be locked with a key. This locking function can be used where security is required and features a rim cylinder with a tailpiece on the exterior and a turnpiece on the interior side of the door.

## Reeded REEDDB

Finishes: BAS, BPS, D, ETR 211/16" Diameter 11/16" Exterior Projection 17/16" Interior Turnpiece Projection

Minimum door thickness 13/8" Maximum door thickness 3"

Please specify 23/8" or 23/4" backset.