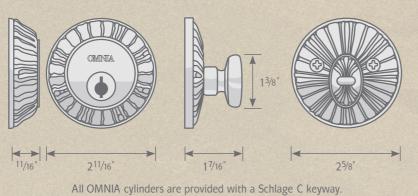

## AUXILIARY DEADBOLT KITS

The auxiliary deadbolt is intended for use with a door that needs to be locked with a key. This locking function can be used where security is required and features a rim cylinder with a tailpiece on the exterior and a turnpiece on the interior side of the door.

## Reeded REEDDB

Finishes: BAS, BPS, D, ETR 211/16" Diameter 11/16" Exterior Projection 17/16" Interior Turnpiece Projection

Minimum door thickness 13/8" Maximum door thickness 3"

Please specify 23/8" or 23/4" backset.