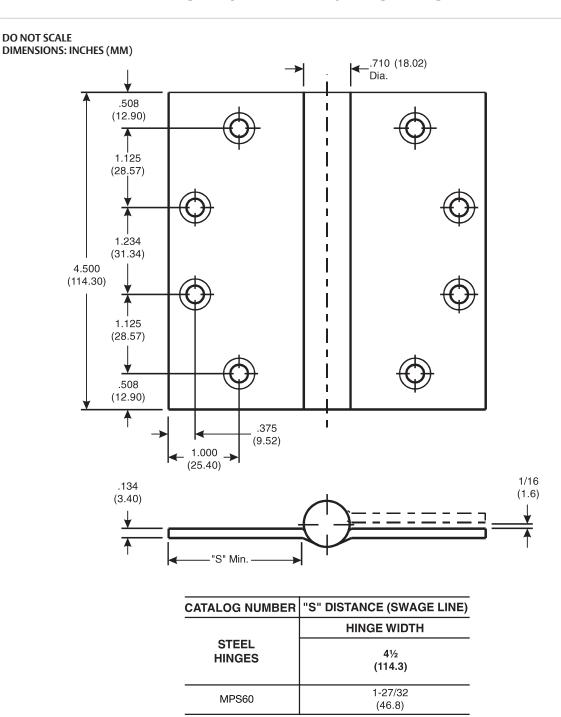

## **ASSA ABLOY**

McKinney 4<sup>1</sup>/<sub>2</sub> x 4<sup>1</sup>/<sub>2</sub> MPS60 Template Full Mortise Concealed Bearing Adjustable Spring Hinge

The global leader in door opening solutions

## Template 540M-09

Effective date: July 6, 2009

**Supercedes:** All Previous

McKINNEY Template Full Mortise Concealed Bearing Adjustable Spring Hinges are made to conform to ANSI/BHMA 156.7.

Machine Screw Size: <sup>1</sup>/<sub>2</sub> x 12-24 F.H.

Wood Screw Size: 1<sup>1</sup>/<sub>4</sub> x 12 F.H.

 $All\ rights\ reserved.\ Reproduction\ in\ whole\ or\ in\ part\ without\ the\ express\ written\ permission\ of\ Corbin\ Russwin,\ Inc.\ is\ prohibited.$