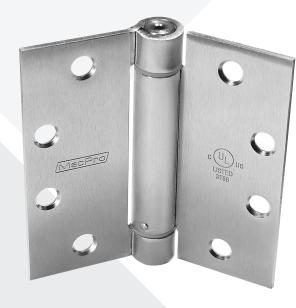

# McKinney MPS60 MacPRO Adjustable Spring Hinge

Experience a safer and more open world

# SPECIFICATIONS:

MATERIAL: Steel

DESCRIPTION: MacPRO Adjustable Spring Hinge

### NOTES:

 MacPRO hinges are made to conform to ANSI/BHMA 156.1, 156.7, 156.17