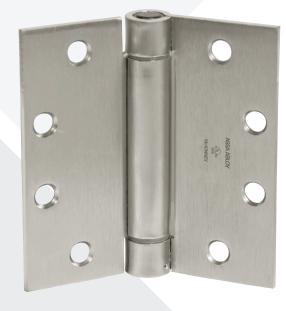

## **DESCRIPTION:**

Full Mortise Standard Weight Single Acting Spring Hinge

## SIZE:

 $4^{1}/2^{11} \times 4^{1}/2^{11}$ 