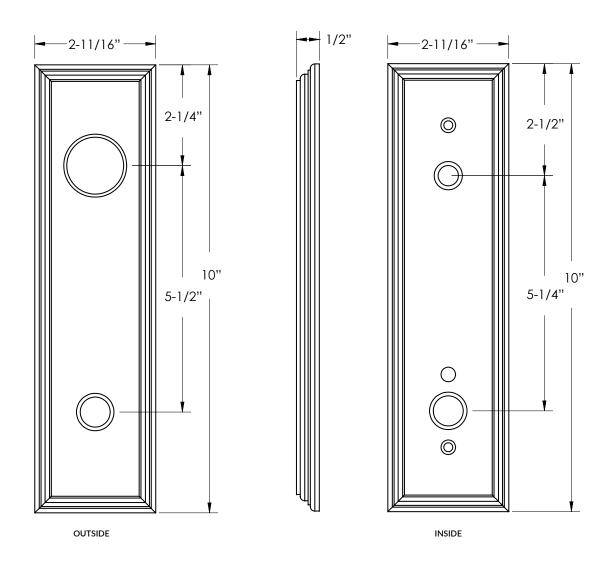

- 2-1/2" Deadbolt Mounting Screws
- Extended Full-Lip Strike Plate

WILSHIRE SIDEPLATE - KEYED 8821