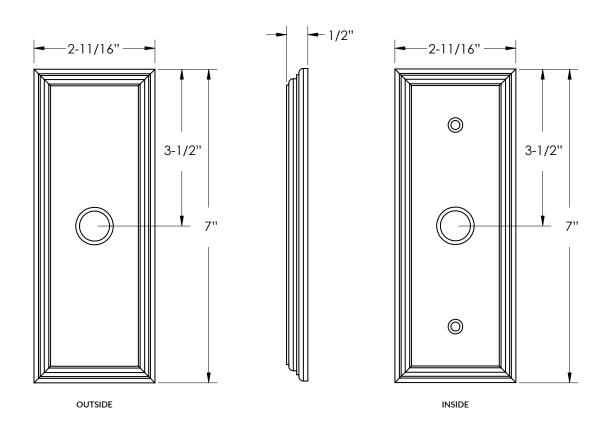

WILSHIRE SIDEPLATE - NON KEYED 8135

## DOOR THICKNESS SPECIFICATIONS

Standard Door Thickness: 1-1/4" to 1-3/4"

Standard Components:

- Inside Passage Half Spindle
- 1" Wood Screws
- Threaded Tubes & Machine Screws

Supplied upon request for Hollow-Core Doors

• Full-Lip Strike Plate

Extended Door Thickness: 1-3/4" to 2-1/4"

Extended Components:

- Long Inside Passage Half Spindle
- 1" Wood Screws
- Threaded Tubes & Machine Screws

Supplied upon request for Hollow-Core Doors

- 2-1/2" Deadbolt Mounting Screws
- Extended Full-Lip Strike Plate





WILSHIRE SIDEPLATE - KEYED 8821

## DOOR THICKNESS SPECIFICATIONS

Standard Door Thickness: 1-1/4" to 1-3/4"

Standard Components:

- Inside Passage Half Spindle
- 1" Wood Screws
- Threaded Tubes & Machine Screws

Supplied upon request for H