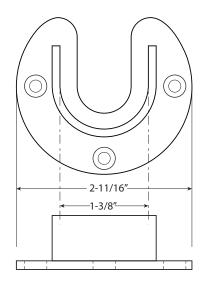

# **Features**

- Pair includes one open-lip and one closed-lip socket
- Open-lip socket helps you install the sockets before inserting a closet pole
- Allows installation of the closet pole all the way to the wall
- for use with 1-1/4" to 1-5/16" diameter closet poles
- Individually poly-bagged
- Mounting screws included
- Can be used with CLR-200 and **CLR-500 Closet Rods**

#### Size

1-5/16" diameter pole