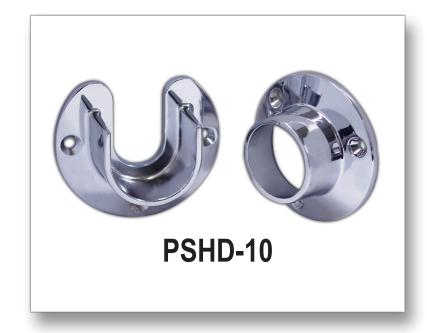

# PSHD-10 HEAVY DUTY DIE CAST CLOSET POLE SOCKET

# **Features**

- Pair includes one open-lip and one closed-lip socket
- Open-lip socket helps you install the sockets before inserting a closet pole
- Allows installation of the closet pole all the way to the wall
- for use with 1-1/4" to 1-5/16" diameter closet poles
- Individually poly-bagged
- Mounting screws included
- Can be used with CLR-200 and **CLR-500 Closet Rods**

#### Size

1-5/16" diameter pole

## **Material**

Zinc Alloy

# **Finish**

US26 - Polished Chrome