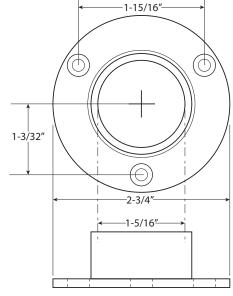

# **Features**

- Pair includes one open-lip and one closed-lip socket
- Open-lip socket helps you install the sockets before inserting a closet pole
- Allows installation of the closet pole all the way to the wall
- for use with 1-1/4" to 1-5/16" diameter closet poles
- Individually poly-bagged
- Mounting screws included
- Can be used with CLR-200 and **CLR-500 Closet Rods**

#### Size

1-5/16" diameter pole