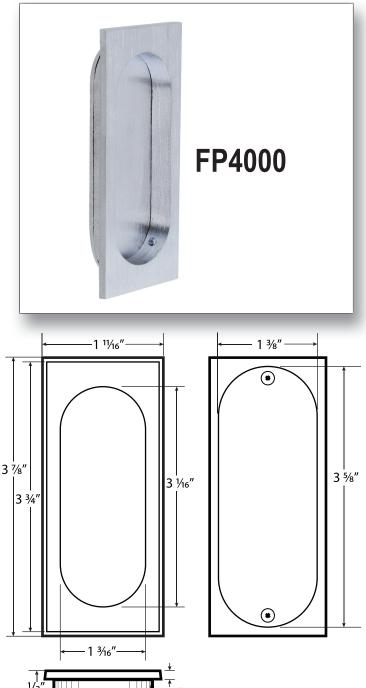

# **FP4000**, SOLID BRASS RECTANGULAR FLUSH PULL WITH REMOVABLE BACK PLATE

#### **Dimensions**

• 3-7/8" x 1-11/16" x <sup>7</sup>/16"