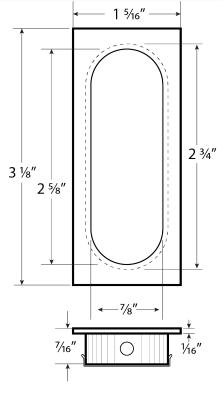

# CLOSET HARDWARE HARDWARE



## FP3000, SOLID BRASS RECTANGULAR FLUSH PULL WITH OPTIONAL SNAP-IN PLATE

#### Features

- Easy Installation
- Packed with Screws

#### Dimensions

• 3<sup>1</sup>/8" x 1<sup>5</sup>/16" x <sup>7</sup>/16"

### **Applications**

• Used in sliding doors, cabinet doors, and pocket doors.

#### FInishes

- US10B Oil Rubbed Bronze
- US15 Satin Nickel
- US1 Black
- US26 Bright Chrome
- US26D Satin Chrome





**CAL-ROYAL PRODUCTS, INC.** 6605 Flotilla St., City of Commerce, CA 90040 U.S.A. Phone: (323) 888-6601 • (800) 876-9258 • Fax: (323) 888-6699 • (800) 222-3316 Email: sales@cal-royal.com • Website: www.cal-royal.com The illustration and technical description in this cut sheet is current as of the date in the version date on the right. Cal-Royal Product reserves the right to, and may, on occassions, make changes and/or improvements in designs and dimensions without prior notice.