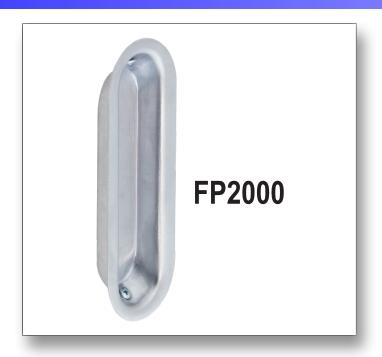

## FP2000 **SOLID BRASS OVAL FLUSH PULL**

#### **Features**

- Easy Installation
- Packed with Screws

### **Applications**

Used in sliding doors, cabinet doors, and pocket doors.