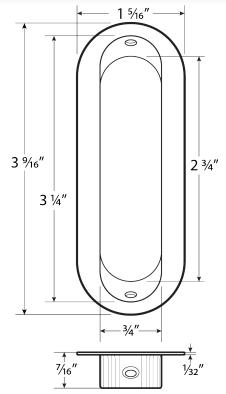

# CLOSET HARDWARE BUILDERS HARDWARE





## FP2000 **SOLID BRASS OVAL FLUSH PULL**

#### **Features**

- Easy Installation
- Packed with Screws

#### **Dimensions**

3 <sup>9</sup>/16" x 1 <sup>5</sup>/16" x <sup>7</sup>/16"

### **Applications**

Used in sliding doors, cabinet doors, and pocket doors.

#### **FInishes**

- US3 Bright Brass
- US10B Oil Rubbed Bronze
- US15 Satin Nickel
- US1 Black
- US26 Bright Chrome
- US26D Satin Chrome





#### CAL-ROYAL PRODUCTS, INC.

6605 Flotilla St., City of Commerce, CA 90040 U.S.A. Phone: (323) 888-6601 • (800) 876-9258 • Fax: (323) 888-6699 • (800) 222-3316

Email: sales@cal-royal.com • Website: www.cal-royal.com

The illustration and technical description in this cut sheet is current as of the date in the version date on the right. Cal-Royal Product reserves the right to, and may, on occassions, make changes and/or improvements in designs and dimensions without prior notice.