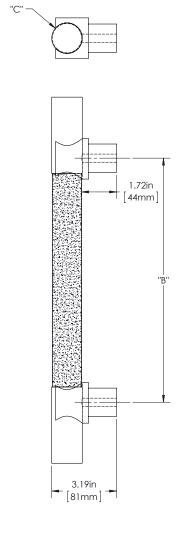

ARCTIC 1

#### **Product Description:**

11/2" Solid Round Acrylic Grip with Sigma Mounts in Brass

## Material:

Grip - Cast Acrylic Mount(s) - Brass

## Finish Description:

Grip -ACC, Acrylic Clear; ACF, Acrylic Frosted Mount(s) - US11, AGB Aged Brass; US5, ATB Antique Brass; US3, PLB Polished Brass; US4, SNB Satin Brass; US10B, ORB Oil Rubbed Bronze; US26, PLC Polished Chrome; US26D, SNC Satin Chrome; US14, PLN Polished Nickel; US15, SNN Satin Nickel; US19, MBK Matte Black PC; US10B, LTH Lithonia PC

Custom sizes & finishes available upon request.

| Overall Length "A" | Center To Center "B" | Overall Diameter "C" |
|--------------------|----------------------|----------------------|
| 18"(457mm)         | 12"(305mm)           | 11/2"(38mm)          |
| 24"(610mm)         | 18"(457mm)           | 11/2"(38mm)          |
| 36"(914mm)         | 24"(610mm)           | 11/2"(38mm)          |
| 48"(1219mm)        | 36"(914mm)           | 11/2"(38mm)          |
| 60"(1524mm)        | 48"(1219mm)          | 11/2"(38mm)          |
| 72"(1829mm)        | 54"(1372mm)          | 11/2"(38mm)          |
| 84"(2134mm)        | 54"(1372mm)          | 11/2"(38mm)          |

Dimensions are approximate and provided for reference purposes only

ARCTIC 2

150 SERIES (HEAVY APPLICATIONS)

GRIP: CAST ACRYLIC

MOUNT: STRAIGHT (S)

MOUNT MATERIAL: STAINLESS STEEL 304 (S4)