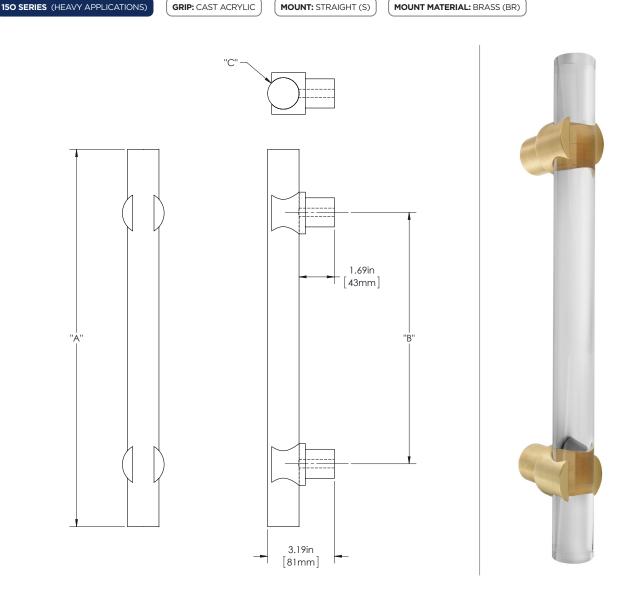

ARCTIC 1

#### **Product Description:**

11/2" Solid Round Acrylic Grip with Sigma Mounts in Brass

## Material:

Grip - Cast Acrylic Mount(s) - Brass

## Finish Description:

Grip -ACC, Acrylic Clear; ACF, Acrylic Frosted Mount(s) - US11, AGB Aged Brass; US5, ATB Antique Brass; US3, PLB Polished Brass; US4, SNB Satin Brass; US10B, ORB Oil Rubbed Bronze; US26, PLC Polished Chrome; US26D, SNC Satin Chrome; US14, PLN Polished Nickel; US15, SNN Satin Nickel; US19, MBK Matte Black PC; US10B, LTH Lithonia PC

Custom sizes & finishes available upon request.

| Overall Length "A" | Center To Center "B" | Overall Diameter "C" |
|--------------------|----------------------|----------------------|
| 18"(457mm)         | 12"(305mm)           | 11/2"(38mm)          |
| 24"(610mm)         | 18"(457mm)           | 11/2"(38mm)          |
| 36"(914mm)         | 24"(610mm)           | 11/2"(38mm)          |
| 48"(1219mm)        | 36"(914mm)           | 11/2"(38mm)          |
| 60"(1524mm)        | 48"(1219mm)          | 11/2"(38mm)          |
| 72"(1829mm)        | 54"(1372mm)          | 11/2"(38mm)          |
| 84"(2134mm)        | 54"(1372mm)          | 11/2"(38mm)          |

Dimensions are approximate and provided for reference purposes only

ARCTIC 2

150 SERIES (HEAVY APPLICATIONS)

GRIP: CAST ACRYLIC

MOUNT: STRAIGHT (S)

MOUNT MATERIAL: STAINLESS STEEL 304 (S4)