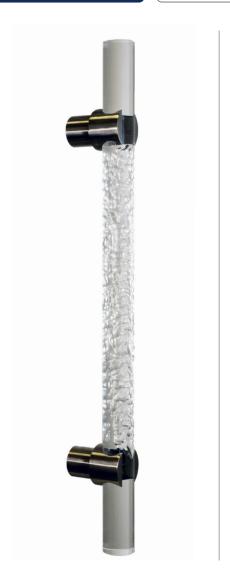

CLEARWATER 4

150 SERIES (HEAVY APPLICATIONS)

GRIP: ACRYLIC CHISELED (ACH)

MOUNT: STRAIGHT (S)

MOUNT MATERIAL: SMOOTH END CLEAR / SMOOTH END FROSTED

#### **Product Description:**

 $11/2^{\prime\prime}$  Solid Round Hand Chiseled Acrylic Grip with Sigma Mounts in Brass

#### Material:

Grip - Cast Acrylic Mount(s) - Brass

# Finish Description:

 $\mbox{ Grip -ACH, Acrylic Chiseled, SEC; Smooth End Clear; SEF, Smooth End Frosted} \label{eq:second-condition}$ 

Mount(s) - US11, AGB Aged Brass; US5, ATB Antique Brass; US3, PLB Polished Brass; US4, SNB Satin Brass; US10B, ORB Oil Rubbed Bronze; US26, PLC Polished Chrome; US26D, SNC Satin Chrome; US14, PLN Polished Nickel; US15, SNN Satin Nickel; US19, MBK Matte Black PC; US10B, LTH Lithonia PC