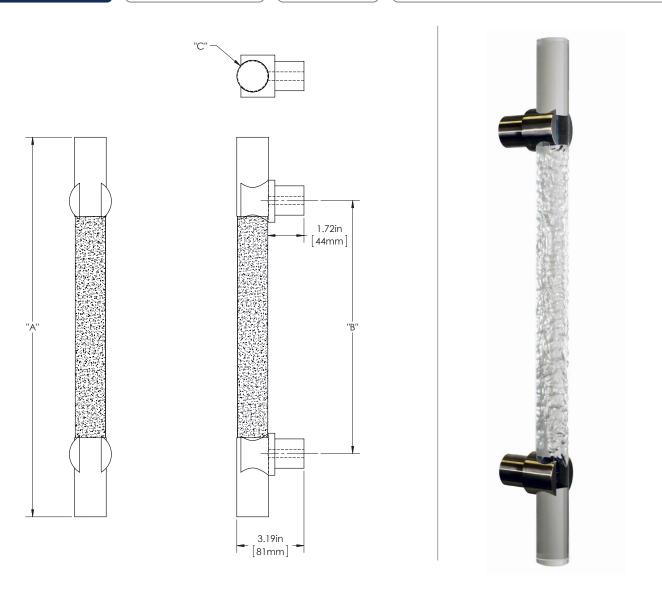

Dimensions are approximate and provided for reference purposes only

ARCTIC 2

150 SERIES (HEAVY APPLICATIONS)

GRIP: CAST ACRYLIC

MOUNT: STRAIGHT (S)

MOUNT MATERIAL: STAINLESS STEEL 304 (S4)

## **Product Description:**

11/2" Solid Round Acrylic Grip with Sigma Mounts in Stainless Steel

#### Material:

Grip - Cast Acrylic Mount(s) - Stainless Steel

## Finish Description:

Grip -ACC, Acrylic Clear, ACF, Acrylic Frosted Mount(s) - US32D, BSS Brushed Stainless; US32, PSS Polished Stainless; US19, MBK Matte Black PC; US10B, LTH Lithonia PC

Custom sizes & finishes available upon request.

| Overall Length "A" | Center To Center "B" | Overall Diameter "C" |
|--------------------|----------------------|----------------------|
| 18"(457mm)         | 12"(305mm)           | 11/2"(38mm)          |
| 24"(610mm)         | 18"(457mm)           | 11/2"(38mm)          |
| 36"(914mm)         | 24"(610mm)           | 11/2"(38mm)          |
| 48"(1219mm)        | 36"(914mm)           | 11/2"(38mm)          |
| 60"(1524mm)        | 48"(1219mm)          | 11/2"(38mm)          |
| 72"(1829mm)        | 54"(1372mm)          | 11/2"(38mm)          |
| 84"(2134mm)        | 54"(1372mm)          | 11/2"(38mm)          |