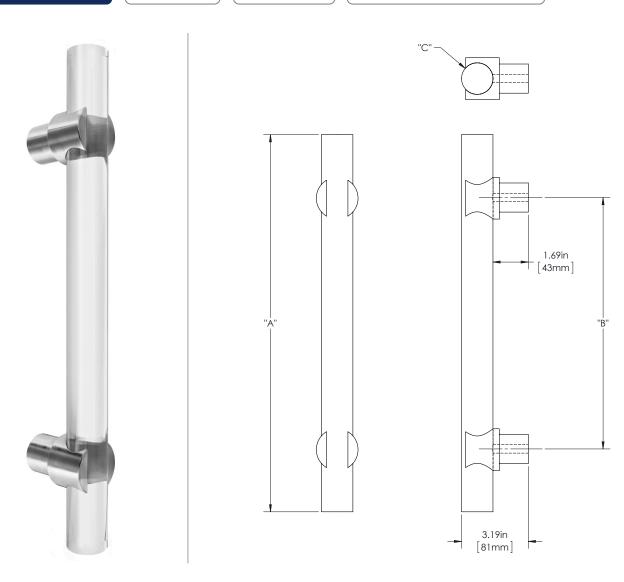

Dimensions are approximate and provided for reference purposes only

ARCTIC 2

150 SERIES (HEAVY APPLICATIONS)

GRIP: CAST ACRYLIC

MOUNT: STRAIGHT (S)

MOUNT MATERIAL: STAINLESS STEEL 304 (S4)

## **Product Description:**

11/2" Solid Round Acrylic Grip with Sigma Mounts in Stainless Steel

#### Material:

Grip - Cast Acrylic Mount(s) - Stainless Steel

## Finish Description:

Grip -ACC, Acrylic Clear, ACF, Acrylic Frosted Mount(s) - US32D, BSS Brushed Stainless; US32, PSS Polished Stainless; US19, MBK Matte Black PC; US10B, LTH Lithonia PC

Custom sizes & finishes available upon request.

| Overall Length "A" | Center To Center "B" | Overall Diameter "C" |
|--------------------|----------------------|----------------------|
| 18"(457mm)         | 12"(305mm)           | 11/2"(38mm)          |
| 24"(610mm)         | 18"(457mm)           | 11/2"(38mm)          |
| 36"(914mm)         | 24"(610mm)           | 11/2"(38mm)          |
| 48"(1219mm)        | 36"(914mm)           | 11/2"(38mm)          |
| 60"(1524mm)        | 48"(1219mm)          | 11/2"(38mm)          |
| 72"(1829mm)        | 54"(1372mm)          | 11/2"(38mm)          |
| 84"(2134mm)        | 54"(1372mm)          | 11/2"(38mm)          |