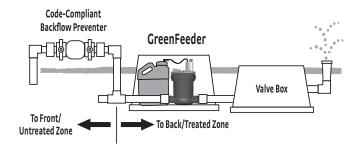

#### To Treat Backyard Only (Split mainline application)

Install the American Hydro® GreenFeeder® on the portion of the mainline feeding the back of the yard after the main splits. Only the zones downstream of the GreenFeeder® will be treated.