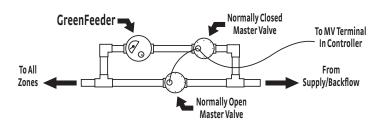

## By-Pass Application (For selective treatment, syringe applications, special applications)

Split Mainline into 2 parallel lines. Install a normally closed master valve and the American Hydro® GreenFeeder® on one line, and a normally open master valve on the other line. Reconnect the split mains to form one mainline. Wire both master valves to the "Master Valve" or "Pump" terminal in the controller. Controller can be programmed to treat specific zones, or to treat all zones using different programs.