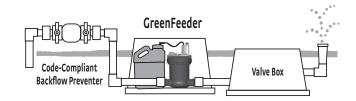

#### To Treat Entire System (All zones)

Install the American Hydro® GreenFeeder® after the backflow, but before the first valve. All zones will be treated when the system runs.