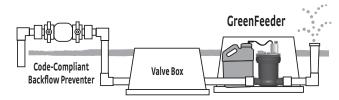

#### To Treat a Single Zone

Install the American Hydro® GreenFeeder® on the lateral line immediately after the control valve and before the first sprinkler of the zone to be treated. Only this zone will receive treatment.