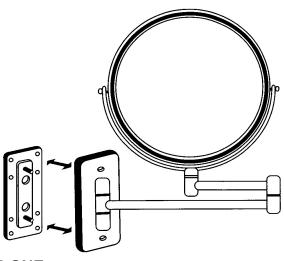

# **Mounting Instructions OVW45**

## STEP ONE

Determine appropriate location and height.