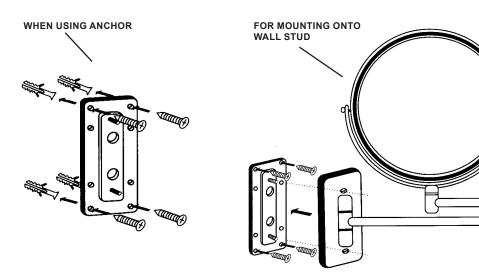

#### STEP THREE

- When using anchors pre-drill 6mm(1/4") holes 3mm(1/8") deep and insert anchors. Holding anchor plate in position, thread screws through mounting plate into wall anchors and tighten.
- For mounting onto wall stud, hold mounting plate into position, thread screws through mounting plate and tighten.

## **IMPORTANT**

Check the intended wall location for structural integrity. Not recommended for mounting directly into drywall. Mount mirror on a structural wall material that is solid such as wall stud or use enclosed wall anchors.