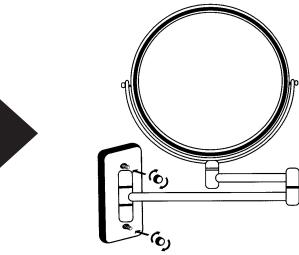

## **STEP FOUR**

Place holes on base over screws. Attach thumb nuts to screws and tighten until secure.

Zadro Products, Inc. Innovative Ideas That Make Life Easier\*\* Huntington Beach, CA Phone: (714) 892-9200 ZadroInc@ZadroInc.com ZadroInc.com