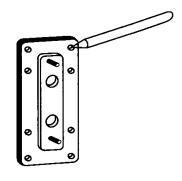

#### **STEP TWO**

Using mounting plate as template, locate position for holes on wall and mark.