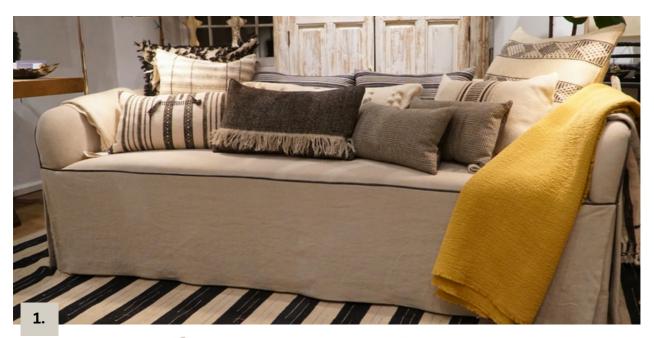

# **TATYANA SOFA**

An elegant, softly curving sofa designed by Maison Smith, available in either black or cream leather detailing.

The Tatyana Sofa can be custom-made with specific dimensions. Please email us at info@maisonsmith.us for further details.

1.
BLACK LEATHER
DETAILING
\$7,800
\$5,900

2.
CREAM
DETAILING
\$7,800
\$5,900

WWW.MAISONSMITH.US PAGE 4