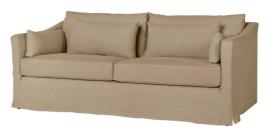

#### **REBECCA SOFA**

Available in your choice of custom fabric. Pictured here in Brevard Berch.

\$6,790

## **REBECCA SOFA**

As soft as a cloud, the Rebecca is the ideal addition to complete your living room. Its foundation is crafted from a FSC® certified Maple hardwood frame. This sofa offers a sumptuous feather cloud fill with a foam core, delivering a perfect blend of luxury and comfort to enhance the relaxation and ease in your home.

DIMENSIONS Overall: 84"w 40"d 31"h Sitting Space: 77"w x 33"d Seat Height: 20"h Arm Height: 29"h

Weight: 210lbs

DETAILS Seat Cushion: 2 Seat Cushions Back Cushion: 2 Back Cushions Accent Pillows Included: Four Skirt When Slipcovered: 2" Slit