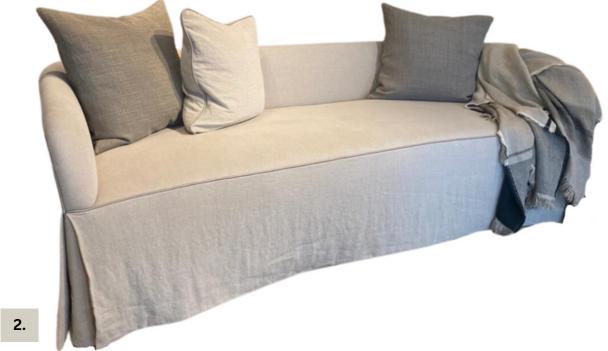

# **TATYANA SOFA**

An elegant, softly curving sofa designed by Maison Smith, available in either black or cream leather detailing.

The Tatyana Sofa can be custom-made with specific dimensions. Please email us at info@maisonsmith.us for further details.

1.
BLACK LEATHER
DETAILING
\$7,800
\$5,900

2.
CREAM
DETAILING
\$7,800
\$5,900

WWW.MAISONSMITH.US PAGE 4