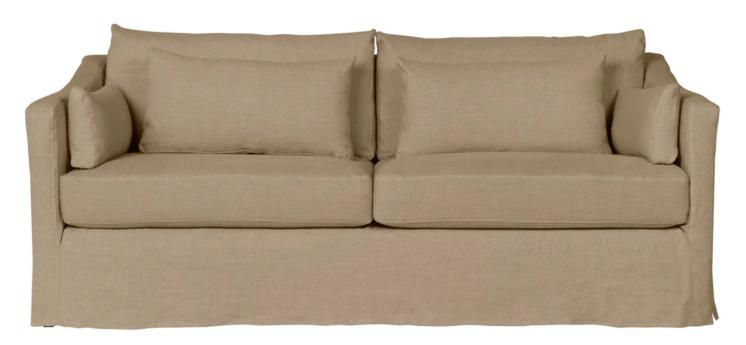

#### **REBECCA SOFA**

Available in your choice of custom fabric. Pictured here in Brevard Berch.

\$6,790

## **REBECCA SOFA**

As soft as a cloud, the Rebecca is the ideal addition to complete your living room. Its foundation is crafted from a FSC® certified Maple hardwood frame. This sofa offers a sumptuous feather cloud fill with a foam core, delivering a perfect blend of luxury and comfort to enhance the relaxation and ease in your home.

DIMENSIONS Overall: 84"w 40"d 31"h Sitting Space: 77"w x 33"d Seat Height: 20"h Arm Height: 29"h

Weight: 210lbs

DETAILS Seat Cushion: 2 Seat Cushions Back Cushion: 2 Back Cushions Accent Pillows Included: Four Skirt When Slipcovered: 2" Slit