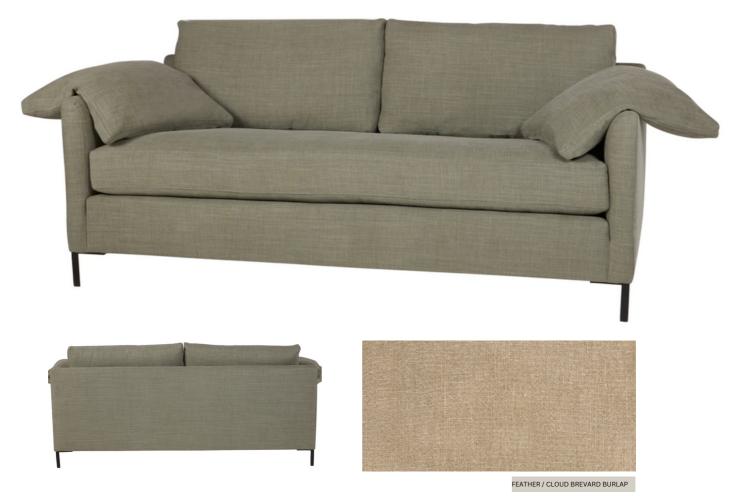

#### **REBECCA SOFA**

Available in your choice of custom fabric. Pictured here in Brevard Berch.

\$6,790

## **REBECCA SOFA**

As soft as a cloud, the Rebecca is the ideal addition to complete your living room. Its foundation is crafted from a FSC® certified Maple hardwood frame. This sofa offers a sumptuous feather cloud fill with a foam core, delivering a perfect blend of luxury and comfort to enhance the relaxation and ease in your home.

DIMENSIONS Overall: 84"w 40"d 31"h Sitting Space: 77"w x 33"d Seat Height: 20"h Arm Height: 29"h

Weight: 210lbs

DETAILS Seat Cushion: 2 Seat Cushions Back Cushion: 2 Back Cushions Accent Pillows Included: Four Skirt When Slipcovered: 2" Slit