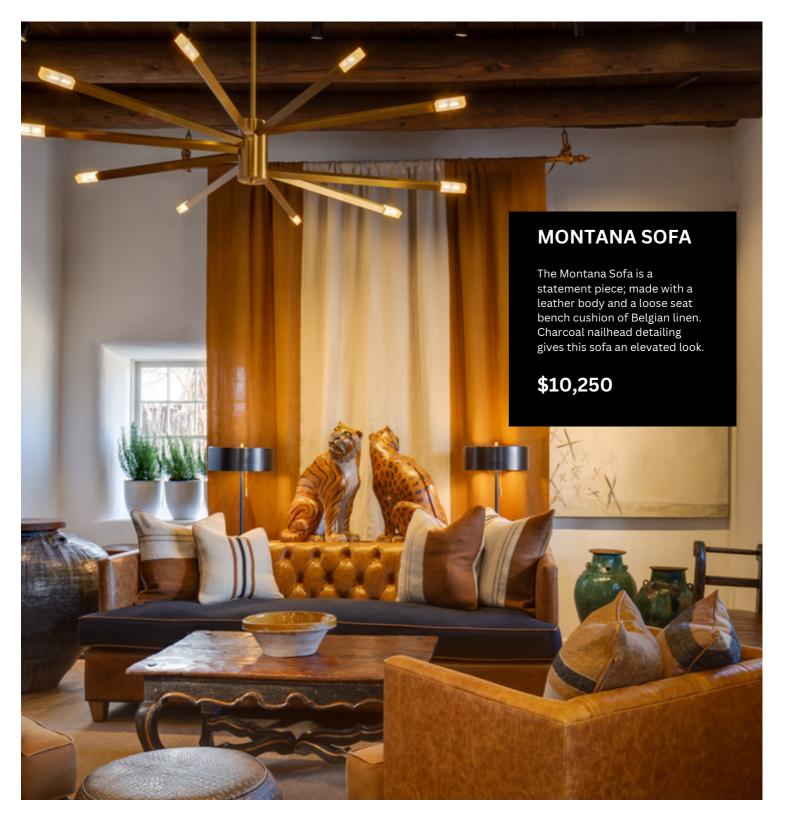

#### **REBECCA SOFA**

Available in your choice of custom fabric. Pictured here in Brevard Berch.

\$6,790

## **REBECCA SOFA**

As soft as a cloud, the Rebecca is the ideal addition to complete your living room. Its foundation is crafted from a FSC® certified Maple hardwood frame. This sofa offers a sumptuous feather cloud fill with a foam core, delivering a perfect blend of luxury and comfort to enhance the relaxation and ease in your home.

DIMENSIONS Overall: 84"w 40"d 31"h Sitting Space: 77"w x 33"d Seat Height: 20"h Arm Height: 29"h

Weight: 210lbs

DETAILS Seat Cushion: 2 Seat Cushions Back Cushion: 2 Back Cushions Accent Pillows Included: Four Skirt When Slipcovered: 2" Slit