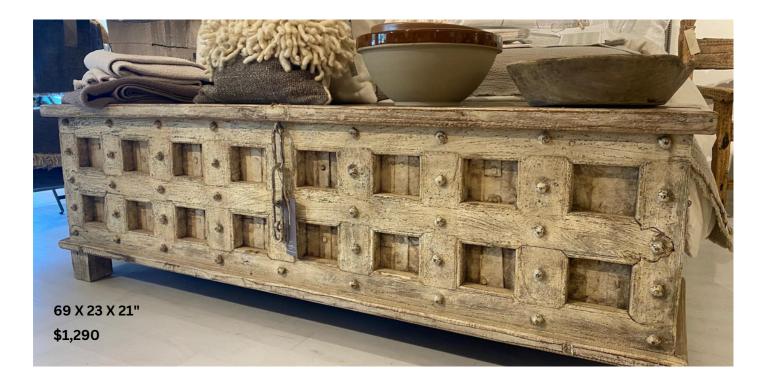

### LOW CARVED CONSOLE

This console features intricate carvings that bring a touch of sophistication to any space. The addition of robust iron hardware not only enhances its visual appeal but also ensures durability and longevity. Its low-profile design makes it a perfect fit for entryways, living rooms, or hallways, providing both style and utility.