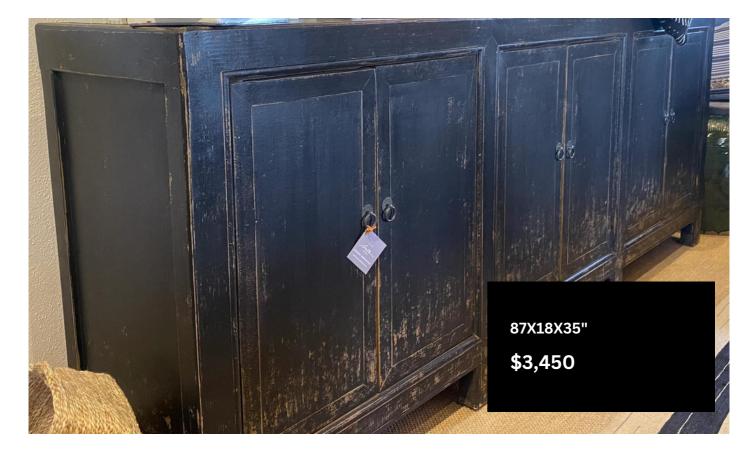

#### SAMSON SIDEBOARD

Adorned with black metal hardware and beautifully aged, this piece boasts a unique character with subtle glimpses of the rich wood grain beneath the black finish, adding a touch of rustic elegance to any room. With ample storage behind six doors, this sideboard is as practical as it is visually striking, making it the perfect addition to elevate your home decor.