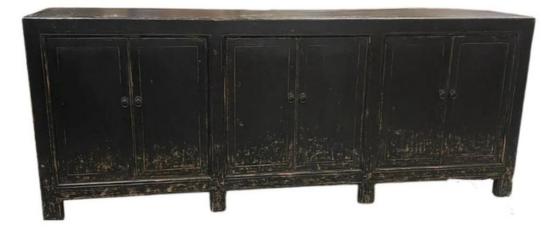

#### SAMSON SIDEBOARD

Adorned with black metal hardware and beautifully aged, this piece boasts a unique character with subtle glimpses of the rich wood grain beneath the black finish, adding a touch of rustic elegance to any room. With ample storage behind six doors, this sideboard is as practical as it is visually striking, making it the perfect addition to elevate your home decor.