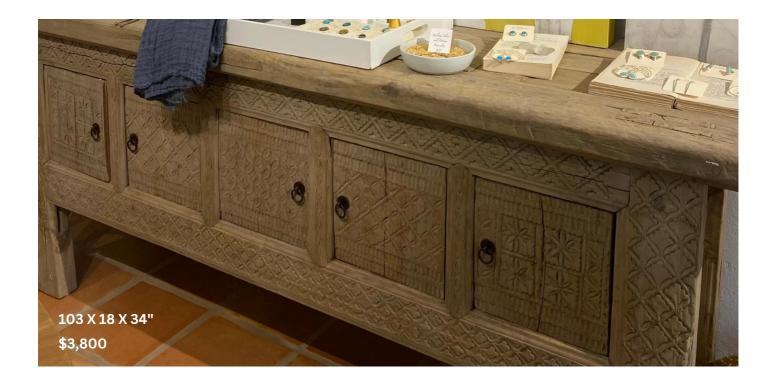

### LOW CARVED CONSOLE

This console features intricate carvings that bring a touch of sophistication to any space. The addition of robust iron hardware not only enhances its visual appeal but also ensures durability and longevity. Its low-profile design makes it a perfect fit for entryways, living rooms, or hallways, providing both style and utility.