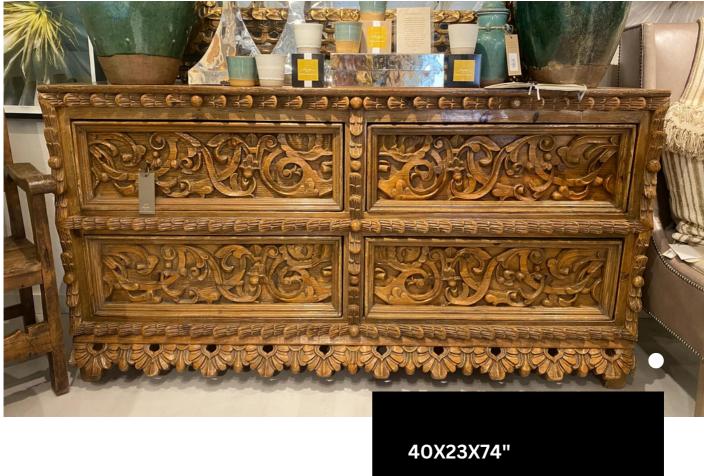

## XINJIANG CARVED SIDEBOARD

Each intricately carved detail on this sideboard tells a story, showcasing the rich cultural heritage of Xinjiang. With its deep, dark wood finish and ornate patterns, it adds an air of timeless elegance to any room. This sideboard not only serves as a functional storage solution but also serves as a conversation piece and a testament to the beauty of traditional craftsmanship.