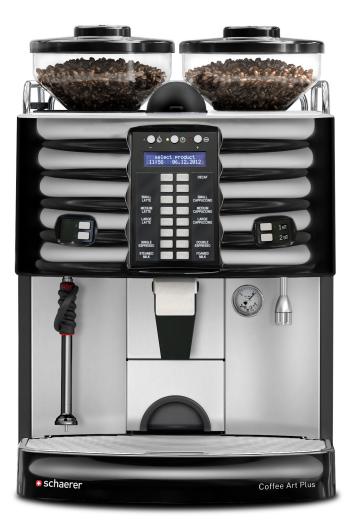

## Coffee Art Plus

## STANDARD FEATURES

- Fully automatic electronic espresso coffee machine.
- Push button operation.
- 7 button panel.
- Twelve Programmable selections from espresso. cappuccino, caffe latte.
- Grind, tamp, brew settings programmable for each espresso selection.
- Temperature, texture settings programmable for each steam selection.
- Steam wand with auto shut-off.
- Steam wand with finesteam® technology.
- Two separate boilers.
- Dual coffee bean hoppers 2.2 lbs each.
- Espresso cleaning cycle.
- Technical diagnostics menu for authorized service vendor.
- 220/60/1
- Black Finish.