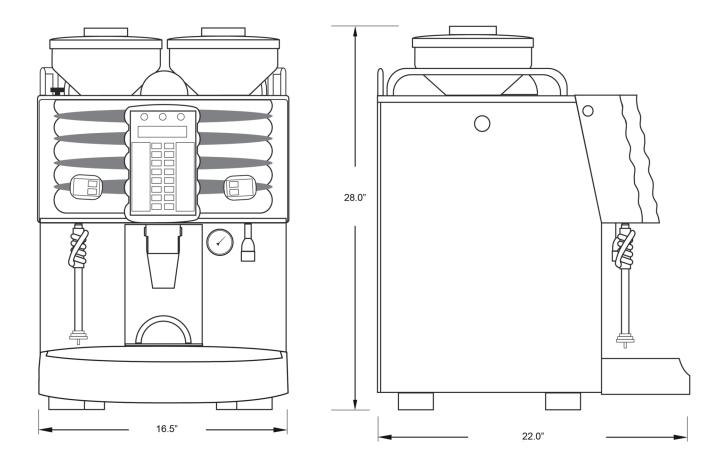

## OPTIONS

- 2x8 Button Panel Design
- Double spout adjustable height
- Water Filtration System

ITEM:

**PROJECT:** 

DATE:

**Coffee Art Plus** 

|      | mensic<br>(inches<br>D |    | Shipping Wt. | Power    | Amps                       | Capacity                                                                            |
|------|------------------------|----|--------------|----------|----------------------------|-------------------------------------------------------------------------------------|
| 16.5 | 5 22                   | 28 | 130 lbs.     | 220/60/1 | 30<br>dedicated<br>circuit | 32 oz. milk in 1 minute.<br>70 ~ 80 (16 oz.) cappuccino or<br>caffe latte per hour. |