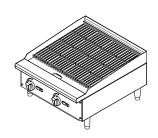

## **RADIANT BROILERS**

- Reversible heavy duty cast iron cooking grates with angled sides for flat or sloped positions
- Manually controlled cooking zones
- 35,000 BTU per "U" shape burner
- Removable, full width slide out waste tray
- Beautiful ergonomic design and easy to clean
- High polished, stainless steel exterior and chrome temperature knobs
- (4) adjustable stainless steel feet
- Comes standard as natural gas with L.P orifice kit for in-field conversion
- Migali Industries® Protection Plan: 1 Year Parts & Labor Warranty

| MODEL  | BURNERS | TOTAL BTU<br>Natural<br>Gas / Lp | PER BTU<br>Natural<br>Gas / Lp | IN TAKE TUBE<br>PRESSURE<br>(W.C.)<br>NATURAL GAS<br>/LP | NOZZLE NO.<br>Natural<br>Gas / Lp | IGNITION | VALVE TYPE  | WORKING<br>AREA<br>W X D | EXTERIOR<br>DIMENSIONS<br>W X D X H | PACKAGED<br>Dimensions<br>W X D X H | WEIGHT   | PACKAGED<br>WEIGHT |
|--------|---------|----------------------------------|--------------------------------|----------------------------------------------------------|-----------------------------------|----------|-------------|--------------------------|-------------------------------------|-------------------------------------|----------|--------------------|
| C-RB24 | 2       | 70,000                           | 35,000<br>BTU/h                | 4 /10                                                    | #36 / #50                         | Manual   | Pilot Light | 23.9" x 20.2"            | 24" x 27.6" x<br>15.2               | 26.8" x 29.9" x<br>18.2"            | 117 lbs. | 147 lbs.           |
| C-RB36 | 3       | 105,000                          | 35,000<br>BTU/h                | 4 /10                                                    | #36 / #50                         | Manual   | Pilot Light | 35.7" x 20.2"            | 36" x 27.6" x<br>15.2               | 38.6" x 29.9" x<br>18.2"            | 159 lbs. | 205 lbs.           |
| C-RB48 | 4       | 140,000                          | 35,000<br>BTU/h                | 4 /10                                                    | #36 / #50                         | Manual   | Pilot Light | 47.9" x 20.2"            | 48"x 27.6" x<br>15.2"               | 50.8" x 29.9" x<br>18.2"            | 201 lbs. | 256 lbs.           |