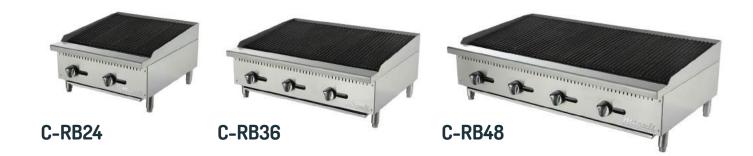

## **RADIANT BROILERS**

- Reversible heavy duty cast iron cooking grates with angled sides for flat or sloped positions
- Manually controlled cooking zones
- 35,000 BTU per "U" shape burner
- Removable, full width slide out waste tray
- Beautiful ergonomic design and easy to clean
- High polished, stainless steel exterior and chrome temperature knobs
- (4) adjustable stainless steel feet
- Comes standard as natural gas with L.P orifice kit for in-field conversion
- Migali Industries® Protection Plan: 1 Year Parts & Labor Warranty

| MODEL  | BURNERS | TOTAL BTU<br>Natural<br>Gas / Lp | PER BTU<br>Natural<br>Gas / Lp | IN TAKE TUBE<br>PRESSURE<br>(W.C.)<br>NATURAL GAS<br>/LP | NOZZLE NO.<br>Natural<br>Gas / Lp | IGNITION | VALVE TYPE  | WORKING<br>AREA<br>W X D | EXTERIOR<br>DIMENSIONS<br>W X D X H | PACKAGED<br>Dimensions<br>W X D X H | WEIGHT   | PACKAGED<br>WEIGHT |
|--------|---------|----------------------------------|--------------------------------|----------------------------------------------------------|-----------------------------------|----------|-------------|--------------------------|-------------------------------------|-------------------------------------|----------|--------------------|
| C-RB24 | 2       | 70,000                           | 35,000<br>BTU/h                | 4 /10                                                    | #36 / #50                         | Manual   | Pilot Light | 23.9" x 20.2"            | 24" x 27.6" x<br>15.2               | 26.8" x 29.9" x<br>18.2"            | 117 lbs. | 147 lbs.           |
| C-RB36 | 3       | 105,000                          | 35,000<br>BTU/h                | 4 /10                                                    | #36 / #50                         | Manual   | Pilot Light | 35.7" x 20.2"            | 36" x 27.6" x<br>15.2               | 38.6" x 29.9" x<br>18.2"            | 159 lbs. | 205 lbs.           |
| C-RB48 | 4       | 140,000                          | 35,000<br>BTU/h                | 4 /10                                                    | #36 / #50                         | Manual   | Pilot Light | 47.9" x 20.2"            | 48"x 27.6" x<br>15.2"               | 50.8" x 29.9" x<br>18.2"            | 201 lbs. | 256 lbs.           |