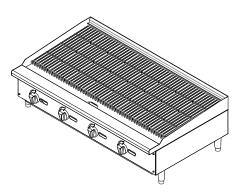

## **RADIANT BROILERS**

- Reversible heavy duty cast iron cooking grates with angled sides for flat or sloped positions
- Manually controlled cooking zones
- 35,000 BTU per "U" shape burner
- Removable, full width slide out waste tray
- Beautiful ergonomic design and easy to clean
- High polished, stainless steel exterior and chrome temperature knobs
- (4) adjustable stainless steel feet
- Comes standard as natural gas with L.P orifice kit for in-field conversion
- Migali Industries® Protection Plan: 1 Year Parts & Labor Warranty

| MODEL  | BURNERS | TOTAL BTU<br>Natural<br>Gas / Lp | PER BTU<br>Natural<br>Gas / Lp | IN TAKE TUBE<br>PRESSURE<br>(W.C.)<br>NATURAL GAS<br>/LP | NOZZLE NO.<br>Natural<br>Gas / Lp | IGNITION | VALVE TYPE  | WORKING<br>AREA<br>W X D | EXTERIOR<br>DIMENSIONS<br>W X D X H | PACKAGED<br>Dimensions<br>W X D X H | WEIGHT   | PACKAGED<br>WEIGHT |
|--------|---------|----------------------------------|--------------------------------|----------------------------------------------------------|-----------------------------------|----------|-------------|--------------------------|-------------------------------------|-------------------------------------|----------|--------------------|
| C-RB24 | 2       | 70,000                           | 35,000<br>BTU/h                | 4 /10                                                    | #36 / #50                         | Manual   | Pilot Light | 23.9" x 20.2"            | 24" x 27.6" x<br>15.2               | 26.8" x 29.9" x<br>18.2"            | 117 lbs. | 147 lbs.           |
| C-RB36 | 3       | 105,000                          | 35,000<br>BTU/h                | 4 /10                                                    | #36 / #50                         | Manual   | Pilot Light | 35.7" x 20.2"            | 36" x 27.6" x<br>15.2               | 38.6" x 29.9" x<br>18.2"            | 159 lbs. | 205 lbs.           |
| C-RB48 | 4       | 140,000                          | 35,000<br>BTU/h                | 4 /10                                                    | #36 / #50                         | Manual   | Pilot Light | 47.9" x 20.2"            | 48"x 27.6" x<br>15.2"               | 50.8" x 29.9" x<br>18.2"            | 201 lbs. | 256 lbs.           |