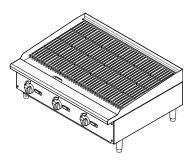

## **RADIANT BROILERS**

- Reversible heavy duty cast iron cooking grates with angled sides for flat or sloped positions
- Manually controlled cooking zones
- 35,000 BTU per "U" shape burner
- Removable, full width slide out waste tray
- Beautiful ergonomic design and easy to clean
- High polished, stainless steel exterior and chrome temperature knobs
- (4) adjustable stainless steel feet
- Comes standard as natural gas with L.P orifice kit for in-field conversion
- Migali Industries® Protection Plan: 1 Year Parts & Labor Warranty

| MODEL  | BURNERS | TOTAL BTU<br>Natural<br>Gas / Lp | PER BTU<br>Natural<br>Gas / Lp | IN TAKE TUBE<br>PRESSURE<br>(W.C.)<br>NATURAL GAS<br>/LP | NOZZLE NO.<br>Natural<br>Gas / Lp | IGNITION | VALVE TYPE  | WORKING<br>AREA<br>W X D | EXTERIOR<br>DIMENSIONS<br>W X D X H | PACKAGED<br>Dimensions<br>W X D X H | WEIGHT   | PACKAGED<br>WEIGHT |
|--------|---------|----------------------------------|--------------------------------|----------------------------------------------------------|-----------------------------------|----------|-------------|--------------------------|-------------------------------------|-------------------------------------|----------|--------------------|
| C-RB24 | 2       | 70,000                           | 35,000<br>BTU/h                | 4 /10                                                    | #36 / #50                         | Manual   | Pilot Light | 23.9" x 20.2"            | 24" x 27.6" x<br>15.2               | 26.8" x 29.9" x<br>18.2"            | 117 lbs. | 147 lbs.           |
| C-RB36 | 3       | 105,000                          | 35,000<br>BTU/h                | 4 /10                                                    | #36 / #50                         | Manual   | Pilot Light | 35.7" x 20.2"            | 36" x 27.6" x<br>15.2               | 38.6" x 29.9" x<br>18.2"            | 159 lbs. | 205 lbs.           |
| C-RB48 | 4       | 140,000                          | 35,000<br>BTU/h                | 4 /10                                                    | #36 / #50                         | Manual   | Pilot Light | 47.9" x 20.2"            | 48"x 27.6" x<br>15.2"               | 50.8" x 29.9" x<br>18.2"            | 201 lbs. | 256 lbs.           |