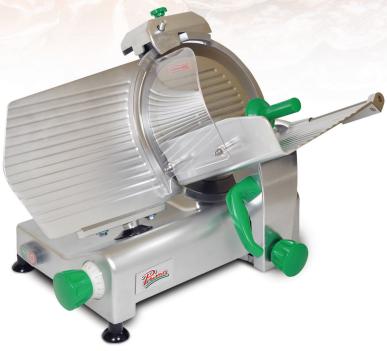

## **PS-12** 12"- DELUXE MEAT SLICER

- > Compact, space saving design
- > Easy to operate
- > Anodized aluminum housing resists corrosion
- > Tilted 12" blade made of hardened stainless steel
- > Adjustable cutting thickness up to 0.6" (15 mm)
- > Carriage ball bearings for smooth operation
- > Built-in sharpener
- > Tray mounted safety guard
- > Quick and easy to disassemble for cleaning
- > No volt safety release
- > Blade guard safety switch
- > Blade ring guard for safety while cleaning
- > Air-cooled motor with overload protection
- > Reliable and dependable belt drive design
- > Water & dust proof switch with power indicator light

| MODEL              | PS-12                 |
|--------------------|-----------------------|
| ELECTRICAL         | 120V/60Hz/1Ph         |
| НР                 | 0.33                  |
| RPM                | 300                   |
| BLADE DIAMETER     | 12"                   |
| SLICE THICKNESS    | 0-15 mm               |
| DIMENSIONS (WxDxH) | 18.1" x 20.9" x 18.1" |
| NET WEIGHT         | 54 lbs                |
| SHIP WEIGHT        | 62 lbs                |
|                    |                       |