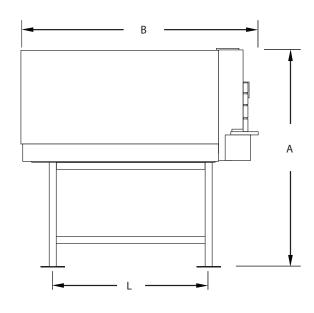

| Model/<br>Dimension<br>(inches) | А  | В  | С  | ØD   | E    | F    | G      | I      | L  | ØM | N    |
|---------------------------------|----|----|----|------|------|------|--------|--------|----|----|------|
| PG100 (39")                     | 70 | 60 | 34 | 54 ½ | 31 ½ | 11 ½ | 36 1/4 | 29 1/8 | 41 | 8  | 17 ½ |