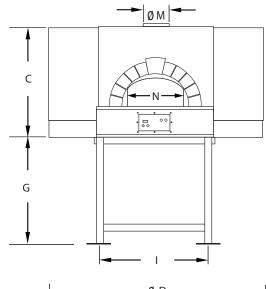

| Model/<br>Dimension<br>(inches) | А  | В  | С  | ØD   | E    | F    | G      | I      | L  | ØM | N    |
|---------------------------------|----|----|----|------|------|------|--------|--------|----|----|------|
| PG100 (39")                     | 70 | 60 | 34 | 54 ½ | 31 ½ | 11 ½ | 36 1/4 | 29 1/8 | 41 | 8  | 17 ½ |