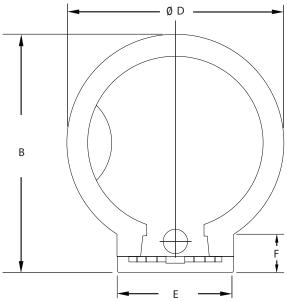

| Model/<br>Dimension<br>(inches) | А  | В  | С  | ØD   | E    | F    | G      | I      | L  | ØM | N    |
|---------------------------------|----|----|----|------|------|------|--------|--------|----|----|------|
| PG100 (39")                     | 70 | 60 | 34 | 54 ½ | 31 ½ | 11 ½ | 36 1/4 | 29 1/8 | 41 | 8  | 17 ½ |