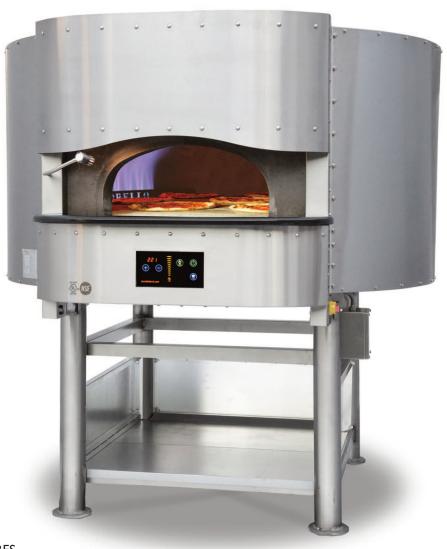

# Gas-Fired Oven PG 100 Stainless Steel

## STANDARD FEATURES

- Gas fired stone hearth oven.
- Constructed from premium high grade alumina complete with heavy metal enclosure and stand.
- Oven walls average 7" thickness with completely sealed wall enclosures.
- Thermal insulation minimum 6" from top to bottom requiring
  - 3" clearance to combustible materials.
- Maintenance free atmospheric infrared gas burner system in stainless steel.
- Large refractory mass enables strong thermal flywheel effect, wood savings, fast even baking, thermal stability.
- INTELLITOUCH Touch Screen Electronic Controls.
- Easy intuitive digital controls with thermostat and flame modulator.
- 220/60/1

## Gas-Fired Oven PG 100 Stainless Steel

| Model/                   | PG100 (39")    | Cooking Time        |                                |  |  |
|--------------------------|----------------|---------------------|--------------------------------|--|--|
| Specifications           |                |                     |                                |  |  |
| Power                    | 220/60/1       | Capacity            | (4) x 11"                      |  |  |
| Gas Fitting (inches)     | 3/4            | Individual<br>Pizza | 2 ~ 3 minutes<br>4 ~ 6 minutes |  |  |
| BTU                      | 100,000        |                     |                                |  |  |
| Weight (lbs.)<br>[Stand] | 2,200<br>[150] | Pan Pizza           |                                |  |  |