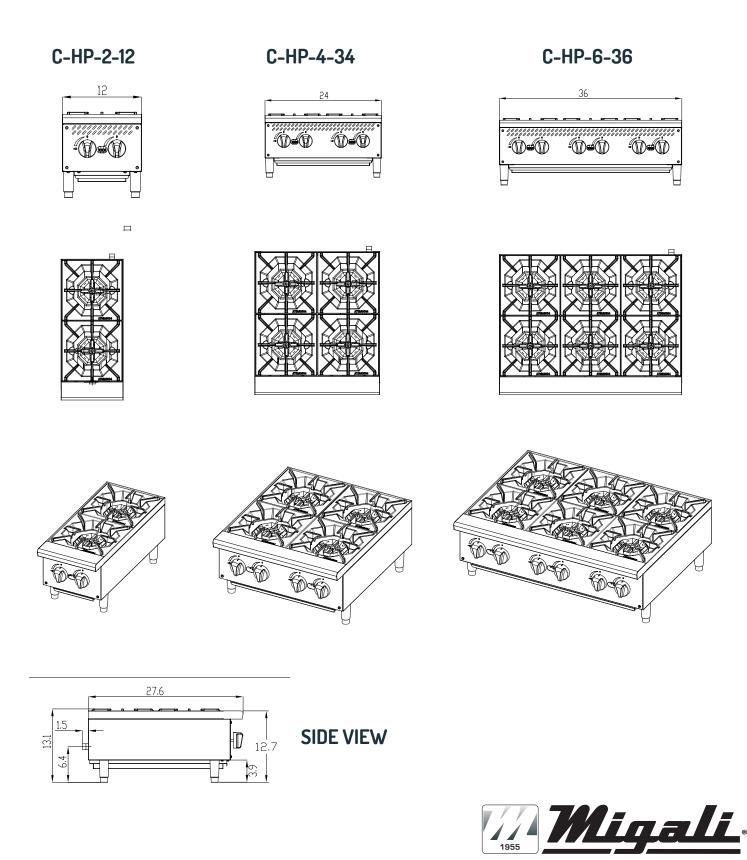

| MODEL     | BURNERS | TOTAL BTU<br>NATURAL<br>GAS / LP | PER BTU<br>NATURAL<br>GAS / LP | IN TAKE TUBE<br>PRESSURE<br>(W.C.)<br>NATURAL GAS<br>/ LP | NOZZLE NO.<br>Natural<br>Gas / Lp | IGNITION | VALVE TYPE  | TOP PLATE SIZE<br>W X D | EXTERIOR<br>DIMENSIONS<br>W X D X H | PACKAGED<br>Dimensions<br>W X D X H | WEIGHT   | PACKAGED<br>WEIGHT |
|-----------|---------|----------------------------------|--------------------------------|-----------------------------------------------------------|-----------------------------------|----------|-------------|-------------------------|-------------------------------------|-------------------------------------|----------|--------------------|
| C-HP-2-12 | 2       | 50,000                           | 25,000<br>BTU/h                | 4 /10                                                     | #43 / #53                         | Manual   | Pilot Light | (2) 11.8" x 11.8"       | 12" x 27.6" x<br>13.1"              | 15" x 29.9" x<br>16.5"              | 54 lbs.  | 74 lbs.            |
| C-HP-4-34 | 4       | 100,000                          | 25,000<br>BTU/h                | 4 /10                                                     | #43 / #53                         | Manual   | Pilot Light | (4) 11.8" x 11.8"       | 24" x 27.6" x<br>13.1"              | 26.8" x 29.9" x<br>16.5"            | 94 lbs.  | 125 lbs.           |
| C-HP-6-36 | 6       | 140,000                          | 25,000<br>BTU/h                | 4 /10                                                     | #43 / #53                         | Manual   | Pilot Light | (6) 11.8" × 11.8"       | 36" x 27.6" x<br>13.1"              | 38.6" x 29.9" x<br>16.5"            | 135 lbs. | 179 lbs.           |

## DIMENSIONAL DRAWINGS

MIGALI® REMAINS AN AMERICAN FAMILY COMPANY SINCE 1955