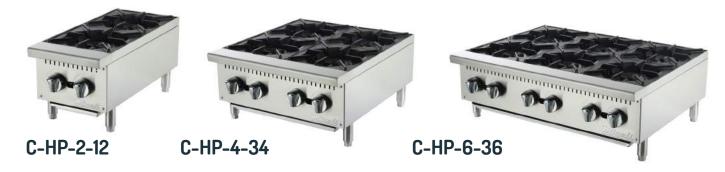

## **HOT PLATES**

- Heavy duty cast iron removable trivets
- 25,000 BTU manually controlled burners
- Removable, full width slide out waste tray
- · Beautiful ergonomic design and easy to clean
- High polished, stainless steel exterior and chrome temperture knobs
- (4) adjustable stainless steel feet
- Comes standard as natural gas with L.P orifice kit for in-field conversion
- Migali Industries® Protection Plan: 1 Year Parts & Labor Warranty

| MODEL     | BURNERS | TOTAL BTU<br>NATURAL<br>GAS / LP | PER BTU<br>NATURAL<br>GAS / LP | IN TAKE TUBE<br>PRESSURE<br>(W.C.)<br>NATURAL GAS<br>/ LP | NOZZLE NO.<br>Natural<br>Gas / Lp | IGNITION | VALVE TYPE  | TOP PLATE SIZE<br>W X D | EXTERIOR<br>DIMENSIONS<br>W X D X H | PACKAGED<br>Dimensions<br>W X D X H | WEIGHT   | PACKAGED<br>WEIGHT |
|-----------|---------|----------------------------------|--------------------------------|-----------------------------------------------------------|-----------------------------------|----------|-------------|-------------------------|-------------------------------------|-------------------------------------|----------|--------------------|
| C-HP-2-12 | 2       | 50,000                           | 25,000<br>BTU/h                | 4 /10                                                     | #43 / #53                         | Manual   | Pilot Light | (2) 11.8" x 11.8"       | 12" x 27.6" x<br>13.1"              | 15" x 29.9" x<br>16.5"              | 54 lbs.  | 74 lbs.            |
| C-HP-4-34 | 4       | 100,000                          | 25,000<br>BTU/h                | 4 /10                                                     | #43 / #53                         | Manual   | Pilot Light | (4) 11.8" x 11.8"       | 24" x 27.6" x<br>13.1"              | 26.8" x 29.9" x<br>16.5"            | 94 lbs.  | 125 lbs.           |
| C-HP-6-36 | 6       | 140,000                          | 25,000<br>BTU/h                | 4 /10                                                     | #43 / #53                         | Manual   | Pilot Light | (6) 11.8" × 11.8"       | 36" x 27.6" x<br>13.1"              | 38.6" x 29.9" x<br>16.5"            | 135 lbs. | 179 lbs.           |