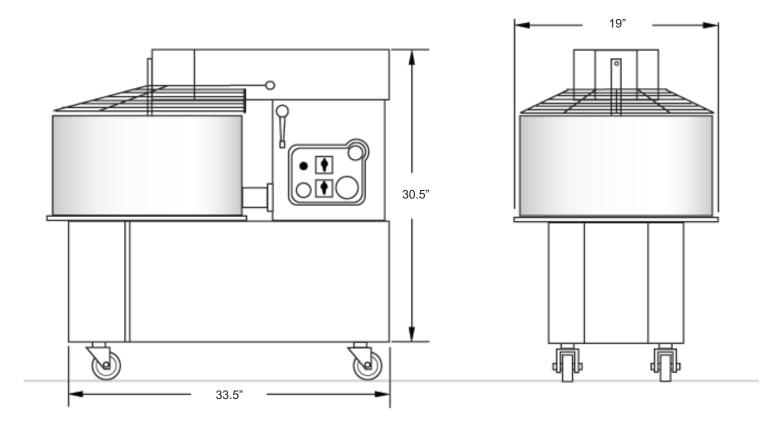

## OPTIONS

• Lifted head and removable bowl

ITEM:

PROJECT:

DATE:

Spiral Dough Mixer IM-44 DUS

Spiral Dough Mixer IM-44 DUS

| Model     | Flour<br>Capacity | Kneading<br>Capacity | Volume<br>Capacity | Dimensions<br>(Inches)<br>WxDxH | Weight   | Power<br>V/hz/ph |
|-----------|-------------------|----------------------|--------------------|---------------------------------|----------|------------------|
| IM-44 DUS | 66 lbs.           | 97 lbs.              | 53 qts.            | 19 x 33.5 x 30.5                | 243 lbs. | 220/60/3         |