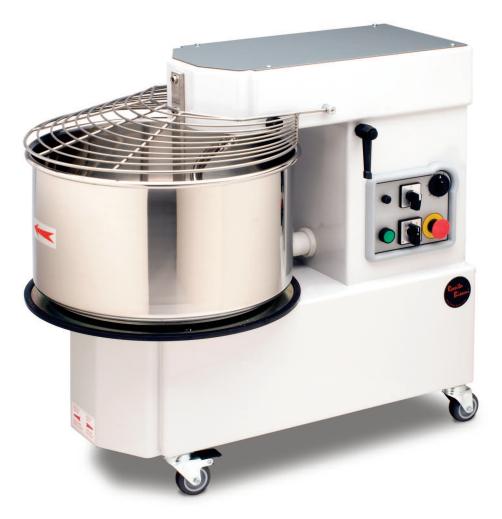

Spiral Dough Mixer IM-44 DUS

## STANDARD FEATURES

- Commercial electric spiral dough mixer.
- Heavy duty construction.
- Stainless steel frame.
- Stainless steel bowl.
- Dual speed.
- Geared motor chain drive system.
- Casters with brake.

## OPTIONS

• Lifted head and removable bowl

ITEM:

PROJECT:

DATE:

Spiral Dough Mixer IM-44 DUS

Spiral Dough Mixer IM-44 DUS

| Model     | Flour<br>Capacity | Kneading<br>Capacity | Volume<br>Capacity | Dimensions<br>(Inches)<br>WxDxH | Weight   | Power<br>V/hz/ph |
|-----------|-------------------|----------------------|--------------------|---------------------------------|----------|------------------|
| IM-44 DUS | 66 lbs.           | 97 lbs.              | 53 qts.            | 19 x 33.5 x 30.5                | 243 lbs. | 220/60/3         |