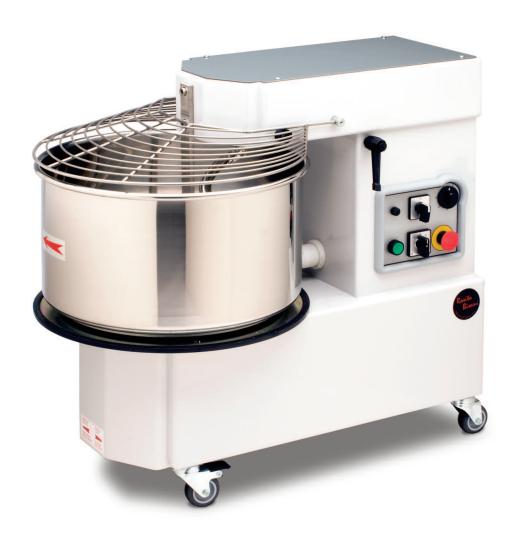

# Spiral Dough Mixer IM-44 MUS

### STANDARD FEATURES

- Commercial electric spiral dough mixer.
- Heavy duty construction.
- Stainless steel frame.
- Stainless steel bowl.
- Single speed.
- Geared motor chain drive system.
- Casters with brake.

### **OPTIONS**

• Lifted head and removable bowl

| TEM:     |  |
|----------|--|
| PROJECT: |  |
| DATE:    |  |

## Spiral Dough Mixer IM-44 MUS

| Model     | Flour<br>Capacity | Kneading<br>Capacity | Volume<br>Capacity | Dimensions<br>(Inches)<br>WxDxH | Weight   | Power<br>V/hz/ph |
|-----------|-------------------|----------------------|--------------------|---------------------------------|----------|------------------|
| IM-44 MUS | 66 lbs.           | 97 lbs.              | 53 qts.            | 19 x 33.5 x 30.5                | 243 lbs. | 220/60/1         |