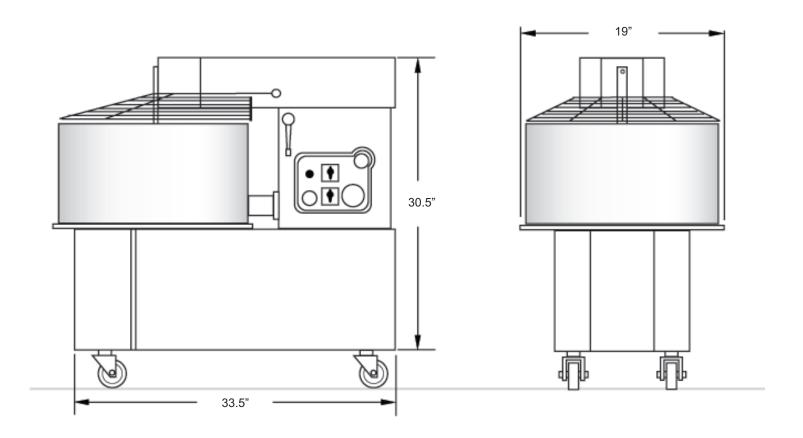

## Spiral Dough Mixer IM-44 MUS

| Model     | Flour<br>Capacity | Kneading<br>Capacity | Volume<br>Capacity | Dimensions<br>(Inches)<br>WxDxH | Weight   | Power<br>V/hz/ph |
|-----------|-------------------|----------------------|--------------------|---------------------------------|----------|------------------|
| IM-44 MUS | 66 lbs.           | 97 lbs.              | 53 qts.            | 19 x 33.5 x 30.5                | 243 lbs. | 220/60/1         |