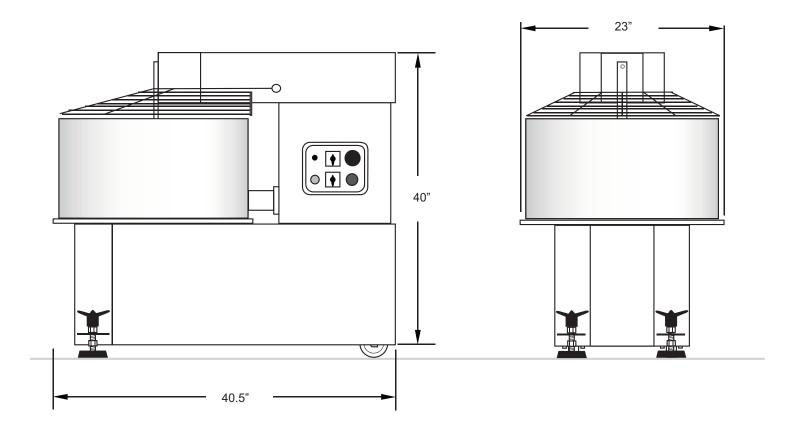

## Spiral Dough Mixer IM-60 DUS

| Model      | Flour<br>Capacity | Kneading<br>Capacity | Volume<br>Capacity | Dimensions<br>(Inches)<br>WxDxH | Weight   | Power<br>V/hz/ph |  |
|------------|-------------------|----------------------|--------------------|---------------------------------|----------|------------------|--|
| IM-60M DUS | 88 lbs.           | 132 lbs.             | 79 qts.            | 23 x 40.5 x 40                  | 550 lbs. | 220/60/3         |  |