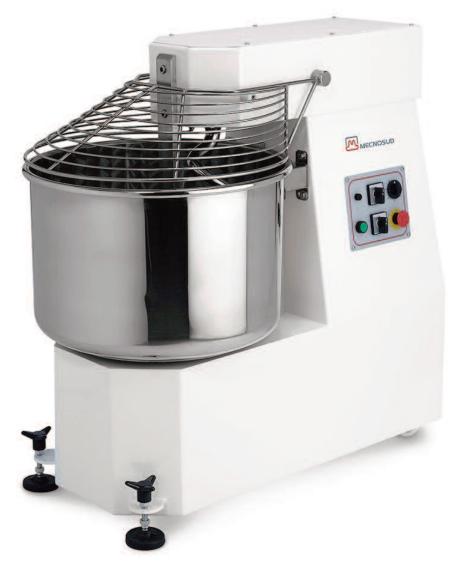

# Spiral Dough Mixer IM-60 DUS

### STANDARD FEATURES

- Commercial electric spiral dough mixer.
- Heavy duty construction.
- Stainless steel frame.
- Stainless steel bowl.
- Dual speed.
- Geared motor chain drive system.
- Casters with brake.

## Spiral Dough Mixer IM-60 DUS

| Model      | Flour<br>Capacity | Kneading<br>Capacity | Volume<br>Capacity | Dimensions<br>(Inches)<br>WxDxH | Weight   | Power<br>V/hz/ph |  |
|------------|-------------------|----------------------|--------------------|---------------------------------|----------|------------------|--|
| IM-60M DUS | 88 lbs.           | 132 lbs.             | 79 qts.            | 23 x 40.5 x 40                  | 550 lbs. | 220/60/3         |  |