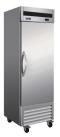

IB19F

IB81F-DV

## **Specifications**

DESIGNED TO OPERATE IN AMBIENT TEMPERATURES BETWEEN 40F-90F FOR OPTIMUM PERFORMANCE.

| Model    | Doors | Ext. Dimensions W X D X H (In) | Int Dimensions<br>W X D X H (In) | Amps | H.P   | Ship Weight |
|----------|-------|--------------------------------|----------------------------------|------|-------|-------------|
| IB19F    | 1     | 26.8 X 25.6 X 82.3             | 22.2 X 21.5 X 50.2               | 5    | 1/4   | 295 lbs     |
| IB27F*   | 1     | 26.8 X 32.7 X 82.3             | 22.2 X 27.6 X 50.2               | 11   | 5/8   | 329 lbs     |
| IB54F*   | 2     | 53.9 X 32.7 X 82.3             | 49.4 X 27.6 X 50.2               | 12   | 1     | 501 lbs     |
| IB81F-DV | 3     | 81.0 X 32.7 X 82.3             | 76.4 X 27.6 X 50.2               | 8    | 1 1/4 | 625 lbs     |