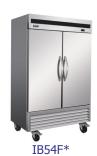

## **Specifications**

DESIGNED TO OPERATE IN AMBIENT TEMPERATURES BETWEEN 40F-90F FOR OPTIMUM PERFORMANCE.

| Model    | Doors | Ext. Dimensions W X D X H (In) | Int Dimensions<br>W X D X H (In) | Amps | H.P   | Ship Weight |
|----------|-------|--------------------------------|----------------------------------|------|-------|-------------|
| IB19F    | 1     | 26.8 X 25.6 X 82.3             | 22.2 X 21.5 X 50.2               | 5    | 1/4   | 295 lbs     |
| IB27F*   | 1     | 26.8 X 32.7 X 82.3             | 22.2 X 27.6 X 50.2               | 11   | 5/8   | 329 lbs     |
| IB54F*   | 2     | 53.9 X 32.7 X 82.3             | 49.4 X 27.6 X 50.2               | 12   | 1     | 501 lbs     |
| IB81F-DV | 3     | 81.0 X 32.7 X 82.3             | 76.4 X 27.6 X 50.2               | 8    | 1 1/4 | 625 lbs     |