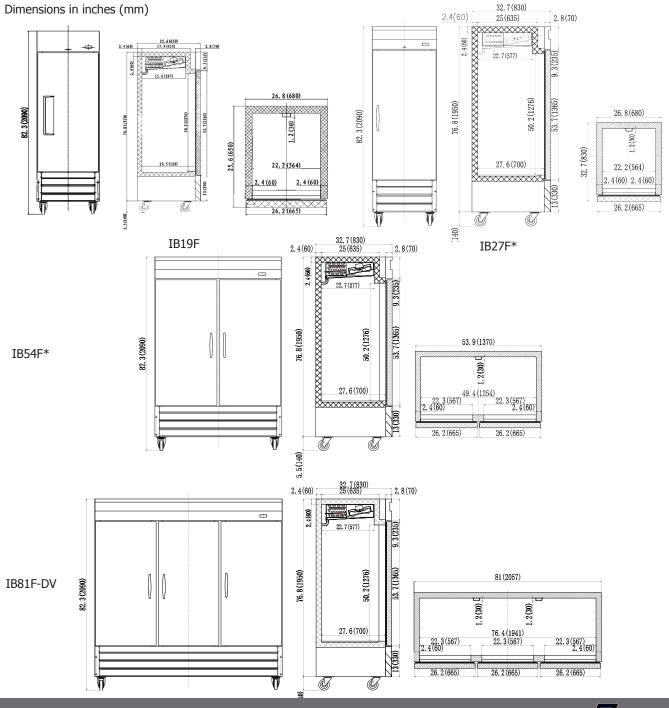

## **Specifications**

DESIGNED TO OPERATE IN AMBIENT TEMPERATURES BETWEEN 40F-90F FOR OPTIMUM PERFORMANCE.

| Model    | Doors | Ext. Dimensions W X D X H (In) | Int Dimensions<br>W X D X H (In) | Amps | H.P   | Ship Weight |
|----------|-------|--------------------------------|----------------------------------|------|-------|-------------|
| IB19F    | 1     | 26.8 X 25.6 X 82.3             | 22.2 X 21.5 X 50.2               | 5    | 1/4   | 295 lbs     |
| IB27F*   | 1     | 26.8 X 32.7 X 82.3             | 22.2 X 27.6 X 50.2               | 11   | 5/8   | 329 lbs     |
| IB54F*   | 2     | 53.9 X 32.7 X 82.3             | 49.4 X 27.6 X 50.2               | 12   | 1     | 501 lbs     |
| IB81F-DV | 3     | 81.0 X 32.7 X 82.3             | 76.4 X 27.6 X 50.2               | 8    | 1 1/4 | 625 lbs     |