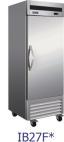

## **Specifications**

DESIGNED TO OPERATE IN AMBIENT TEMPERATURES BETWEEN 40F-90F FOR OPTIMUM PERFORMANCE.

| Model    | Doors | Ext. Dimensions W X D X H (In) | Int Dimensions<br>W X D X H (In) | Amps | H.P   | Ship Weight |
|----------|-------|--------------------------------|----------------------------------|------|-------|-------------|
| IB19F    | 1     | 26.8 X 25.6 X 82.3             | 22.2 X 21.5 X 50.2               | 5    | 1/4   | 295 lbs     |
| IB27F*   | 1     | 26.8 X 32.7 X 82.3             | 22.2 X 27.6 X 50.2               | 11   | 5/8   | 329 lbs     |
| IB54F*   | 2     | 53.9 X 32.7 X 82.3             | 49.4 X 27.6 X 50.2               | 12   | 1     | 501 lbs     |
| IB81F-DV | 3     | 81.0 X 32.7 X 82.3             | 76.4 X 27.6 X 50.2               | 8    | 1 1/4 | 625 lbs     |