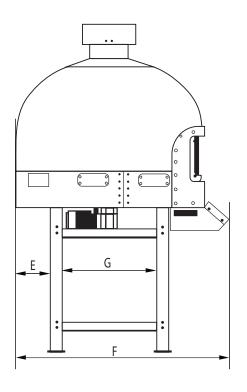

| Model/<br>Dimension<br>(inches) | Α   | В    | С  | D        | E   | F  | G  | Н     | ı  | J   | K | L    | ØН   |
|---------------------------------|-----|------|----|----------|-----|----|----|-------|----|-----|---|------|------|
| (inches)                        |     |      |    | C+D 70.5 |     |    |    |       |    |     |   |      |      |
| FRV100 (39")                    | 9.5 | 47.5 | 35 | 35.5     | 9.5 | 54 | 19 | 31.75 | 22 | 9.5 | 7 | 19.7 | 13.5 |