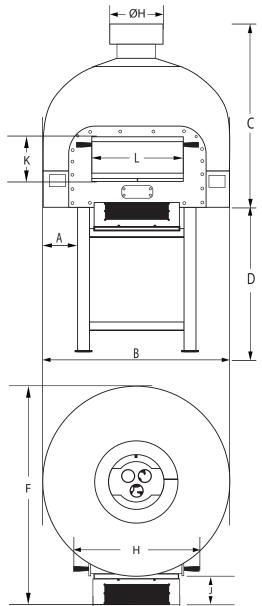

| Model/<br>Dimension<br>(inches) | Α   | В    | С  | D        | E   | F  | G  | Н     | ı  | J   | K | L    | ØН   |
|---------------------------------|-----|------|----|----------|-----|----|----|-------|----|-----|---|------|------|
| (inches)                        |     |      |    | C+D 70.5 |     |    |    |       |    |     |   |      |      |
| FRV100 (39")                    | 9.5 | 47.5 | 35 | 35.5     | 9.5 | 54 | 19 | 31.75 | 22 | 9.5 | 7 | 19.7 | 13.5 |