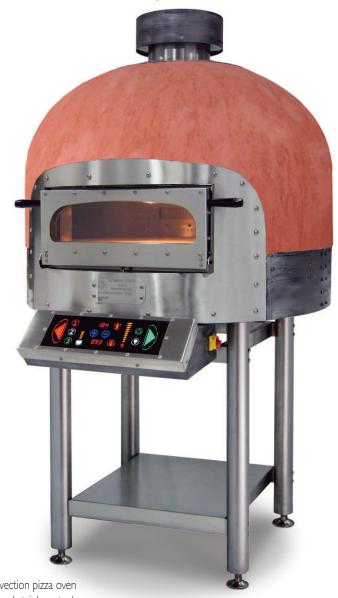

**Rotary Electric** FRV100 Morello Forni

- STANDARD FEATURES • Rotary programmable electric convection pizza oven
- External cylindrical shape in metal and stainless steel
- Independent Heating System between crown and headplates
- Internal refractory body of 900 kg
- Heating time from zero to 750 degrees Fahrenheit in 20 minutes
- Can operate without any flue pipe
- Circulating internal airflow convection optimizes baking and heat efficiency
- Automated airflow control prevents heat loss when oven door is opened
- Ergonomic handles and sprint actuated door facilitate constant opening and door closing
- INTELTOUCH digital control allows customization of different preparation programs
- Software secures automatic oven thermostatic function control during operation
- Programmable timer and adjustable power and baking intensity
- Product identical to that produced from live wood or coal
- Optional cupola dome in pesto coccio or natural stone mosaic finish
- 220/60/3

| П | ΙĿ | M |  |
|---|----|---|--|
|---|----|---|--|

PROJECT:

DATE:

**Rotary Electric Convection Oven** Cupola Dome Basic - CB FRV100 Morello Forni

## Rotary Electric Convection Oven Cupola Dome Basic - CB FRV100 Morello Forni

| Model/<br>Specifications | FRV100<br>(39") |  |  |  |  |
|--------------------------|-----------------|--|--|--|--|
| Power                    | 220/60/3        |  |  |  |  |
| Amps                     | 60              |  |  |  |  |
| Watts                    | 15,000          |  |  |  |  |
| Weight (lbs.)            | 1,450           |  |  |  |  |
| Phases                   | 3L+PE           |  |  |  |  |