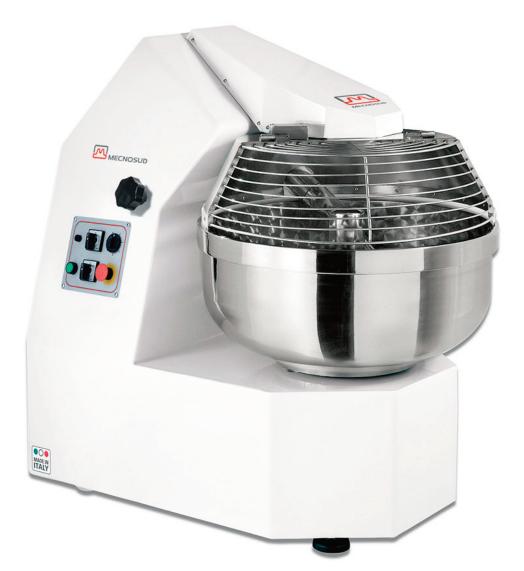

Fork Dough Mixer FC-60 DUS

## STANDARD FEATURES

- Commercial electric fork dough mixer.
- Heavy duty construction.
- Stainless steel frame.
- Stainless steel bowl.
- Dual speed.
- Forked kneading with stainless steel spiral fork.
- Rotating parts on ball bearings.

ITEM:

PROJECT:

DATE:

Fork Dough Mixer FC-60 DUS

Fork Dough Mixer FC-60 DUS

| Model     | Flour<br>Capacity | Kneading<br>Capacity | Volume<br>Capacity | Dimensions<br>(Inches)<br>WxDxH | Weight   | Power<br>V/hz/ph |
|-----------|-------------------|----------------------|--------------------|---------------------------------|----------|------------------|
| FC-60 DUS | 88 lbs.           | 132 lbs.             | 74 qts.            | 26 x 42 x 40.5                  | 530 lbs. | 220/60/3         |