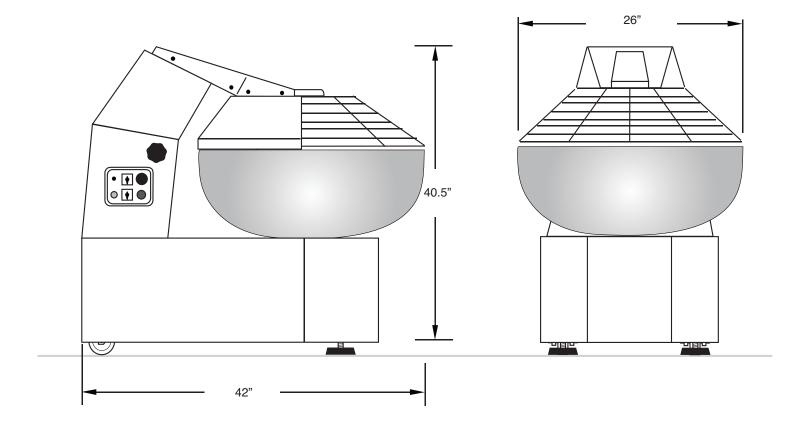

ITEM:

PROJECT:

DATE:

Fork Dough Mixer FC-60 DUS

Fork Dough Mixer FC-60 DUS

| Model     | Flour<br>Capacity | Kneading<br>Capacity | Volume<br>Capacity | Dimensions<br>(Inches)<br>WxDxH | Weight   | Power<br>V/hz/ph |
|-----------|-------------------|----------------------|--------------------|---------------------------------|----------|------------------|
| FC-60 DUS | 88 lbs.           | 132 lbs.             | 74 qts.            | 26 x 42 x 40.5                  | 530 lbs. | 220/60/3         |