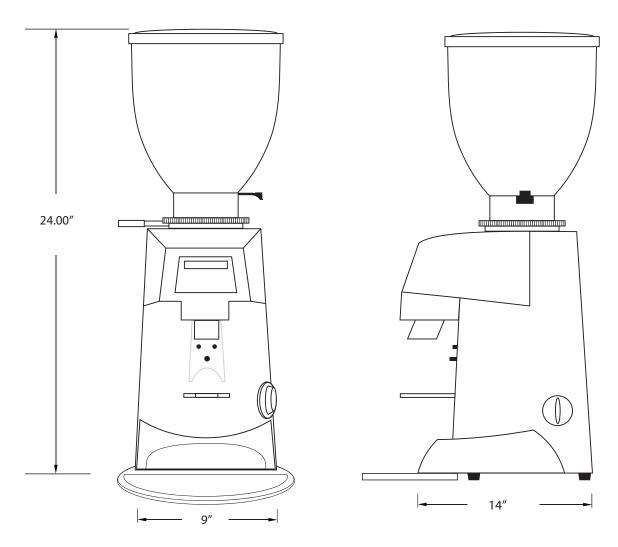

# Grinder on Demand F-64E

| Hopper<br>Capacity | Width (inches) | Depth (inches) | Height (inches) | Burr<br>Diameter | R.P.M. | Voltage | Hz. | Watts | Amps | Weight  | Shipping<br>Weight |
|--------------------|----------------|----------------|-----------------|------------------|--------|---------|-----|-------|------|---------|--------------------|
| 3.3 lbs.           | 9              | 14             | 24              | 64 mm.           | 1,550  | 110     | 60  | 350   | 5    | 38 lbs. | 45 lbs.            |