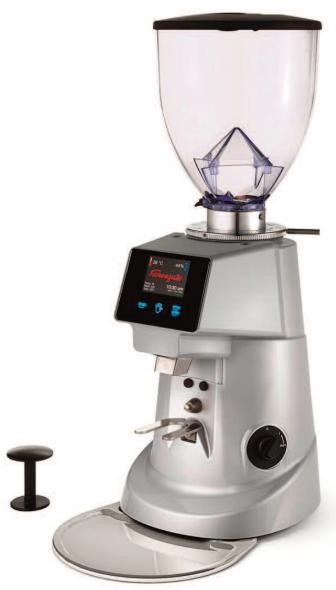

# Grinder on Demand F-64E

#### STANDARD FEATURES

- Professional full size electronic espresso coffee grinder with fresh on-demand grinding.
- Programmable dosage portion on demand.
- Continuous micrometric grinding adjustment.
- Digital display control panel.
- Single, double or Continuous dose system.
- Heavy duty cast aluminum frame.
- 64mm grinding disks mills of hardened steel.
- Thermal cut-off safety device.
- Hopper capacity 3.3 lbs.
- 110 volts
- Silver finish.