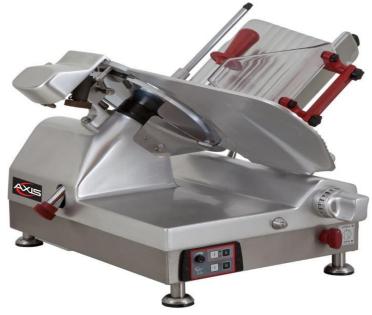

AX-S13GA 13" Meat Slicer (Gear - Automatic)

Dual Action Blade Sharpening System

## AX-S13GA - 13" GEAR AUTOMATIC MEAT SLICER

The AXIS S-13GA Gear Automatic slicer is equipped with a .60 HP fan-cooled motor. The flow line design and rounded edges of the polished aluminum body makes your clean up an easy task. In addition to this, the high carbon steel (hard chromed) blade can slice large and heavy pieces of meat effortlessly. The carriage, blade cover and end-grip are removable for easy maintenance. Our precision dual action sharpening provides the operator with perfect grinding and trimming. This slicer is NSF 8-2010 approved, the highest standard in food protection and sanitation requirements today.

## **STANDARD FEATURES**

- Automatic Slicer
- High performance .60 HP motor
- Adjustable carriage stroke and number of cuts
- Gear drive transmission excellent efficiency for any cut
- Gears secured in oil bath
- Fixed ring guard
- Self-locking arm
- Slice deflector for blade cleaning
- Noiseless operation
- Precision gear thickness adjustment
- Heavy duty application
- Ideal for slicing sausage, meat and cheese

- Carbon steel 13" blade (330mm)
- Dual action removable blade sharpening system for precision cutting
- Reduction box technology allows for seamless performance
- Two independent motors one for the blade and one for the carriage movement
- 45° inclined blade provides easy operation
- Enlarged product-holder plate
- Easily removable transparent plexiglass protection at product-holder plate
- ON/OFF one touch s/s switches with LED
- Removable parts for cleaning: blade cover, product-holder plate, aluminum meat grip & stainless steel slice deflector
- Blade with NARROW BAND of chromium-plated hardened steel
- No holes or crevices, provides for easy maintenance
- Interlock on gauge plate with 'zero' positioning