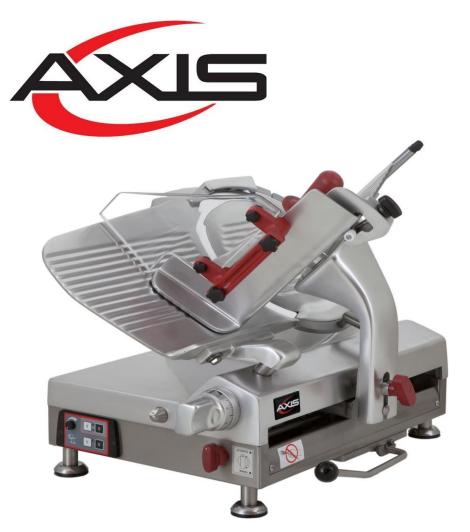

AX-S13GA 13" Meat Slicer (Gear - Automatic)

Dual Action Blade Sharpening System

## AX-S13GA - 13" GEAR AUTOMATIC MEAT SLICER

The AXIS S-13GA Gear Automatic slicer is equipped with a .60 HP fan-cooled motor. The flow line design and rounded edges of the polished aluminum body makes your clean up an easy task. In addition to this, the high carbon steel (hard chromed) blade can slice large and heavy pieces of meat effortlessly. The carriage, blade cover and end-grip are removable for easy maintenance. Our precision dual action sharpening provides the operator with perfect grinding and trimming. This slicer is NSF 8-2010 approved, the highest standard in food protection and sanitation requirements today.

## **STANDARD FEATURES**

- Automatic Slicer
- High performance .60 HP motor
- Adjustable carriage stroke and number of cuts
- Gear drive transmission excellent efficiency for any cut
- Gears secured in oil bath
- Fixed ring guard
- Self-locking arm
- Slice deflector for blade cleaning
- Noiseless operation
- Precision gear thickness adjustment
- Heavy duty application
- Ideal for slicing sausage, meat and cheese

- Carbon steel 13" blade (330mm)
- Dual action removable blade sharpening system for precision cutting
- Reduction box technology allows for seamless performance
- Two independent motors one for the blade and one for the carriage movement
- 45° inclined blade provides easy operation
- Enlarged product-holder plate
- Easily removable transparent plexiglass protection at product-holder plate
- ON/OFF one touch s/s switches with LED
- Removable parts for cleaning: blade cover, product-holder plate, aluminum meat grip & stainless steel slice deflector
- Blade with NARROW BAND of chromium-plated hardened steel
- No holes or crevices, provides for easy maintenance
- Interlock on gauge plate with 'zero' positioning