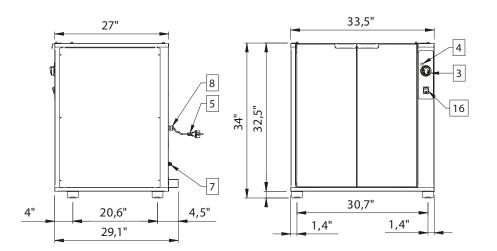

## Full Size Proofer for AXIS Convection ovens with Humidity - 8 shelves

| Manual control      | Temperature, humidity                                                                       | Features                                                                                                                                                                                                                                                                                                                |
|---------------------|---------------------------------------------------------------------------------------------|-------------------------------------------------------------------------------------------------------------------------------------------------------------------------------------------------------------------------------------------------------------------------------------------------------------------------|
| Load capacity       | 8 shelves Full Size pans (not included)                                                     | <ul> <li>Manual water supply in bottom tray</li> <li>Heat setting from 0° - 140° F</li> <li>Manual control: ON/OFF</li> <li>High, adjustable legs for easy in cleaning under proofe</li> <li>Heavy duty stainless steel body construction</li> <li>Reinforced door hinges</li> <li>Two year Limited Warranty</li> </ul> |
| Space between trays | 3" (75 mm.)                                                                                 |                                                                                                                                                                                                                                                                                                                         |
| Power / Voltage     | 2000 Watts / 208-240 V / 60 Hz<br>Single Phase proofer supplied<br>with power cord and plug |                                                                                                                                                                                                                                                                                                                         |
| Temperature         | 0° - 140° F                                                                                 |                                                                                                                                                                                                                                                                                                                         |
| Equipped with       | Temperature thermostat - ON/OFF                                                             |                                                                                                                                                                                                                                                                                                                         |
| Unit Dimension      | 33,5"x30,7"x 34" (WxDxH)                                                                    |                                                                                                                                                                                                                                                                                                                         |
| Shipping dimensions | 35,83"x33,47"x39,77" (WxDxH)                                                                |                                                                                                                                                                                                                                                                                                                         |
| Net / Ship Weight   | 121,25 lb / 90,40 lb                                                                        |                                                                                                                                                                                                                                                                                                                         |