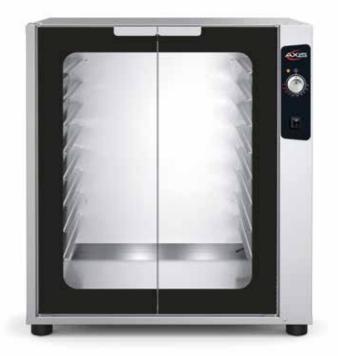

## AX-PR8

## Full Size Proofer for AXIS Convection ovens with Humidity - 8 shelves

| Manual control      | Temperature, humidity                                                                       | Features                                                                                                                                                                                                                                                                                                                |
|---------------------|---------------------------------------------------------------------------------------------|-------------------------------------------------------------------------------------------------------------------------------------------------------------------------------------------------------------------------------------------------------------------------------------------------------------------------|
| Load capacity       | 8 shelves Full Size pans (not included)                                                     | <ul> <li>Manual water supply in bottom tray</li> <li>Heat setting from 0° - 140° F</li> <li>Manual control: ON/OFF</li> <li>High, adjustable legs for easy in cleaning under proofe</li> <li>Heavy duty stainless steel body construction</li> <li>Reinforced door hinges</li> <li>Two year Limited Warranty</li> </ul> |
| Space between trays | 3" (75 mm.)                                                                                 |                                                                                                                                                                                                                                                                                                                         |
| Power / Voltage     | 2000 Watts / 208-240 V / 60 Hz<br>Single Phase proofer supplied<br>with power cord and plug |                                                                                                                                                                                                                                                                                                                         |
| Temperature         | 0° - 140° F                                                                                 |                                                                                                                                                                                                                                                                                                                         |
| Equipped with       | Temperature thermostat - ON/OFF                                                             |                                                                                                                                                                                                                                                                                                                         |
| Unit Dimension      | 33,5"x30,7"x 34" (WxDxH)                                                                    |                                                                                                                                                                                                                                                                                                                         |
| Shipping dimensions | 35,83"x33,47"x39,77" (WxDxH)                                                                |                                                                                                                                                                                                                                                                                                                         |
| Net / Ship Weight   | 121,25 lb / 90,40 lb                                                                        |                                                                                                                                                                                                                                                                                                                         |