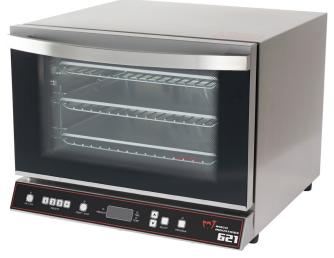

**CONVECTION OVEN** 

# MODEL 621

Convection is the ideal way to cook foods evenly and quickly. This oven features a 3 step bake process with ten programmable presets to make your baking process simpler. Heated, circulating air throughout the oven penetrates food quickly. Perfect for everything from cookies, muffins, and biscuits to frozen snacks and hors d'oeuvre.

## **FEATURES:**

- Quick, easy 3 step bake process with 10 programmable presets
- Precise temperature and adjustable time control
- High speed fan for even air distribution
- Baking temperatures ranging from 150°F-500°F
- Stainless steel construction
- Insulated, double wall construction
- Removable door and rack supports for easy cleaning
- Unit comes with (3) Wire Racks and (3) 13½" x 10" Aluminum Baking Trays
- Able to accommodate (3) standard ¼ size sheet pans (Not Included)
- Will accommodate most 9" x 13" pans depending on the height and style of the lip/rim