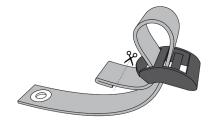

### STEP 2

Remove one grommet tab by threading the tab through and out of the plastic adjuster. Optional: Cut off stitched end of webbing to remove tab more easily.