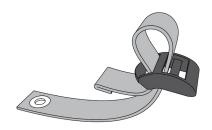

# MOONWALL: REPLACING CORNER WEBBING TABS



To increase the durability and longevity of your MoonWall, replace the original corner webbing tabs with the replacement corner webbing tabs included with some models of MoonWall. The new webbing tabs have attached looped cordage to more easily and securely stake out your MoonWall without damaging the metal grommets on each corner webbing tab.

### Instructions:







### STEP 1

Locate adjustable grommet tabs on corner of MoonWall

### STEP 2

Remove one grommet tab by threading the tab through and out of the plastic adjuster. Optional: Cut off stitched end of webbing to remove tab more easily.

### STEP 2

Thread a new grommet tab with looped cordage through the plastic adjuster and into place. Use the existing tabs as a guide if needed.

Repeat on the remaining corners of MoonWall and you're finished!

## **PRO TIPS:**

Needle nose pliers may be helpful in removing and replacing the corner webbing tabs.



FOR MORE INFORMATION
AND EMAIL US AT
SUPPORT@MOONFAB.COM
WITH ANY QUESTIONS.

WE'LL SEE YOU OUTSIDE!
-MOON TEAM