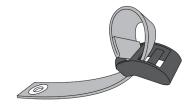

### STEP 2

Remove one grommet tab by threading the tab through and out of the plastic adjuster. Optional: Cut off stitched end of webbing to remove tab more easily.