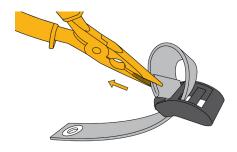

### STEP 2

Thread a new grommet tab with looped cordage through the plastic adjuster and into place. Use the existing tabs as a guide if needed.

Repeat on the remaining corners of MoonWall and you're finished!