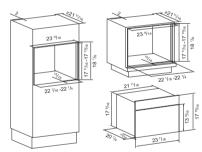

SCD42-C2T/SCD42-F1:

Flush Built-in

Standard Built-in

# **Installation Examples:**