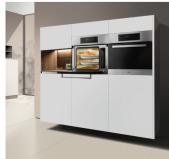

| 86-212                                                                                                  |
| Preset Modes                         | 8                                                                                                       | 6                                                                                                       |
| Material                             | Tempered Glass                                                                                          | Stainless Steel and Tempered Glass                                                                      |

SCD42-C2T/SCD42-F1:

Flush Built-in



Standard Built-in



# **Installation Examples:**