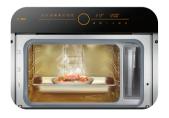

The steam oven utilizes Dynamic Steam Convection Technology to provide 100% fresh steam, ensuring delicious taste with no off-odors. More importantly, more nutrients are preserved in the cooking process.

### One Touch Cooking

Multifunctional preset options including Meat, Fish, Vegetable, Pasta, Defrost, Self-clean, and much more for easy and effortless operation

Easy to Clean

Food Grade 304 Stainless Steel is easy to clean with a damp cloth Detachable oven racks are dishwasher safe