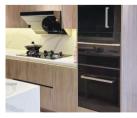

| 86-212                                                                                                  |
| Preset Modes                         | 8                                                                                                       | 6                                                                                                       |
| Material                             | Tempered Glass                                                                                          | Stainless Steel and Tempered Glass                                                                      |

SCD42-C2T/SCD42-F1:

Flush Built-in



Standard Built-in



# **Installation Examples:**