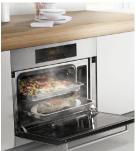

### **Steam Oven Spec Sheet**

SCD42-C2T / SCD42-F1

FOTILE 24" Steam Oven is a healthier alternative to conventional cooking methods. The mouthfeel and texture of steamed food are more tender, delicate, and sophisticated.

The steam oven utilizes Dynamic Steam Convection Technology to provide 100% fresh steam, ensuring delicious taste with no off-odors. More importantly, more nutrients are preserved in the cooking process.