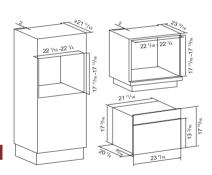

## **Steam Oven Spec Sheet**

SCD42-C2T / SCD42-F1

|                                      | SCD42-C2T                                                                                               | SCD42-F1                                                                                                |
|--------------------------------------|---------------------------------------------------------------------------------------------------------|---------------------------------------------------------------------------------------------------------|
| Certification                        | ETL                                                                                                     | ETL                                                                                                     |
| Product Dimensions<br>(WxHxD) (inch) | 23 7/16 x 17 15/16 x 20 1/4                                                                             | 23 7/16 x 17 15/16 x 20 1/4                                                                             |
| Build-in Dimensions<br>(WxHxD)(inch) | Flush Built-in<br>23 9/16 x 18 1/8 x (≥21 11/16)<br>Standard Built-in<br>22 1/16 x 17 3/4 x (≥21 11/16) | Flush Built-in<br>23 9/16 x 18 1/8 x (≥21 11/16)<br>Standard Built-in<br>22 1/16 x 17 3/4 x (≥21 11/16) |
| Wattage (W)                          | 2400                                                                                                    | 2400                                                                                                    |
| Power Supply (V/Hz)                  | 240/60                                                                                                  | 240/60                                                                                                  |
| Capacity (cu.ft.)                    | 1.48                                                                                                    | 1.48                                                                                                    |
| Temperature Range (°F)               | 86-212                                                                                                  | 86-212                                                                                                  |
| Preset Modes                         | 8                                                                                                       | 6                                                                                                       |
| Material                             | Tempered Glass                                                                                          | Stainless Steel and Tempered Glass                                                                      |

SCD42-C2T/SCD42-F1:

Flush Built-in

Standard Built-in