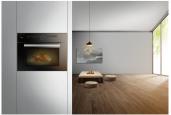

| 86-212                                                                                                  |
| Preset Modes                         | 8                                                                                                       | 6                                                                                                       |
| Material                             | Tempered Glass                                                                                          | Stainless Steel and Tempered Glass                                                                      |

SCD42-C2T/SCD42-F1:

Flush Built-in



Standard Built-in



# **Installation Examples:**