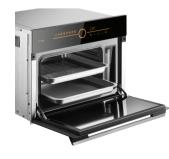

SCD42-C2T

## **Key Features:**

Innovative Dynamic Steam-Balance Technology

Provides a perfect amount of fresh steam with precise temperature control

SCD42-F1

### One Touch Cooking

Multifunctional preset options including Meat, Fish, Vegetable, Pasta, Defrost, Self-clean, and much more for easy and effortless operation

Easy to Clean

Food Grade 304 Stainless Steel is easy to clean with a damp cloth Detachable oven racks are dishwasher safe