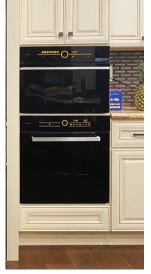

| 86-212                                                                                                  |
| Preset Modes                         | 8                                                                                                       | 6                                                                                                       |
| Material                             | Tempered Glass                                                                                          | Stainless Steel and Tempered Glass                                                                      |

SCD42-C2T/SCD42-F1:

Flush Built-in



Standard Built-in



# **Installation Examples:**