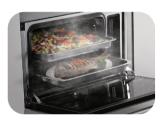

The steam oven utilizes Dynamic Steam Convection Technology to provide 100% fresh steam, ensuring delicious taste with no off-odors. More importantly, more nutrients are preserved in the cooking process.

### One Touch Cooking

Multifunctional preset options including Meat, Fish, Vegetable, Pasta, Defrost, Self-clean, and much more for easy and effortless operation

Easy to Clean

Food Grade 304 Stainless Steel is easy to clean with a damp cloth Detachable oven racks are dishwasher safe