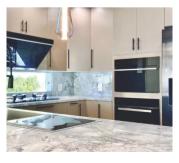

| 86-212                                                                                                  |
| Preset Modes                         | 8                                                                                                       | 6                                                                                                       |
| Material                             | Tempered Glass                                                                                          | Stainless Steel and Tempered Glass                                                                      |

SCD42-C2T/SCD42-F1:

Flush Built-in



Standard Built-in



# **Installation Examples:**