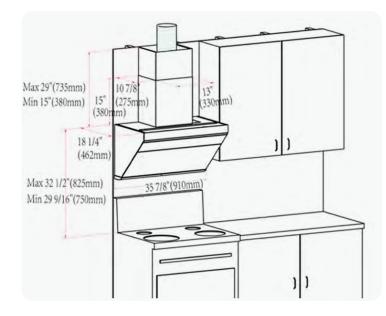

|
| 95%                                                        |
| 98%                                                        |
|                                                            |
| Labor: 2 Years   Parts: 5 Years(Limited)                   |
|                                                            |

TILE Equivalent CFM is a her CFM rating due to our erless technology that nbines WhisPower Motors Capture-Shield design. utilizing this technology, TLE applies the Coanda ect by accelerating smoke raction and grease aration, and increasing Capture Efficiency. This bles FOTILE to cover a Jer cooktop surface (7.2 Ft) and achieve a 95% oil ation rate, and 98% odor uction rate, keeping your hen smoke free and elling fresh.

#### Installation Dimensions



### Installation Examples