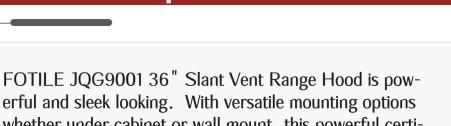

# Slant Vent Series Range Hoods JQG9001 Spec Sheet

whether under cabinet or wall mount, this powerful certified Range Hood offers superior smoke, grease, and odor extraction due to its unique design, close proximity to the cooktop, and a 90 degree angle automatic open Capture Shield. Best of all, this powerful range hood not only offers excellent venting performance, it's exceptionally quiet so you can have a casual conversation as you are preparing a meal. Available in Onyx Black Tempered Glass.

#### Key Features

90°Automatic Open Capture Shield to Prevent Smoke From Spreading

Slant Vent Design Ensures Close Proximity to Cooking Surface and Smoke

Dual AC Centrifugal Motors for Exhaustive and Strong Ventilation

98% Odor Reduction Rate &95% Oil Separation Rate