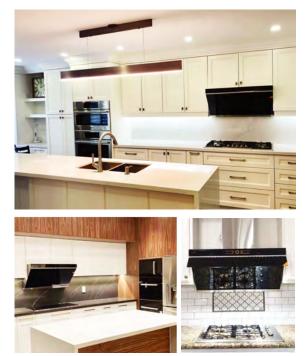

| 95%                                                        |
| 98%                                                        |
|                                                            |
| Labor: 2 Years   Parts: 5 Years(Limited)                   |
|                                                            |

TILE Equivalent CFM is a her CFM rating due to our erless technology that nbines WhisPower Motors Capture-Shield design. utilizing this technology, TLE applies the Coanda ect by accelerating smoke raction and grease aration, and increasing Capture Efficiency. This bles FOTILE to cover a Jer cooktop surface (7.2 Ft) and achieve a 95% oil ation rate, and 98% odor uction rate, keeping your hen smoke free and elling fresh.

#### Installation Dimensions



### Installation Examples